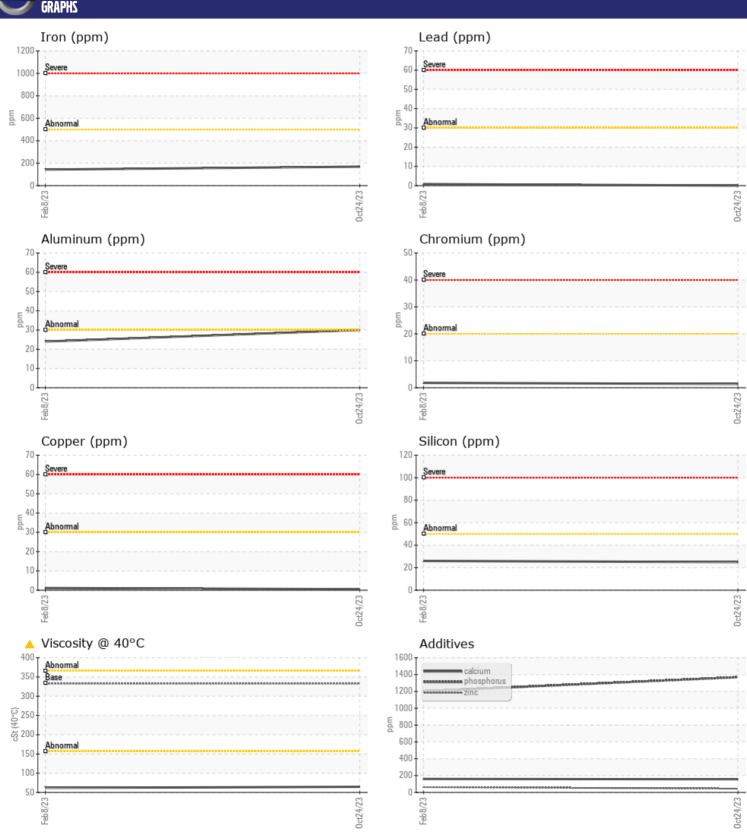

## CONSTRUCTION EQUIPMENT 621032 APTIM VOLVO A35G 340083 - DROP BOX

Sample No: VCP429376

Oil Type: VOLVO PREMIUM GEAR OIL 85W-140 GL-5

**Job No:** 621032 APTIM

| CAMPLE        | E INFORMATION |               |                |      |
|---------------|---------------|---------------|----------------|------|
| _             |               | VCP429376     | VCP395728      |      |
| Sample Number |               |               |                | <br> |
| Sample Date   |               | 24 Oct 2023   | 08 Feb 2023    | <br> |
| Machine Hours |               | 5943          | 5438           | <br> |
| Oil Hours     |               | 1900          | 1400           | <br> |
| Oil Changed   |               | Not Changd    | Not Changd     | <br> |
| Sample Status |               | ATTENTION     | ATTENTION      | <br> |
| VOLVO         |               |               |                |      |
| OIL CON       | DITION        |               |                |      |
| Visc @ 40°C   | cSt           | <b>△</b> 64.6 | <u></u> ▲ 61.6 | <br> |
| Visc @ 40 C   | CSt           | 04.0          | 01.0           |      |
| VOLVO         |               |               |                |      |
| CONTAN        | MINATION      |               |                |      |
| Water         | %             | NEG           | NEG            | <br> |
| Silicon       | ppm           | ■25           | <b>2</b> 6     | <br> |
| Sodium        | ppm           | <b>4</b>      | <b>4</b>       | <br> |
| Potassium     | ppm           | <b>6</b>      | <b>7</b>       | <br> |
|               |               |               |                |      |
| WEAR N        | AFTALC        |               |                |      |
| WEAK          | METAL2        |               |                |      |
| Iron          | ppm           | <b>169</b>    | <b>143</b>     | <br> |
| Copper        | ppm           | <b>■&lt;1</b> | <b>1</b>       | <br> |
| Lead          | ppm           | <b>■</b> 0    | <b>&lt;</b> 1  | <br> |
| Tin           | ppm           | <b>■</b> 0    | <b>-</b> <1    | <br> |
| Aluminum      | ppm           | ■30           | <b>2</b> 4     | <br> |
| Chromium      | ppm           | <b>1</b>      | <b>2</b>       | <br> |
| Molybdenum    | ppm           | <b>4</b>      | <b>7</b>       | <br> |
| Nickel        | ppm           | ■0            | <b>-</b> <1    | <br> |
| Titanium      | ppm           | 0             | <1             | <br> |
| Silver        | ppm           | 0             | 0              | <br> |
| Manganese     | ppm           | <b>4</b>      | <b>4</b>       | <br> |
| Vanadium      | ppm           | 0             | 0              | <br> |
|               |               |               |                |      |
| ADDITIV       | VFS           |               |                |      |
| _             |               | <b>-156</b>   | <b>□</b> 160   | <br> |
| Calcium       | ppm           | <b>■</b> 156  |                |      |
| Magnesium     | ppm           | ■33           | <b>4</b> 1     | <br> |
| Zinc          | ppm           | <b>44</b>     | <b>□</b> 63    | <br> |
| Phosphorus    | ppm           | <b>1368</b>   | 1202           | <br> |
| Barium        | ppm           | <b>0</b>      | 0              | <br> |
| Boron         | ppm           | <b>156</b>    | <b>164</b>     | <br> |

## Diagnosis

Resample at the next service interval to monitor. All component wear rates are normal. There is no indication of any contamination in the oil. The oil viscosity is lower than normal. Confirm oil type.