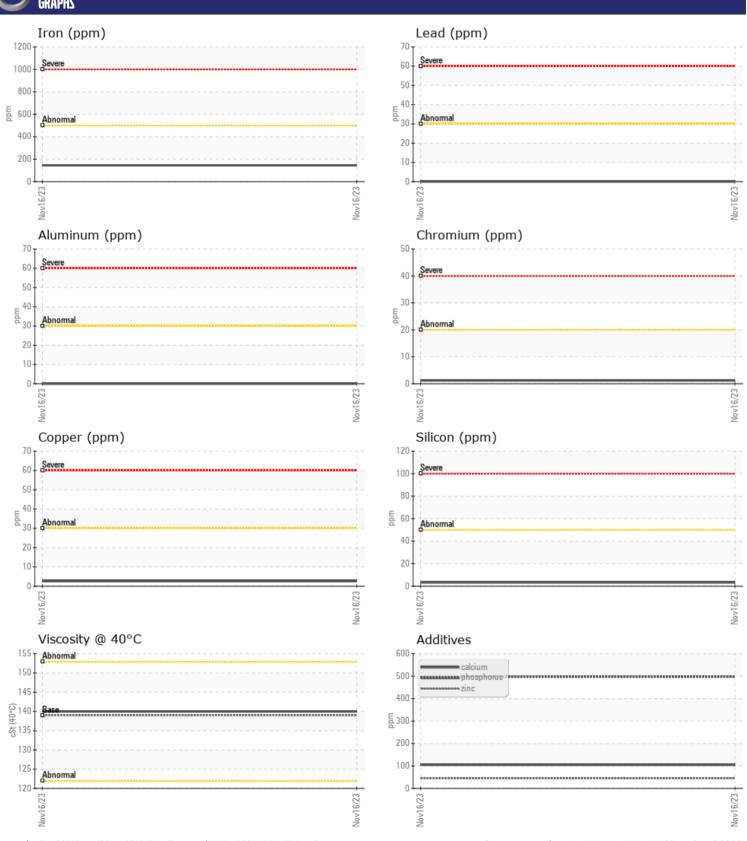

# CONSTRUCTION EQUIPMENT RA46 VOLVO A40G 352352 - DROP BOX

Sample No: VCP435352

Oil Type: VOLVO PREMIUM GEAR OIL 80W-90 GL-5

Job No: RA46

| SAMPLE        | E INFORMATION |               |      |  |
|---------------|---------------|---------------|------|--|
| Sample Number |               | VCP435352     | <br> |  |
| Sample Date   |               | 16 Nov 2023   | <br> |  |
| Machine Hours |               | 4970          | <br> |  |
| Oil Hours     |               | 1000          | <br> |  |
| Oil Changed   |               | Not Changd    | <br> |  |
| Sample Status |               | NORMAL        | <br> |  |
| Sample Status |               | NORWIAL       | <br> |  |
| VOLVO         |               |               |      |  |
| OIL CON       | IDITION       |               |      |  |
| Visc @ 40°C   | cSt           | <b>140</b>    | <br> |  |
|               |               |               |      |  |
| VOLVO         | MINIATION     |               |      |  |
| _             | MINATION      |               |      |  |
| Water         | %             | NEG           | <br> |  |
| Silicon       | ppm           | ■3            | <br> |  |
| Sodium        | ppm           | <b>■&lt;1</b> | <br> |  |
| Potassium     | ppm           | <b>■&lt;1</b> | <br> |  |
| VOLVO         |               |               |      |  |
| WEAR N        | AFTAI C       |               |      |  |
| _             |               | -44E          |      |  |
| Iron          | ppm           | <b>145</b>    | <br> |  |
| Copper        | ppm           | 3             | <br> |  |
| Lead          | ppm           | 0             | <br> |  |
| Tin           | ppm           | <b>0</b>      | <br> |  |
| Aluminum      | ppm           | <b>0</b>      | <br> |  |
| Chromium      | ppm           | <b>1</b>      | <br> |  |
| Molybdenum    | ppm           | <b>3</b>      | <br> |  |
| Nickel        | ppm           | ■0            | <br> |  |
| Titanium      | ppm           | 0             | <br> |  |
| Silver        | ppm           | 0             | <br> |  |
| Manganese     | ppm           | <b>1</b>      | <br> |  |
| Vanadium      | ppm           | 0             | <br> |  |
| VOLVO         |               |               | <br> |  |
| ADDITIV       | VES           |               |      |  |
| Calcium       | ppm           | <b>105</b>    | <br> |  |
| Magnesium     | ppm           | ■0            | <br> |  |
| Zinc          | ppm           | ■44           | <br> |  |
| Phosphorus    | ppm           | <b>498</b>    | <br> |  |
| Barium        | ppm           | ■0            | <br> |  |
| Boron         | ppm           | <b>43</b>     | <br> |  |
|               |               | _             |      |  |

### Diagnosis

Resample at the next service interval to monitor. All component wear rates are normal. There is no indication of any contamination in the oil. The condition of the oil is acceptable for the time in service.