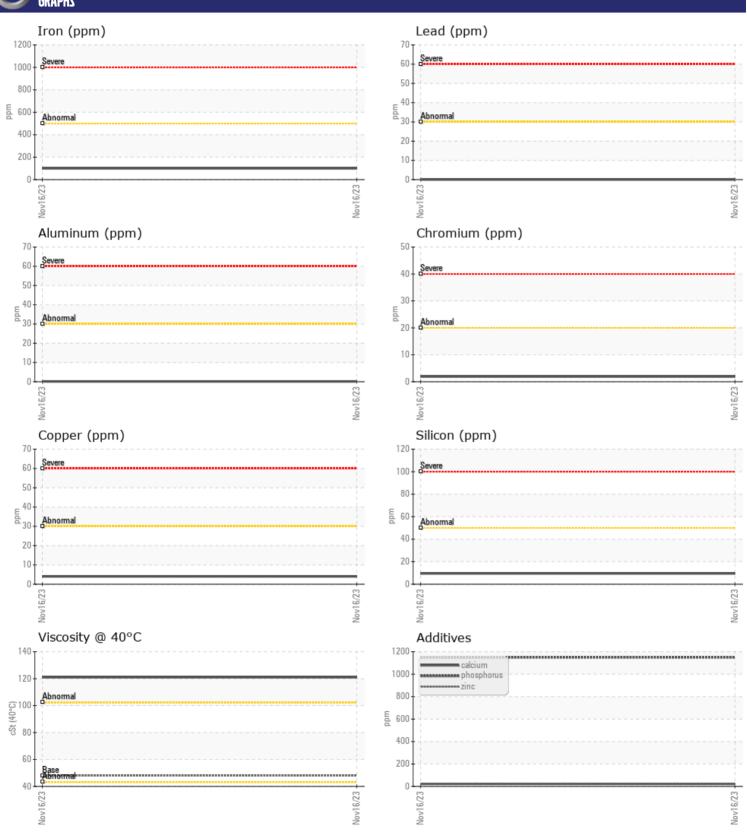

## CONSTRUCTION EQUIPMENT W07013800 VOLVO A45G 352629 - DROP BOX

Sample No: VCP432686

Oil Type: GEAR OIL SAE 75W80

**Job No:** W07013800

| ZAMPI E       | INFORMATION      |               |      |  |
|---------------|------------------|---------------|------|--|
| Sample Number | . IIII OMPIATION | VCP432686     | <br> |  |
|               |                  |               |      |  |
| Sample Date   |                  | 16 Nov 2023   | <br> |  |
| Machine Hours |                  | 2461          | <br> |  |
| Oil Hours     |                  | 0             | <br> |  |
| Oil Changed   |                  | Changed       | <br> |  |
| Sample Status |                  | NORMAL        | <br> |  |
| VOLVO         |                  |               |      |  |
| OIL CON       | DITION           |               |      |  |
| Visc @ 40°C   | cSt              | <b>121</b>    | <br> |  |
|               |                  |               |      |  |
| VOLVO         | 411.5.7.01       |               |      |  |
| CONTAN        | MINATION         |               |      |  |
| Water         | %                | NEG           | <br> |  |
| Silicon       | ppm              | <b>10</b>     | <br> |  |
| Sodium        | ppm              | <b>4</b>      | <br> |  |
| Potassium     | ppm              | ■0            | <br> |  |
|               |                  |               |      |  |
| WEAR N        | AETAL C          |               |      |  |
| _             | JE I HLZ         |               |      |  |
| Iron          | ppm              | <b>100</b>    | <br> |  |
| Copper        | ppm              | <b>4</b>      | <br> |  |
| Lead          | ppm              | ■0            | <br> |  |
| Tin           | ppm              | ■0            | <br> |  |
| Aluminum      | ppm              | <b>■&lt;1</b> | <br> |  |
| Chromium      | ppm              | <b>■</b> 2    | <br> |  |
| Molybdenum    | ppm              | ■8            | <br> |  |
| Nickel        | ppm              | <b>■</b> <1   | <br> |  |
| Titanium      | ppm              | 0             | <br> |  |
| Silver        | ppm              | 0             | <br> |  |
| Manganese     | ppm              | <b>2</b>      | <br> |  |
| Vanadium      | ppm              | 0             | <br> |  |
|               |                  |               | <br> |  |
| ADDITIV       | /FS              |               |      |  |
| _             |                  |               | <br> |  |
| Calcium       | ppm              | <b>22</b>     |      |  |
| Magnesium     | ppm              | <b>□</b> 0    | <br> |  |
| Zinc          | ppm              | <b>25</b>     | <br> |  |
| Phosphorus    | ppm              | <b>■</b> 1150 | <br> |  |
| Barium        | ppm              | <b>0</b>      | <br> |  |
| Boron         | ppm              | <b>159</b>    | <br> |  |

## Diagnosis

F: (804)266-1611

Resample at the next service interval to monitor. All component wear rates are normal. There is no indication of any contamination in the oil. The condition of the oil is acceptable for the time in service.

## GRAPHS