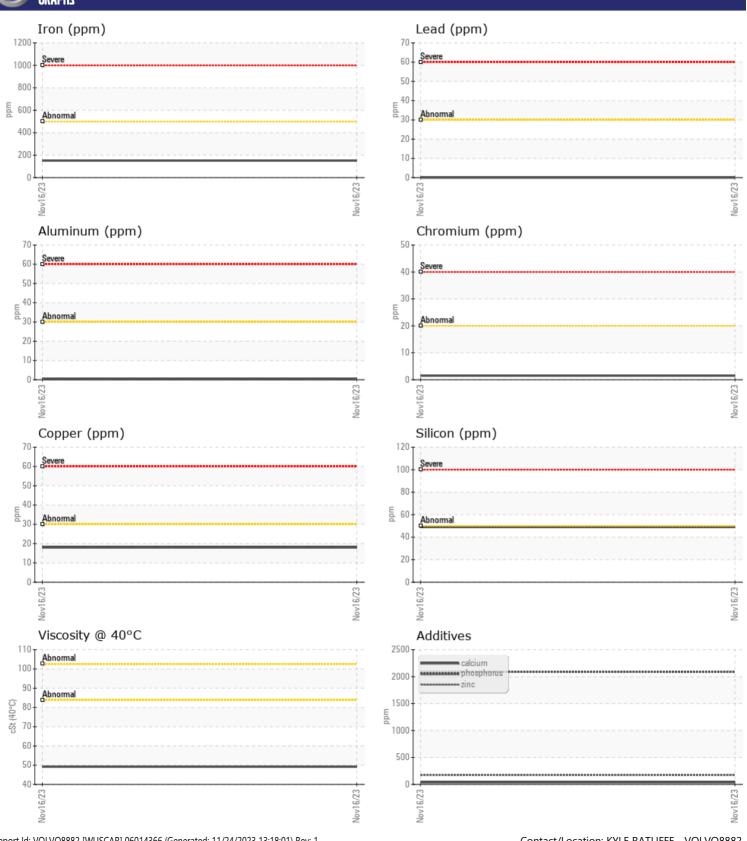

## CONSTRUCTION EQUIPMENT 13828 VOLVO A45G 352635 - DROP BOX

Sample No: VCP413322
Oil Type: NOT GIVEN

**Job No:** 13828

| SAMPLE         | INFORMATIO | N             |      |  |
|----------------|------------|---------------|------|--|
| Sample Number  | -          | VCP413322     | <br> |  |
| Sample Date    |            | 16 Nov 2023   | <br> |  |
| Machine Hours  |            | 2615          | <br> |  |
| Oil Hours      |            | 0             | <br> |  |
| Oil Changed    |            | Changed       | <br> |  |
| Sample Status  |            | NORMAL        | <br> |  |
|                |            |               |      |  |
| OIL CON        | DITION     |               |      |  |
|                |            | ·             |      |  |
| Visc @ 40°C    | cSt        | <b>49.2</b>   | <br> |  |
| VOLVO          |            |               |      |  |
| CONTAN         | MINATION   |               |      |  |
| Water          | %          | NEG           | <br> |  |
| Silicon        | ppm        | <b>142</b> 3  | <br> |  |
| Sodium         | ppm        | <b>6</b>      | <br> |  |
| Potassium      | ppm        | ■3            | <br> |  |
| Ottossium      | PPIII      |               |      |  |
| VOLVO          |            |               |      |  |
| WEAR M         | METALS     |               |      |  |
| Iron           | ppm        | <b>152</b>    | <br> |  |
| Copper         | ppm        | <b>■18</b>    | <br> |  |
| Lead           | ppm        | ■0            | <br> |  |
| Tin            | ppm        | <b>■</b> 0    | <br> |  |
| Aluminum       | ppm        | <b>■&lt;1</b> | <br> |  |
| Chromium       | ppm        | <b>■2</b>     | <br> |  |
| Molybdenum     | ppm        | 14            | <br> |  |
| Nickel         | ppm        | <b>■</b> <1   | <br> |  |
| Titanium       | ppm        | 0             | <br> |  |
| Silver         | ppm        | 0             | <br> |  |
| Manganese      | ppm        | 6             | <br> |  |
| Vanadium       | ppm        | 0             | <br> |  |
| VOLVO          |            |               | <br> |  |
| <b>ADDITIV</b> | /ES        |               |      |  |
| Calcium        | ppm        | 39            | <br> |  |
| Magnesium      | ppm        | 2             | <br> |  |
| Zinc           | ppm        | 170           | <br> |  |
| Phosphorus     | ppm        | 2091          | <br> |  |
| Barium         | ppm        | 0             | <br> |  |
| Boron          | ppm        | 106           | <br> |  |
| 501011         | ppiii      | 100           |      |  |

## Diagnosis

Resample at the next service interval to monitor. All component wear rates are normal. There is no indication of any contamination in the oil. The condition of the oil is acceptable for the time in service.