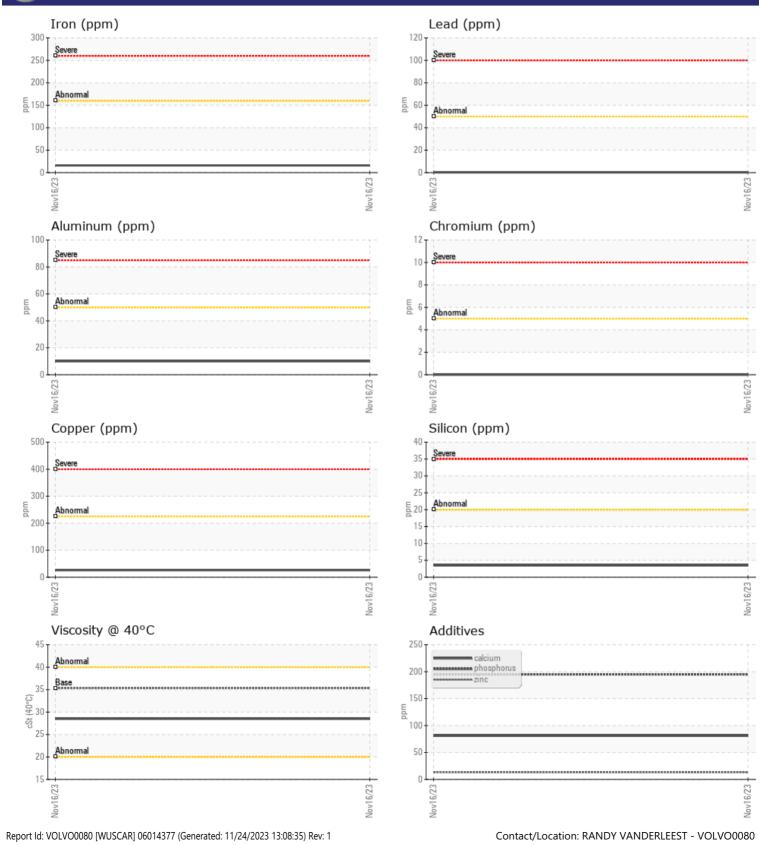

#### SAMPLE INFORMATION VCP435142 Sample Number Sample Date 16 Nov 2023 Machine Hours 4970 4410 SE 4 MILE DR ANKENY, IA Oil Hours 1000 US 50021 Oil Changed Not Changd NORMAL Sample Status rvanderleest@housby.com T: **OIL CONDITION** F: (515)964-2865 Visc @ 40°C cSt 28.5 Diagnosis CONTAMINATION % NEG ppm 4 3 ppm Potassium ppm 0 the time in service. WEAR METALS

|            | 161763 |            |      |  |
|------------|--------|------------|------|--|
| Iron       | ppm    | 16         | <br> |  |
| Copper     | ppm    | 26         | <br> |  |
| Lead       | ppm    | <b></b> <1 | <br> |  |
| Tin        | ppm    | 3          | <br> |  |
| Aluminum   | ppm    | <b>10</b>  | <br> |  |
| Chromium   | ppm    | 0          | <br> |  |
| Molybdenum | ppm    | <b>1</b>   | <br> |  |
| Nickel     | ppm    | <b>4</b>   | <br> |  |
| Titanium   | ppm    | 0          | <br> |  |
| Silver     | ppm    | 0          | <br> |  |
| Manganese  | ppm    | □<1        | <br> |  |
| Vanadium   | ppm    | 0          | <br> |  |
|            |        |            |      |  |

**ADDITIVES** Calcium 81 ppm Magnesium 2 ppm Zinc ppm 13 Phosphorus 195 ppm Barium ppm 0 🔲 Boron 85 ppm