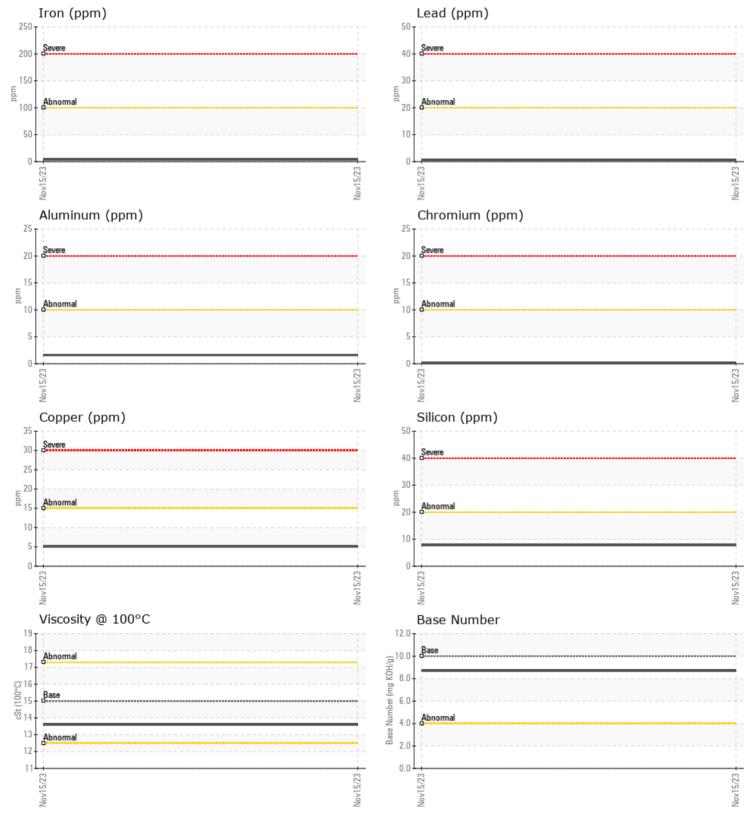

#### SAMPLE INFORMATION VCP442618 Sample Number Sample Date 15 Nov 2023 Machine Hours 640 Oil Hours 0 Oil Changed Changed NORMAL Sample Status **OIL CONDITION** Visc @ 100°C cSt 13.6 Base Number (BN) mg KOH/g 8.7 Oxidation (PA) 54 %

| CONTAN         | MINATION |      |      |  |
|----------------|----------|------|------|--|
| Water          | %        | NEG  | <br> |  |
| Soot %         | %        | 0    | <br> |  |
| Nitration (PA) | %        | 48   | <br> |  |
| Sulfation (PA) | %        | 52   | <br> |  |
| Glycol         | %        | NEG  | <br> |  |
| Fuel           | %        | <1.0 | <br> |  |
| Silicon        | ppm      | 8    | <br> |  |
| Sodium         | ppm      | 2    | <br> |  |
| Potassium      | ppm      | 3    | <br> |  |

## WEAR METALS

|            | כוחו וווי |          |      |  |
|------------|-----------|----------|------|--|
| Iron       | ppm       | <b>4</b> | <br> |  |
| Copper     | ppm       | 5        | <br> |  |
| Lead       | ppm       | ■ <1     | <br> |  |
| Tin        | ppm       |          | <br> |  |
| Aluminum   | ppm       | 2        | <br> |  |
| Chromium   | ppm       | ■<1      | <br> |  |
| Molybdenum | ppm       | 12       | <br> |  |
| Nickel     | ppm       | <b>1</b> | <br> |  |
| Titanium   | ppm       | <1       | <br> |  |
| Silver     | ppm       | 0        | <br> |  |
| Manganese  | ppm       | □<1      | <br> |  |
| Vanadium   | ppm       | 0        | <br> |  |

### Diagnosis

Resample at the next service interval to monitor.Metal levels are typical for a new component breaking in. There is no indication of any contamination in the oil. The BN result indicates that there is suitable alkalinity remaining in the oil. The condition of the oil is suitable for further service.