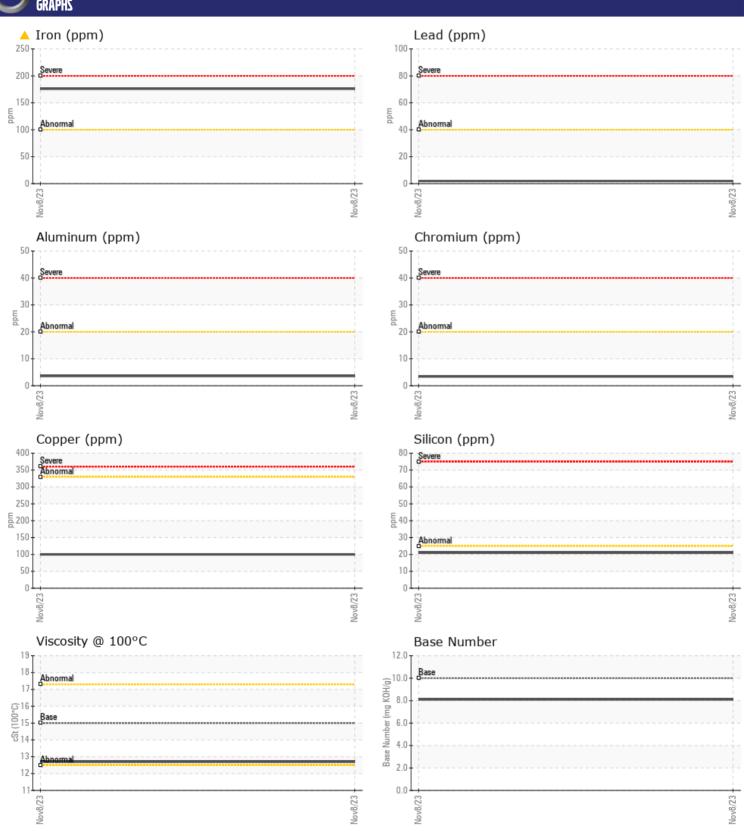

## CONSTRUCTION EQUIPMENT 1212 BERGMAN C815S 5922 - DIESEL ENGINE

Sample No: VCP441688

Oil Type: VOLVO ULTRA DIESEL ENGINE OIL 15W40 VDS-3

**Job No:** 1212

| JAIH LL          | INFORMATION |             |      |  |
|------------------|-------------|-------------|------|--|
| Sample Number    |             | VCP441688   | <br> |  |
| Sample Date      |             | 08 Nov 2023 | <br> |  |
| Machine Hours    |             | 729         | <br> |  |
| Oil Hours        |             | 0           | <br> |  |
| Oil Changed      |             | Changed     | <br> |  |
| Sample Status    |             | ABNORMAL    | <br> |  |
|                  |             |             |      |  |
| VOLVO            | ITION       |             |      |  |
| OIL COND         |             |             |      |  |
| Visc @ 100°C     | cSt         | <b>12.7</b> | <br> |  |
| Base Number (BN) | mg KOH/g    | ■8.1        | <br> |  |
| Oxidation (PA)   | %           | 84          | <br> |  |
|                  |             |             | <br> |  |
| CONTAM           | INATION     |             |      |  |
| _                |             | NEG         | <br> |  |
| Water            | %           |             |      |  |
| Soot %           | %           | ■0.8        | <br> |  |
| Nitration (PA)   | %           | 132         | <br> |  |
| Sulfation (PA)   | %           | 63          | <br> |  |
| Glycol           | %           | NEG         | <br> |  |
| Fuel             | %           | <1.0        | <br> |  |
| Silicon          | ppm         | <b>21</b>   | <br> |  |
| Sodium           | ppm         | <b>11</b>   | <br> |  |
| Potassium        | ppm         | <b>2</b>    | <br> |  |
| VOLVO            |             |             |      |  |
| <b>WEAR M</b>    | ETALS       |             |      |  |
| Iron             | ppm         | <b>176</b>  | <br> |  |
| Copper           | ppm         | <b>100</b>  | <br> |  |
| Lead             | ppm         | <b>2</b>    | <br> |  |
| Tin              | ppm         | <b>1</b>    | <br> |  |
| Aluminum         | ppm         | <b>4</b>    | <br> |  |
| Chromium         | ppm         | <b>3</b>    | <br> |  |
| Molybdenum       | ppm         | <b>6</b>    | <br> |  |
| Nickel           | ppm         | <1          | <br> |  |
| Titanium         | ppm         | 3           | <br> |  |
| Silver           | ppm         | <b>0</b>    | <br> |  |
| Manganese        | ppm         | <b>6</b>    | <br> |  |
|                  | PP'''       |             |      |  |

## Diagnosis

F:

Oil and filter change at the time of sampling has been noted. No corrective action is recommended at this time. Resample at the next service interval to monitor. Cylinder, crank, or cam shaft wear is indicated. All other metal levels are typical for a new component breaking in. There is no indication of any contamination in the oil. The BN result indicates that there is suitable alkalinity remaining in the oil. The condition of the oil is acceptable for the time in service.