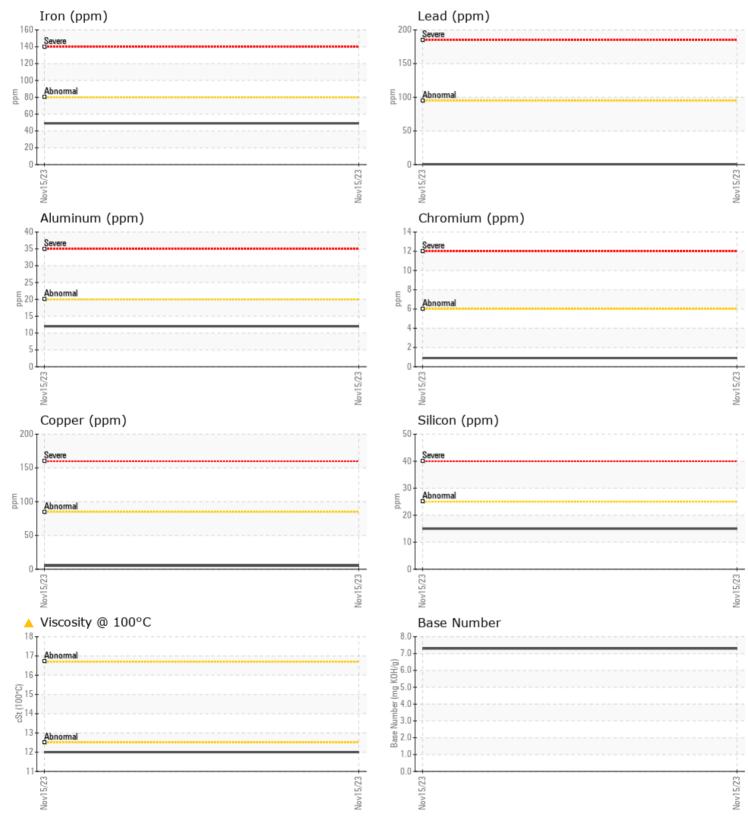

**CONSTRUCTION EQUIPMENT** 

DIAMONDBACK SERVICES YANMAR VI055-6A JAH464 - DIESEL EI

Sample No:VCP401448Oil Type:NOT GIVENJob No:DIAMONDBACK SERVICES

VOLVO

| Sample Number   |             | VCP401448   | <br> |  |
|-----------------|-------------|-------------|------|--|
| Sample Date     |             | 15 Nov 2023 | <br> |  |
| Machine Hours   |             | 1967        | <br> |  |
| Oil Hours       |             | 0           | <br> |  |
| Oil Changed     |             | N/A         | <br> |  |
| Sample Status   |             | ABNORMAL    | <br> |  |
|                 |             |             |      |  |
| OIL CON         |             |             |      |  |
| Visc @ 100°C    | cSt         | <b>12.0</b> | <br> |  |
| Base Number (BN |             | 7.3         | <br> |  |
| Oxidation (PA)  | %           | 78          | <br> |  |
|                 | <i>,</i> ,, | 10          |      |  |
| VOLVO           |             |             |      |  |
| CONTAM          | INATION     |             |      |  |
| Water           | %           | NEG         | <br> |  |
| Soot %          | %           | 0.4         | <br> |  |
| Nitration (PA)  | %           | 78          | <br> |  |
| Sulfation (PA)  | %           | 62          | <br> |  |
| Glycol          | %           | NEG         | <br> |  |
| Fuel            | %           | <b>6</b> .5 | <br> |  |
| Silicon         | ppm         | <b>15</b>   | <br> |  |
|                 | ppm         | <b>4</b>    | <br> |  |
| Sodium          |             |             |      |  |

| WEAR M     | METALS |            |      |  |
|------------|--------|------------|------|--|
| Iron       | ppm    | <b>4</b> 9 | <br> |  |
| Copper     | ppm    | 5          | <br> |  |
| Lead       | ppm    | <b></b> <1 | <br> |  |
| Tin        | ppm    | <b></b> <1 | <br> |  |
| Aluminum   | ppm    | <b>1</b> 2 | <br> |  |
| Chromium   | ppm    |            | <br> |  |
| Molybdenum | ppm    | <b>45</b>  | <br> |  |
| Nickel     | ppm    | 0          | <br> |  |
| Titanium   | ppm    | <b></b> <1 | <br> |  |
| Silver     | ppm    | 0          | <br> |  |
| Manganese  | ppm    | <1         | <br> |  |
| Vanadium   | ppm    | 0          | <br> |  |

| ADDITIVES  |     |             |  |  |  |  |
|------------|-----|-------------|--|--|--|--|
| Calcium    | ppm | <b>1619</b> |  |  |  |  |
| Magnesium  | ppm | 201         |  |  |  |  |
| Zinc       | ppm | <b>1050</b> |  |  |  |  |
| Phosphorus | ppm | 798         |  |  |  |  |
| Barium     | ppm | 0           |  |  |  |  |
| Boron      | ppm | 252         |  |  |  |  |

## Diagnosis

We advise that you check the fuel injection system. Resample at the next service interval to monitor.All component wear rates are normal. The wear metal levels do not reflect the reported failure. There is a moderate amount of fuel present in the oil. Fuel is present in the oil and is lowering the viscosity.