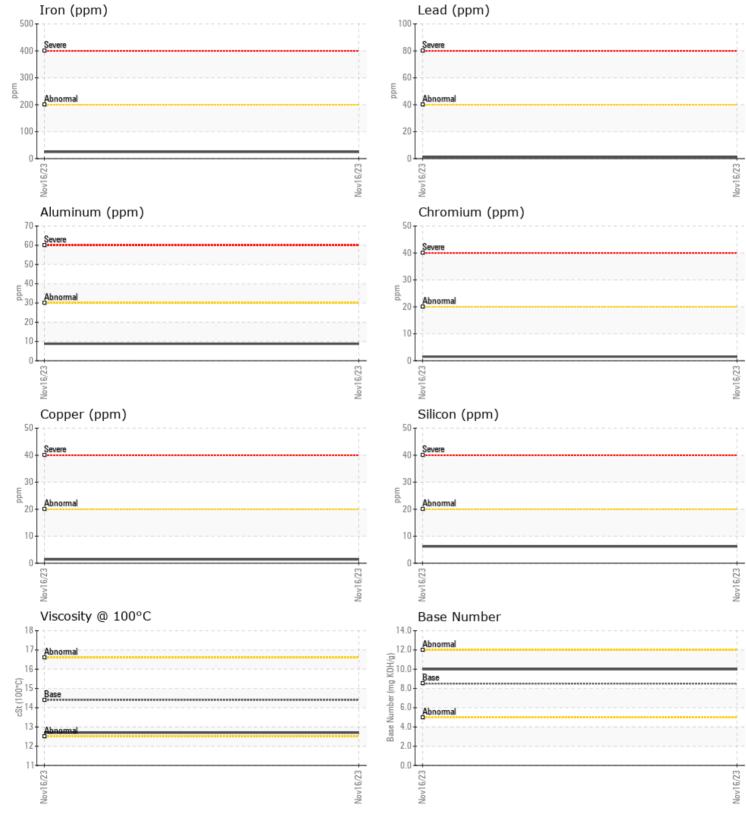

## SAMPLE INFORMATION VCP280354 Sample Number Sample Date 16 Nov 2023 Machine Hours 548 Oil Hours 0 Oil Changed Changed NORMAL Sample Status **OIL CONDITION** Visc @ 100°C cSt 12.7 Base Number (BN) mg KOH/g 10.0 Oxidation (PA) 72 % CONTAMINATION NEG % Water % Soot % 0.4 Nitration (PA) % 63 % 57 Sulfation (PA) Glycol % NEG Fuel % <1.0 Silicon ppm 6 🔲 Sodium ppm 3 Potassium ppm 4

| Copper     | ppm | <b>1</b>     | <br> |  |
|------------|-----|--------------|------|--|
| Lead       | ppm | <b>1</b>     | <br> |  |
| Tin        | ppm | <b>1</b>     | <br> |  |
| Aluminum   | ppm | 9            | <br> |  |
| Chromium   | ppm | 2            | <br> |  |
| Molybdenum | ppm | 38           | <br> |  |
| Nickel     | ppm | ∎1           | <br> |  |
| Titanium   | ppm | <b>  </b> <1 | <br> |  |
| Silver     | ppm |              | <br> |  |
| Manganese  | ppm | 2            | <br> |  |
| Vanadium   | ppm | <1           | <br> |  |

## Diagnosis

Resample at the next service interval to monitor.Metal levels are typical for a new component breaking in. There is no indication of any contamination in the oil. The BN result indicates that there is suitable alkalinity remaining in the oil. The condition of the oil is suitable for further service.

## **CONSTRUCTION EQUIPMENT**

GRAPHS

VOLVO

Report Id: VOLVO0124 [WUSCAR] 06014855 (Generated: 11/27/2023 15:53:05) Rev: 1

Contact/Location: BRANDON GRANT - VOLVO0124