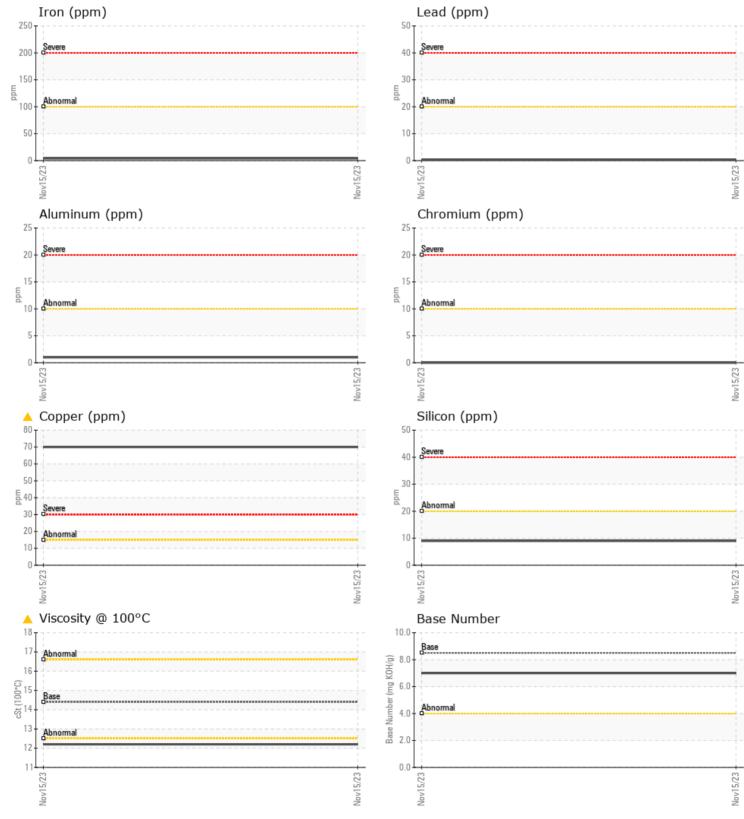

### Diagnosis

Oil and filter change at the time of sampling has been noted. Resample at the next service interval to monitor.The copper level is abnormal. All other metal levels are typical for a new component breaking in. Fuel content negligible. There is no indication of any contamination in the oil. The oil viscosity is lower than normal. The BN result indicates that there is suitable alkalinity remaining in the oil. Confirm oil type.

# **CONSTRUCTION EQUIPMENT**

GRAPHS

VOLVO

Report Id: VOLVO8770 [WUSCAR] 06014866 (Generated: 11/30/2023 14:47:23) Rev: 1

Contact/Location: TJ LARK - VOLVO8770