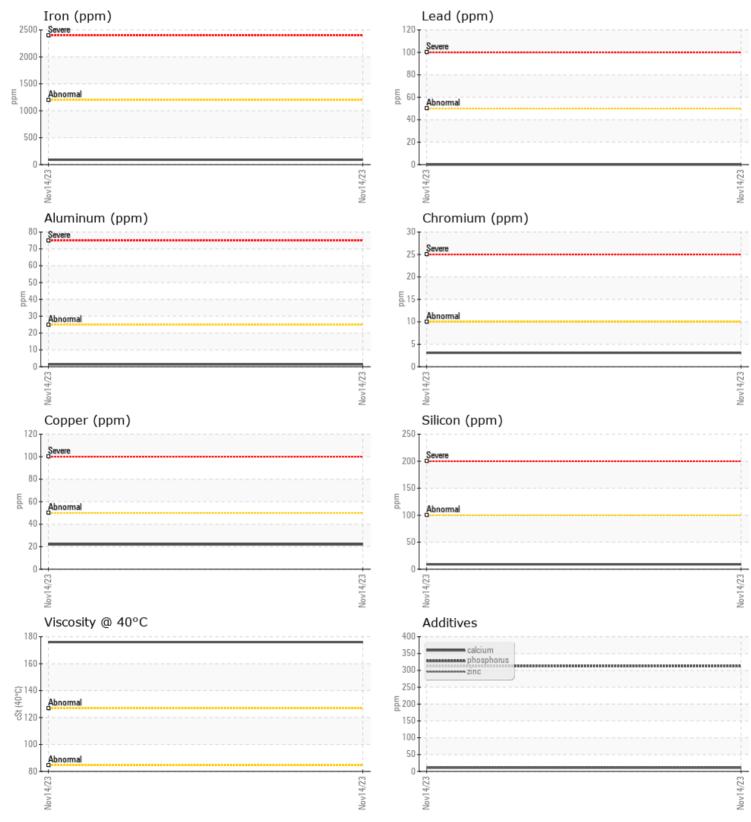

## SAMPLE INFORMATION VCP442617 Sample Number Sample Date 14 Nov 2023 Machine Hours 640 Oil Hours 0 Oil Changed Changed ABNORMAL Sample Status **OIL CONDITION** Visc @ 40°C cSt 176 CONTAMINATION Water % NEG Silicon ppm 9 Sodium 0 🔲 ppm Potassium ppm 2 WEAR METALS Iron ppm 91 Copper ppm 22 Lead ppm 0 🔲 Tin ppm 0 🔲 Aluminum ppm 1 Chromium 3 ppm Molybdenum ppm 0 Nickel 0 ppm Titanium 0 ppm Silver 0 ppm Manganese ppm 3 Vanadium ppm 0 01

**ADDITIVES** Calcium 11 ppm Magnesium <1 ppm Zinc ppm 12 Phosphorus 313 ppm Barium 0 🔲 ppm 0 Boron ppm