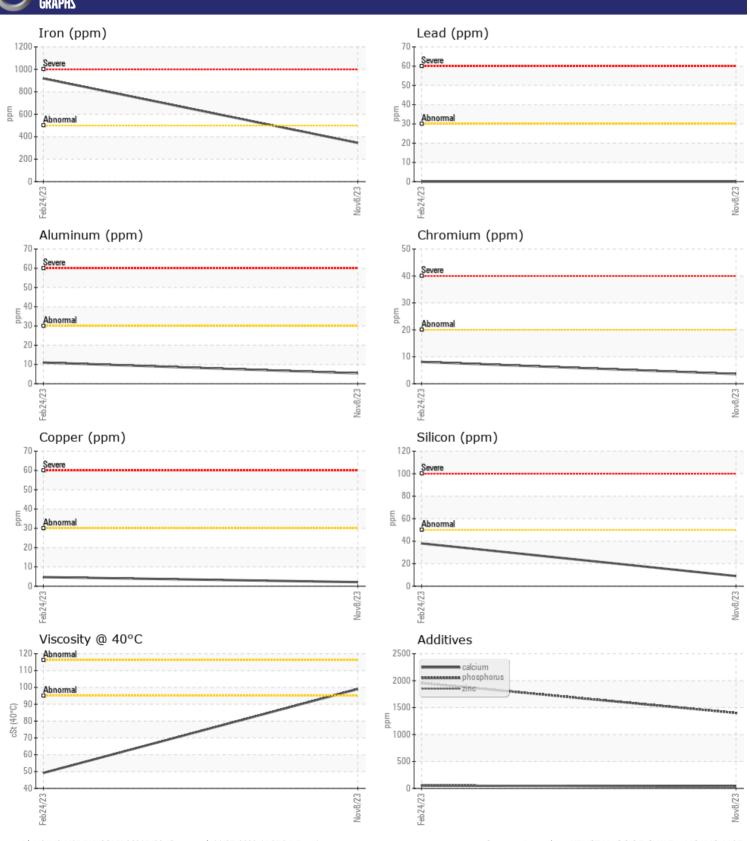

## CONSTRUCTION EQUIPMENT 1107 VOLVO A35G 342052 - DROP BOX

Sample No: VCP441920
Oil Type: MOBIL 75W90

**Job No:** 1107

| CAMPI F       | E INFORMATION |               |             |      |
|---------------|---------------|---------------|-------------|------|
| Sample Number |               | VCP441920     | VCP386366   | <br> |
|               |               |               |             |      |
| Sample Date   |               | 08 Nov 2023   | 24 Feb 2023 | <br> |
| Machine Hours |               | 6131          | 5488        | <br> |
| Oil Hours     |               | 0             | 0           | <br> |
| Oil Changed   |               | Changed       | Changed     | <br> |
| Sample Status |               | NORMAL        | NORMAL      | <br> |
| VOLVO         |               |               |             |      |
| OIL CON       | DITION        |               |             |      |
| Visc @ 40°C   | cSt           | <b>□</b> 99.0 | 49.2        | <br> |
| V13C @ 40 C   | CSt           | <b>35.0</b>   | 75.2        |      |
| VOLVO         |               |               |             |      |
| CONTAN        | MINATION      |               |             |      |
| Water         | %             | NEG           | NEG         | <br> |
| Silicon       | ppm           | <b>■</b> 9    | ■38         | <br> |
| Sodium        | ppm           | <b>0</b>      | <u> </u>    | <br> |
| Potassium     | ppm           | <b>2</b>      | <b>-</b> <1 | <br> |
|               |               |               |             |      |
| VOLVO         | AFTALC.       |               |             |      |
| WEAR N        | NE LALZ       |               |             |      |
| Iron          | ppm           | <b>345</b>    | <b>919</b>  | <br> |
| Copper        | ppm           | <b>2</b>      | <b>5</b>    | <br> |
| Lead          | ppm           | <b>0</b>      | <b>0</b>    | <br> |
| Tin           | ppm           | <b>■</b> 0    | <b>0</b>    | <br> |
| Aluminum      | ppm           | <b>5</b>      | <b>1</b> 1  | <br> |
| Chromium      | ppm           | <b>■</b> 4    | 8           | <br> |
| Molybdenum    | ppm           | <b>4</b>      | <b>8</b>    | <br> |
| Nickel        | ppm           | <b>2</b>      | <b>3</b>    | <br> |
| Titanium      | ppm           | <1            | <1          | <br> |
| Silver        | ppm           | 0             | 0           | <br> |
| Manganese     | ppm           | <b>4</b>      | <b>1</b> 4  | <br> |
| Vanadium      | ppm           | 0             | 0           | <br> |
|               |               |               |             |      |
| VOLVO         | IES           |               |             |      |
| ADDITIV       | 177           |               |             |      |
| Calcium       | ppm           | <b>■38</b>    | <b>5</b> 2  | <br> |
| Magnesium     | ppm           | <b>■</b> 3    | <b>2</b>    | <br> |
| Zinc          | ppm           | <b>16</b>     | <b>6</b> 5  | <br> |
| Phosphorus    | ppm           | <b>1400</b>   | <b>1956</b> | <br> |
| Barium        | ppm           | <b>0</b>      | <b>0</b>    | <br> |
| Boron         | ppm           | ■238          | <b>1</b> 76 | <br> |

## Diagnosis

Resample at the next service interval to monitor. All component wear rates are normal. There is no indication of any contamination in the oil. The condition of the oil is acceptable for the time in service.