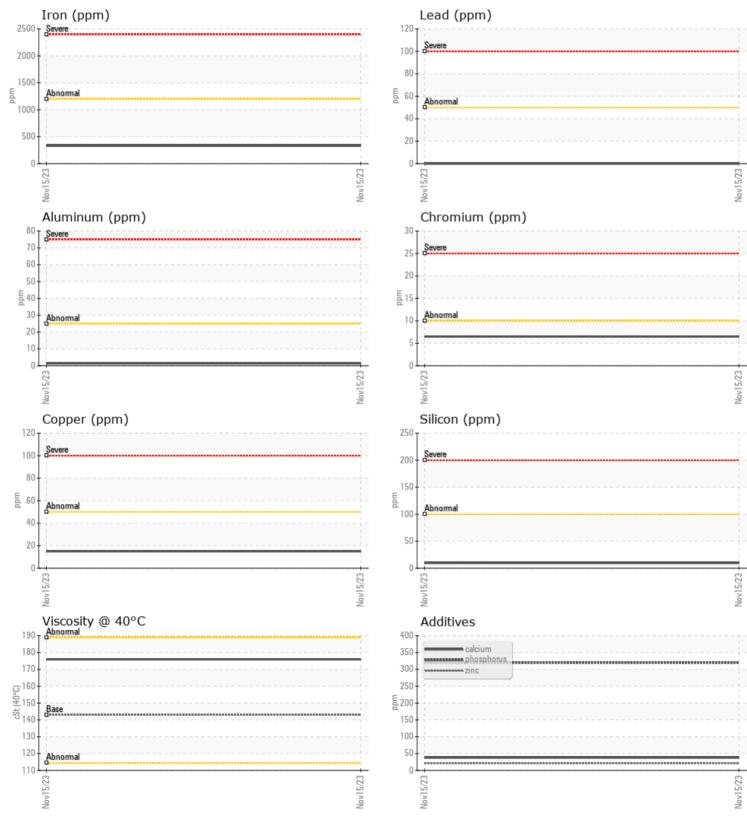

## SAMPLE INFORMATION

VOLVO

| Sample Number |        | VCP412571   |            |          |          |
|---------------|--------|-------------|------------|----------|----------|
| Sample Date   |        | 15 Nov 2023 |            |          |          |
| Machine Hours |        | 990         |            |          |          |
| Oil Hours     |        | 0           |            |          |          |
| Oil Changed   |        | N/A         |            |          |          |
| Sample Status |        | NORMAL      |            |          |          |
|               |        |             |            |          |          |
| OIL CONDI     | TION   |             |            |          |          |
|               |        |             | <u>-</u> . | <u>.</u> | <u>.</u> |
| Visc @ 40°C   | cSt    | <b>176</b>  |            |          |          |
| VOLVO         |        |             |            |          |          |
| Contami       | NATION |             |            |          |          |
| Water         | %      | NEG         |            |          |          |
| Silicon       | ppm    | 10          |            |          |          |
| Sodium        | ppm    | 0           |            |          |          |
| Potassium     | ppm    | 2           |            |          |          |
|               | ppm    |             |            |          |          |
| VOLVO         |        |             |            |          |          |
| VEAR ME       | TALS   |             |            |          |          |
| Iron          | ppm    | 331         |            |          |          |
| Copper        | ppm    | <b>15</b>   |            |          |          |
| Lead          | ppm    | 0           |            |          |          |
| Tin           | ppm    | 0           |            |          |          |
| Aluminum      | ppm    | <b>1</b>    |            |          |          |
| Chromium      | ppm    | 6           |            |          |          |
| Molybdenum    | ppm    | 0           |            |          |          |
| Nickel        | ppm    | 0           |            |          |          |
| Titanium      | ppm    | <1          |            |          |          |
| Silver        | ppm    | 0           |            |          |          |
| Manganese     | ppm    | 6           |            |          |          |
| Vanadium      | ppm    | 0           |            |          |          |
| VOLVO         |        |             |            |          |          |

 ADDITIVES

 Calcium
 ppm
 38

 Magnesium
 ppm
 <1</td>

| Magnesium  | ppm |     | <br> |  |
|------------|-----|-----|------|--|
| Zinc       | ppm | 21  | <br> |  |
| Phosphorus | ppm | 320 | <br> |  |
| Barium     | ppm | 0   | <br> |  |
| Boron      | ppm |     | <br> |  |

## Diagnosis

Resample at the next service interval to monitor.All component wear rates are normal. There is no indication of any contamination in the oil. The condition of the oil is acceptable for the time in service.