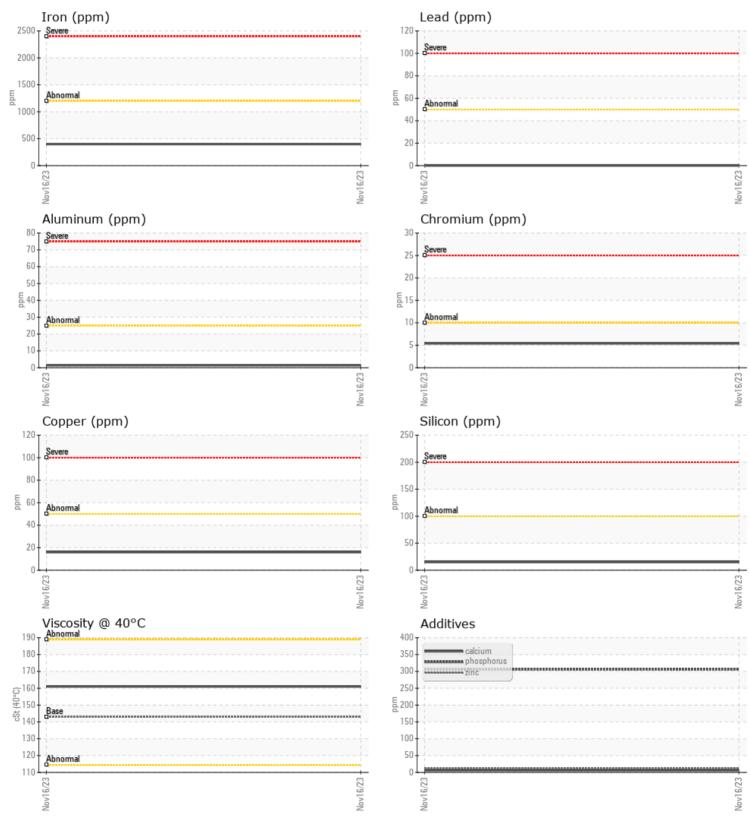

## SAMPLE INFORMATION

VOLVO

| Sample Number |         | VCP413414   |          | <br> |
|---------------|---------|-------------|----------|------|
| Sample Date   |         | 16 Nov 2023 |          | <br> |
| Machine Hours |         | 2007        |          | <br> |
| Oil Hours     |         | 0           |          | <br> |
| Oil Changed   |         | Changed     |          | <br> |
| Sample Status |         | NORMAL      |          | <br> |
|               |         |             |          |      |
| OIL COND      |         |             |          |      |
|               |         | - 1 4 1     | <u> </u> |      |
| Visc @ 40°C   | cSt     | <b>161</b>  |          | <br> |
| VOLVO         |         |             |          |      |
| CONTAM        | INATION |             |          |      |
| Water         | %       | NEG         |          | <br> |
| Silicon       | ppm     | 15          |          | <br> |
| Sodium        | ppm     | 0           |          | <br> |
| Potassium     | ppm     | <b>1</b>    |          | <br> |
|               | pp      |             |          |      |
| VOLVO         |         |             |          |      |
| WEAR M        | ETALS   |             |          |      |
| Iron          | ppm     | 398         |          | <br> |
| Copper        | ppm     | <b>16</b>   |          | <br> |
| Lead          | ppm     | 0           |          | <br> |
| Tin           | ppm     | 0           |          | <br> |
| Aluminum      | ppm     | <b>1</b>    |          | <br> |
| Chromium      | ppm     | 5           |          | <br> |
| Molybdenum    | ppm     | <b></b> <1  |          | <br> |
| Nickel        | ppm     | 0           |          | <br> |
| Titanium      | ppm     | <1          |          | <br> |
| Silver        | ppm     | 0           |          | <br> |
| Manganese     | ppm     | 6           |          | <br> |
| Vanadium      | ppm     | 0           |          | <br> |
|               |         |             |          |      |
|               | 52      |             |          |      |

ADDITIVES Calcium ppm 6 Magnesium **||** <1 ppm Zinc ppm 12 Phosphorus ppm 306 Barium 0 🔲 ppm Boron ppm **1** 

## Diagnosis

Resample at the next service interval to monitor.All component wear rates are normal. There is no indication of any contamination in the oil. The condition of the oil is acceptable for the time in service.

## **CONSTRUCTION EQUIPMENT**

GRAPHS

VOLVO

Report Id: VOLVO8770 [WUSCAR] 06015448 (Generated: 11/26/2023 14:50:19) Rev: 1

Contact/Location: TJ LARK - VOLVO8770