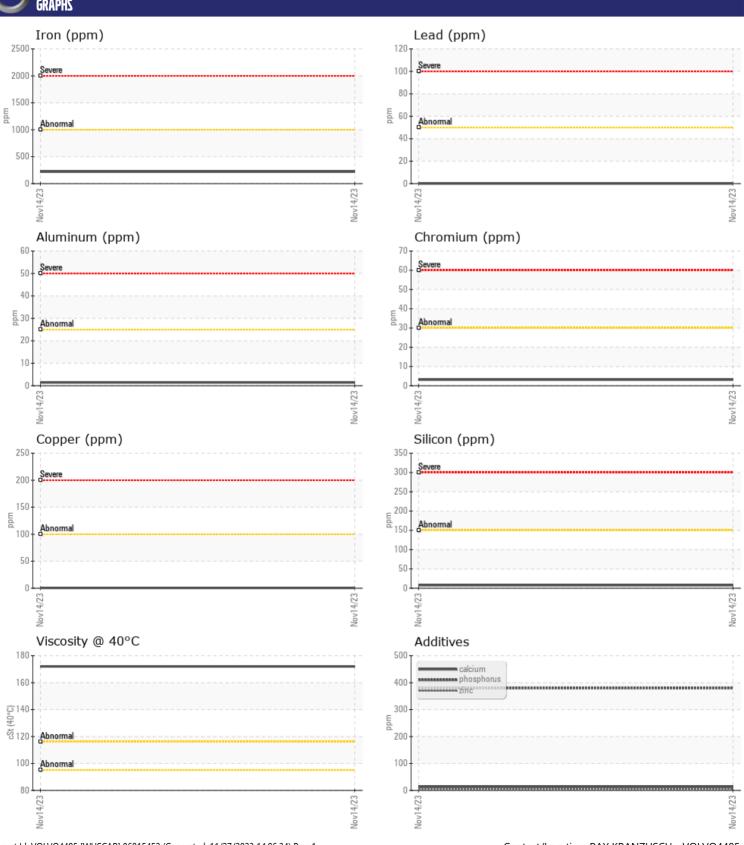

## CONSTRUCTION EQUIPMENT 1317 VOLVO ECR355E 314464 - RIGHT TRACK DRIVE

Sample No: VCP441700
Oil Type: MOBIL 75W90

**Job No:** 1317

| SAMPLE        | E INFORMATION |               |      |  |
|---------------|---------------|---------------|------|--|
| Sample Number | •             | VCP441700     | <br> |  |
| Sample Date   |               | 14 Nov 2023   | <br> |  |
| Machine Hours |               | 640           | <br> |  |
| Oil Hours     |               | 0             | <br> |  |
| Oil Changed   |               | Changed       | <br> |  |
| Sample Status |               | NORMAL        | <br> |  |
|               |               |               |      |  |
| OIL CON       | DITION        |               |      |  |
| Visc @ 40°C   | cSt           | <b>172</b>    | <br> |  |
| Visc & 10 C   | CSC           |               |      |  |
| VOLVO         |               |               |      |  |
| LONIAN        | MINATION      |               |      |  |
| Water         | %             | NEG           | <br> |  |
| Silicon       | ppm           | ■8            | <br> |  |
| Sodium        | ppm           | <b>■&lt;1</b> | <br> |  |
| Potassium     | ppm           | <b>2</b>      | <br> |  |
| VOLVO         |               |               |      |  |
| WEAR N        | METALS        |               |      |  |
| Iron          | ppm           | <b>220</b>    | <br> |  |
| Copper        | ppm           | <b></b>       | <br> |  |
| Lead          | ppm           | <b>0</b>      | <br> |  |
| Tin           | ppm           | ■0            | <br> |  |
| Aluminum      | ppm           | <b>1</b>      | <br> |  |
| Chromium      | ppm           | ■3            | <br> |  |
| Molybdenum    | ppm           | <b>■&lt;1</b> | <br> |  |
| Nickel        | ppm           | <b>0</b>      | <br> |  |
| Titanium      | ppm           | <1            | <br> |  |
| Silver        | ppm           | 0             | <br> |  |
| Manganese     | ppm           | ■3            | <br> |  |
| Vanadium      | ppm           | 0             | <br> |  |
| VOLVO         |               |               | <br> |  |
| ADDITIV       | VES           |               |      |  |
| Calcium       | ppm           | <b>13</b>     | <br> |  |
| Magnesium     | ppm           | <u> </u>      | <br> |  |
| Zinc          | ppm           | <b>3</b>      | <br> |  |
| Phosphorus    | ppm           | ■380          | <br> |  |
| Barium        | ppm           | <b>3</b>      | <br> |  |
| Boron         | ppm           | <u> </u>      | <br> |  |
|               |               |               |      |  |

## Diagnosis

Resample at the next service interval to monitor. All component wear rates are normal. There is no indication of any contamination in the oil. The condition of the oil is acceptable for the time in service.