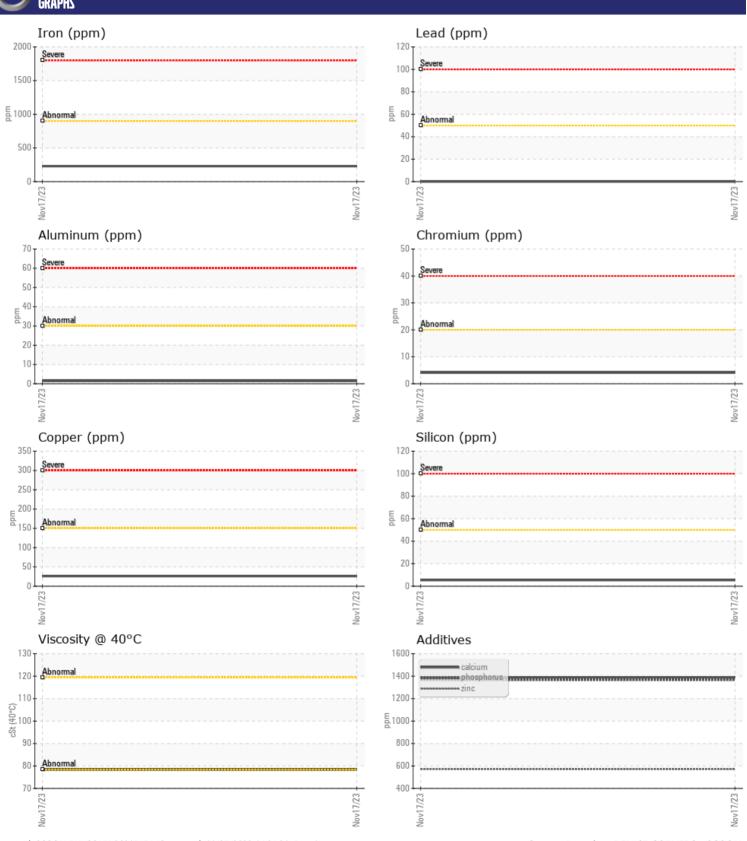

## CONSTRUCTION EQUIPMENT X58890 VOLVO A25G 752834 - BOGIE/CENTER AXLE

Sample No: VCP426129
Oil Type: NOT GIVEN
Job No: X58890

Boron

| VOLVO         | INFORMATION |               |      |  |
|---------------|-------------|---------------|------|--|
|               | INFURMATION |               |      |  |
| Sample Number |             | VCP426129     | <br> |  |
| Sample Date   |             | 17 Nov 2023   | <br> |  |
| Machine Hours |             | 439           | <br> |  |
| Oil Hours     |             | 0             | <br> |  |
| Oil Changed   |             | Changed       | <br> |  |
| Sample Status |             | NORMAL        | <br> |  |
| VOLVO         |             |               |      |  |
| OIL CON       | DITION      |               |      |  |
| Visc @ 40°C   | cSt         | <b>78.3</b>   | <br> |  |
|               |             |               |      |  |
| COLVO         | IINATION    |               |      |  |
| _             | _           |               |      |  |
| Water         | %           | NEG           | <br> |  |
| Silicon       | ppm         | <b>5</b>      | <br> |  |
| Sodium        | ppm         | ■0            | <br> |  |
| Potassium     | ppm         | <b>7</b>      | <br> |  |
| VOLVO         |             |               |      |  |
| WEAR M        | IETALS      |               |      |  |
| Iron          | ppm         | <b>■229</b>   | <br> |  |
| Copper        | ppm         | <b>■26</b>    | <br> |  |
| Lead          | ppm         | <b>0</b>      | <br> |  |
| Tin           | ppm         | <b>■&lt;1</b> | <br> |  |
| Aluminum      | ppm         | <b>1</b>      | <br> |  |
| Chromium      | ppm         | <b>4</b>      | <br> |  |
| Molybdenum    | ppm         | 3             | <br> |  |
| Nickel        | ppm         | <b>3</b>      | <br> |  |
| Titanium      | ppm         | <1            | <br> |  |
| Silver        | ppm         | 0             | <br> |  |
| Manganese     | ppm         | 8             | <br> |  |
| Vanadium      | ppm         | 0             | <br> |  |
|               |             |               |      |  |
| ADDITIV       | 'ES         |               |      |  |
| Calcium       | ppm         | 1390          | <br> |  |
| Magnesium     | ppm         | 6             | <br> |  |
| Zinc          | ppm         | 571           | <br> |  |
| Phosphorus    | ppm         | 1368          | <br> |  |
| Barium        | ppm         | 0             | <br> |  |
| D             |             | 200           |      |  |

## Diagnosis

Resample at the next service interval to monitor. All component wear rates are normal. There is no indication of any contamination in the oil. The condition of the oil is acceptable for the time in service.