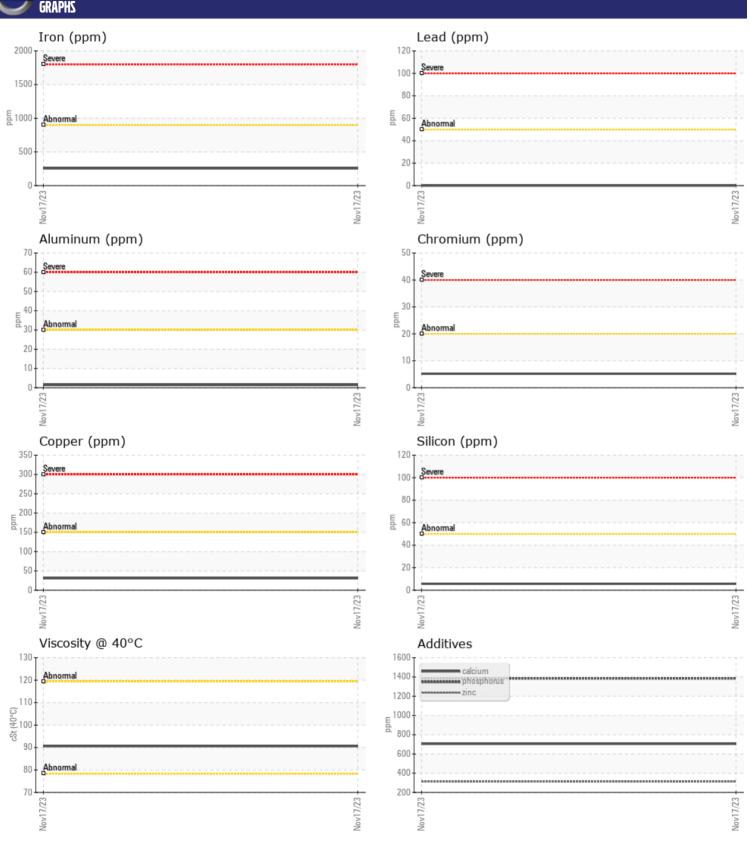

Sample No: VCP426064
Oil Type: NOT GIVEN
Job No: X58891

| VOLVO         | INFORMATION |               |      |  |
|---------------|-------------|---------------|------|--|
|               | INFORMATION |               | <br> |  |
| Sample Number |             | VCP426064     | <br> |  |
| Sample Date   |             | 17 Nov 2023   | <br> |  |
| Machine Hours |             | 522           | <br> |  |
| Oil Hours     |             | 0             | <br> |  |
| Oil Changed   |             | Changed       | <br> |  |
| Sample Status |             | NORMAL        | <br> |  |
|               |             |               |      |  |
| OIL COND      | ITION       |               |      |  |
| Visc @ 40°C   | cSt         | <b>90.6</b>   | <br> |  |
|               |             |               |      |  |
| VOLVO         | INATION     |               |      |  |
| CONTAM        |             |               |      |  |
| Water         | %           | NEG           | <br> |  |
| Silicon       | ppm         | <b>6</b>      | <br> |  |
| Sodium        | ppm         | ■0            | <br> |  |
| Potassium     | ppm         | <b>5</b>      | <br> |  |
|               |             |               |      |  |
| WEAR M        | ETALS       |               |      |  |
| Iron          | ppm         | <b>256</b>    | <br> |  |
| Copper        | ppm         | ■31           | <br> |  |
| Lead          | ppm         | <b>0</b>      | <br> |  |
| Tin           | ppm         | <b>■&lt;1</b> | <br> |  |
| Aluminum      | ppm         | <b>1</b>      | <br> |  |
| Chromium      | ppm         | <b>■</b> 5    | <br> |  |
| Molybdenum    | ppm         | 5             | <br> |  |
| Nickel        | ppm         | <b>■</b> 3    | <br> |  |
| Titanium      | ppm         | <1            | <br> |  |
| Silver        | ppm         | 0             | <br> |  |
| Manganese     | ppm         | 10            | <br> |  |
| Vanadium      | ppm         | 0             | <br> |  |
|               |             |               |      |  |
| ADDITIV       | ES          |               |      |  |
| Calcium       | ppm         | 705           | <br> |  |
| Magnesium     | ppm         | 4             | <br> |  |
| Zinc          | ppm         | 312           | <br> |  |
| Phosphorus    | ppm         | 1385          | <br> |  |
| Barium        | ppm         | 0             | <br> |  |
| Boron         | ppm         | 266           | <br> |  |
| DOTOIT        | ррпп        | 200           | <br> |  |

## Diagnosis

Resample at the next service interval to monitor. Please specify the brand, type, and viscosity of the oil on your next sample. All component wear rates are normal. There is no indication of any contamination in the oil. The condition of the oil is acceptable for the time in service.