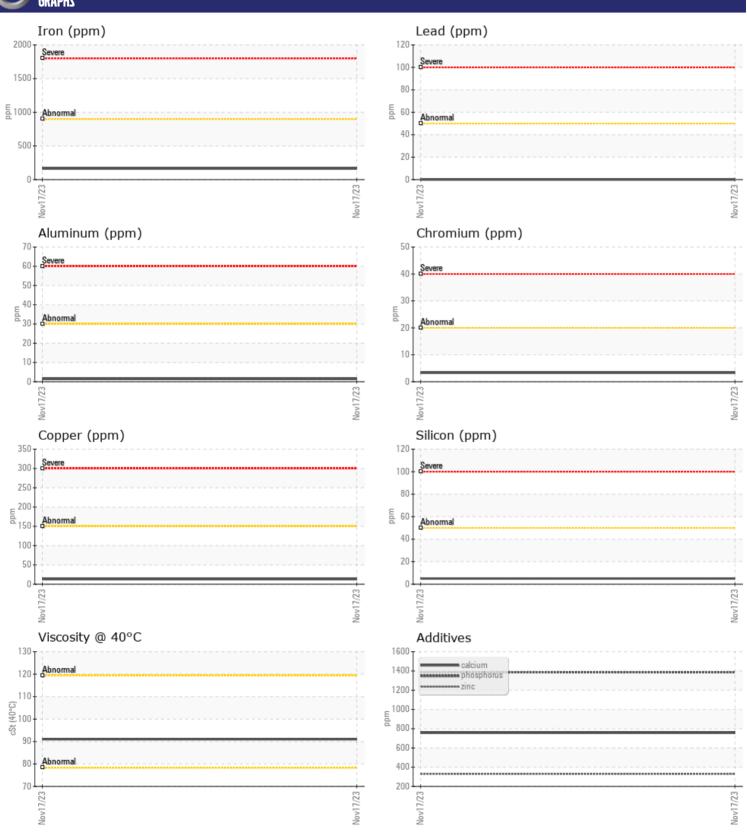

# CONSTRUCTION EQUIPMENT X58891 VOLVO A25G 752900 - REAR LEFT FINAL DRIVE

Sample No: VCP426017 Oil Type: **NOT GIVEN** Job No: X58891

Barium

Boron

| SAMPLE        | INFORMATIO | N           |      |  |
|---------------|------------|-------------|------|--|
| Sample Number |            | VCP426017   | <br> |  |
| Sample Date   |            | 17 Nov 2023 | <br> |  |
| Machine Hours |            | 522         | <br> |  |
| Oil Hours     |            | 0           | <br> |  |
| Oil Changed   |            | Changed     | <br> |  |
| Sample Status |            | NORMAL      | <br> |  |
|               |            |             |      |  |
| OIL CON       | DITION     |             |      |  |
| Visc @ 40°C   | cSt        | <b>91.0</b> | <br> |  |
|               |            |             |      |  |
| VOLVO         | UNIA TION  |             |      |  |
|               | INATION    |             |      |  |
| Water         | %          | NEG         | <br> |  |
| Silicon       | ppm        | <b>■</b> 5  | <br> |  |
| Sodium        | ppm        | <b>0</b>    | <br> |  |
| Potassium     | ppm        | <b>5</b>    | <br> |  |
|               |            |             |      |  |
| WEAR M        | IETALS     |             |      |  |
| Iron          | ppm        | <b>164</b>  | <br> |  |
| Copper        | ppm        | <b>1</b> 3  | <br> |  |
| Lead          | ppm        | <b>0</b>    | <br> |  |
| Tin           | ppm        | <b>0</b>    | <br> |  |
| Aluminum      | ppm        | <b>1</b>    | <br> |  |
| Chromium      | ppm        | <b>3</b>    | <br> |  |
| Molybdenum    | ppm        | 6           | <br> |  |
| Nickel        | ppm        | <b>1</b>    | <br> |  |
| Titanium      | ppm        | <1          | <br> |  |
| Silver        | ppm        | 0           | <br> |  |
| Manganese     | ppm        | 8           | <br> |  |
| Vanadium      | ppm        | 0           | <br> |  |
|               |            |             |      |  |
| ADDITIV       | IES        |             |      |  |
| Calcium       | ppm        | 757         | <br> |  |
| Magnesium     | ppm        | 3           | <br> |  |
| Zinc          | ppm        | 329         | <br> |  |
| Phosphorus    | ppm        | 1387        | <br> |  |
|               |            | _           |      |  |