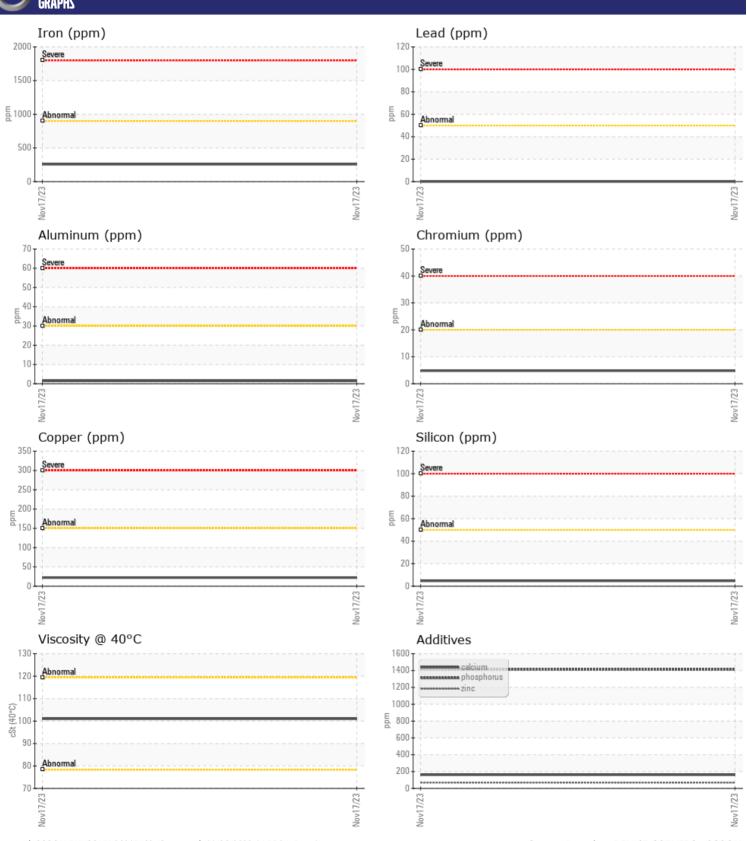

Sample No: VCP426014
Oil Type: NOT GIVEN
Job No: X58891

| VOLVO         |             |             |   |  |  |
|---------------|-------------|-------------|---|--|--|
| SAMPLE        | INFORMATION |             |   |  |  |
| Sample Number | -           | VCP426014   |   |  |  |
| Sample Date   |             | 17 Nov 2023 |   |  |  |
| Machine Hours |             | 522         |   |  |  |
| Oil Hours     |             | 0           |   |  |  |
| Oil Changed   |             | Changed     |   |  |  |
| Sample Status |             | NORMAL      |   |  |  |
|               |             |             |   |  |  |
| OIL CONDITION |             |             |   |  |  |
| Visc @ 40°C   | cSt         | <b>101</b>  |   |  |  |
|               |             |             |   |  |  |
| CONTAMINATION |             |             |   |  |  |
|               | <u></u>     |             | _ |  |  |
| Water         | %           | NEG         |   |  |  |
| Silicon       | ppm         | <b>5</b>    |   |  |  |
| Sodium        | ppm         | <b>■</b> 0  |   |  |  |
| Potassium     | ppm         | <b>6</b>    |   |  |  |
| VOLVO         |             |             |   |  |  |
| WEAR M        | ETALS       |             |   |  |  |
| Iron          | ppm         | ■ 257       |   |  |  |
| Copper        | ppm         | ■22         |   |  |  |
| Lead          | ppm         | <b>■</b> 0  |   |  |  |
| Tin           | ppm         | <b>■</b> <1 |   |  |  |
| Aluminum      | ppm         | <b>1</b>    |   |  |  |
| Chromium      | ppm         | <b>5</b>    |   |  |  |
| Molybdenum    | ppm         | 8           |   |  |  |
| Nickel        | ppm         | ■3          |   |  |  |
| Titanium      | ppm         | <1          |   |  |  |
| Silver        | ppm         | 0           |   |  |  |
| Manganese     | ppm         | 10          |   |  |  |
| Vanadium      | ppm         | 0           |   |  |  |
|               |             |             |   |  |  |
| ADDITIVES     |             |             |   |  |  |
| Calcium       | ppm         | 161         |   |  |  |
| Magnesium     | ppm         | 3           |   |  |  |
| Zinc          | ppm         | 69          |   |  |  |
| Phosphorus    | ppm         | 1413        |   |  |  |
| Barium        | ppm         | 0           |   |  |  |
| Boron         | ppm         | 313         |   |  |  |
|               |             |             |   |  |  |

## Diagnosis

Resample at the next service interval to monitor. Please specify the brand, type, and viscosity of the oil on your next sample. All component wear rates are normal. There is no indication of any contamination in the oil. The condition of the oil is acceptable for the time in service.