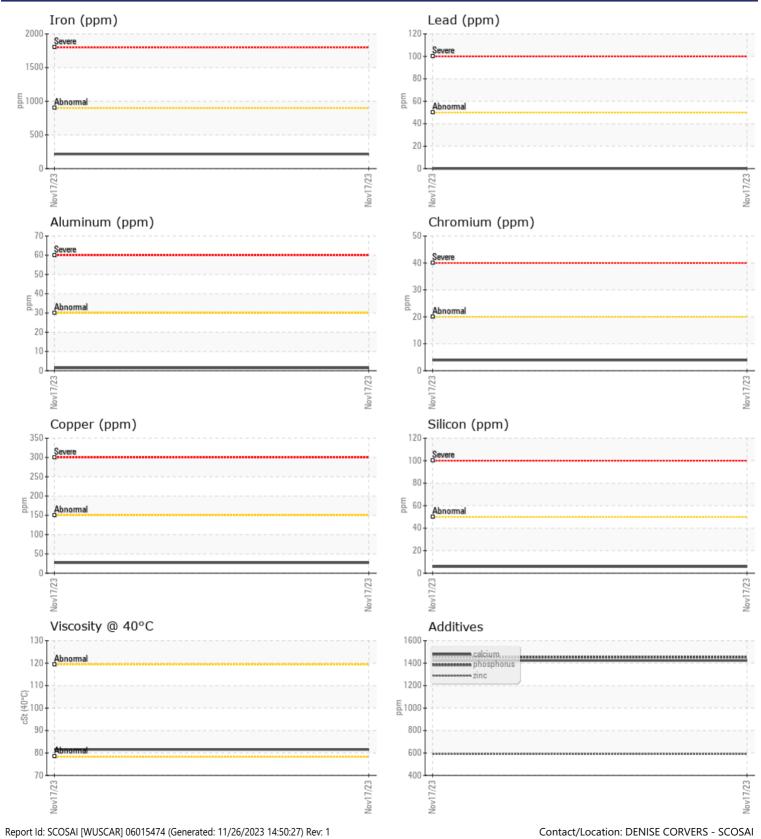

VOLVO

|               | E INFORMATION |             |  |     |  |  |  |
|---------------|---------------|-------------|--|-----|--|--|--|
|               |               |             |  | -   |  |  |  |
| Sample Number |               | VCP426134   |  |     |  |  |  |
| Sample Date   |               | 17 Nov 2023 |  |     |  |  |  |
| Machine Hours |               | 439         |  |     |  |  |  |
| Oil Hours     |               | 0           |  |     |  |  |  |
| Oil Changed   |               | N/A         |  |     |  |  |  |
| Sample Status |               | NORMAL      |  |     |  |  |  |
|               |               |             |  |     |  |  |  |
|               |               |             |  |     |  |  |  |
| Visc @ 40°C   | cSt           | 81.5        |  |     |  |  |  |
|               |               |             |  |     |  |  |  |
| VOLVO         |               |             |  |     |  |  |  |
|               | MINATION      |             |  |     |  |  |  |
| Water         | %             | NEG         |  |     |  |  |  |
| Silicon       | ppm           | 6           |  |     |  |  |  |
| Sodium        | ppm           | 0           |  |     |  |  |  |
| Potassium     | ppm           | 7           |  |     |  |  |  |
|               |               |             |  |     |  |  |  |
| WEAD          | METALS        |             |  |     |  |  |  |
|               |               |             |  |     |  |  |  |
| Iron          | ppm           | 215         |  |     |  |  |  |
| Copper        | ppm           | 27          |  |     |  |  |  |
| Lead          | ppm           | 0           |  |     |  |  |  |
| Tin           | ppm           |             |  |     |  |  |  |
| Aluminum      | ppm           | ∎1          |  |     |  |  |  |
| Chromium      | ppm           | <b>4</b>    |  |     |  |  |  |
| Molybdenum    | ppm           | 3           |  |     |  |  |  |
| Nickel        | ppm           | 3           |  |     |  |  |  |
| Titanium      | ppm           | <1          |  |     |  |  |  |
| Silver        | ppm           | 0           |  |     |  |  |  |
| Manganese     | ppm           | 8           |  |     |  |  |  |
| Vanadium      | ppm           | 0           |  |     |  |  |  |
|               |               |             |  |     |  |  |  |
| ADDITIVES     |               |             |  |     |  |  |  |
| Calcium       |               | 1423        |  |     |  |  |  |
| Calcium       | ppm           | 1423        |  | _== |  |  |  |