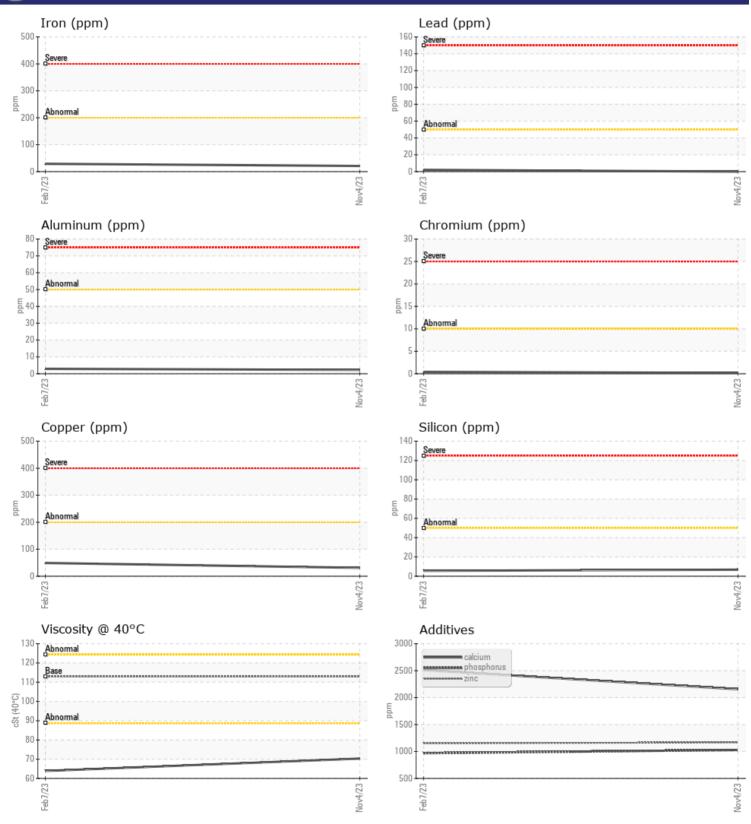

| SAMPLE        | INFORMATIO | N           |             |      |
|---------------|------------|-------------|-------------|------|
| Sample Number |            | VCP424149   | VCP397592   | <br> |
| Sample Date   |            | 04 Nov 2023 | 07 Feb 2023 | <br> |
| Machine Hours |            | 11082       | 9773        | <br> |
| Oil Hours     |            | 0           | 0           | <br> |
| Oil Changed   |            | Changed     | Changed     | <br> |
| Sample Status |            | NORMAL      | ABNORMAL    | <br> |
|               |            |             |             |      |
| OIL COND      | DITION     |             |             |      |
| Visc @ 40°C   | cSt        | 70.3        | 63.9        | <br> |
| CONTAM        | INATION    |             |             |      |
| Water         | %          | NEG         | NEG         | <br> |
| Silicon       | ppm        | 7           | 6           | <br> |
| Sodium        | ppm        | 9           | 18          | <br> |
| Potassium     | ppm        | 2           | 1           | <br> |
| VOLVO         |            |             |             |      |

| WEAR       | METALS |            |            |      |
|------------|--------|------------|------------|------|
|            |        | - 21       | - 20       |      |
| Iron       | ppm    | 21         | 29         | <br> |
| Copper     | ppm    | 31         | 49         | <br> |
| Lead       | ppm    | 0          | 2          | <br> |
| Tin        | ppm    | <b></b> <1 | 2          | <br> |
| Aluminum   | ppm    | 2          | 3          | <br> |
| Chromium   | ppm    |            | <b></b> <1 | <br> |
| Molybdenum | ppm    | 32         | 21         | <br> |
| Nickel     | ppm    | 0          | <1         | <br> |
| Titanium   | ppm    | <1         | 0          | <br> |
| Silver     | ppm    | 0          | 0          | <br> |
| Manganese  | ppm    | 6          | 10         | <br> |
| Vanadium   | ppm    | 0          | 0          | <br> |

#### 

| ADDITIVES  |     |             |      |  |  |
|------------|-----|-------------|------|--|--|
| Calcium    | ppm | 2155        | 2511 |  |  |
| Magnesium  | ppm | 388         | 262  |  |  |
| Zinc       | ppm | 1168        | 1149 |  |  |
| Phosphorus | ppm | <b>1028</b> | 968  |  |  |
| Barium     | ppm | 0           | 0    |  |  |
| Boron      | ppm | 67          | 45   |  |  |