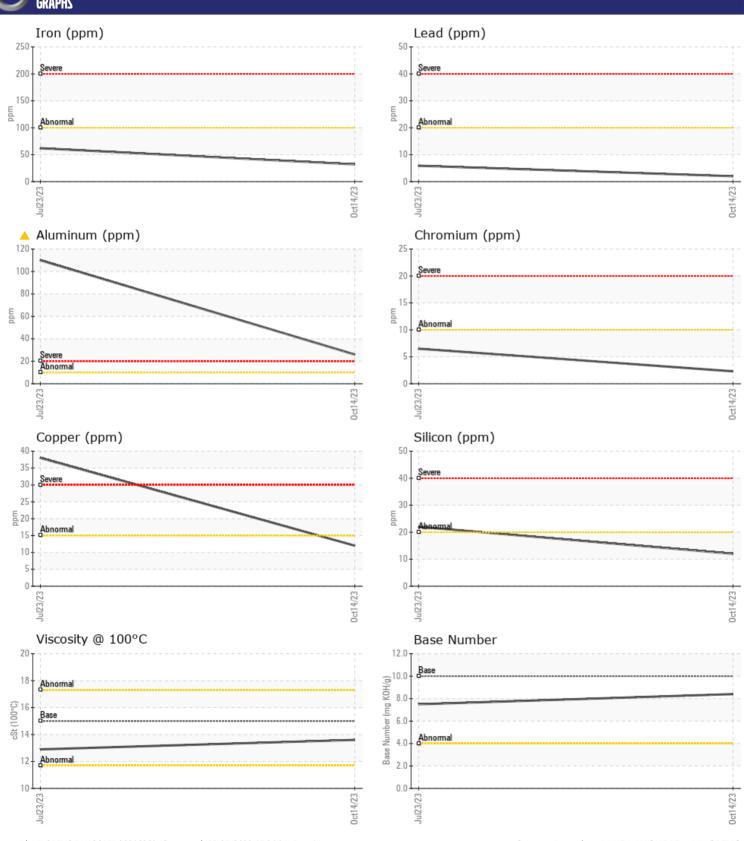

### Diagnosis

Oil and filter change at the time of sampling has been noted. Resample at the next service interval to monitor. The aluminum level has decreased, but is still abnormal. There is no indication of any contamination in the oil. The BN result indicates that there is suitable alkalinity remaining in the oil. The condition of the oil is suitable for further service.