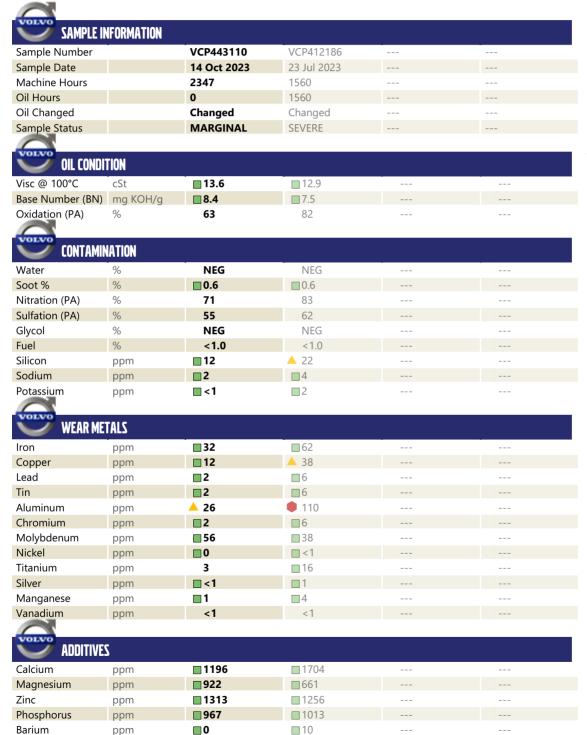

## **CONSTRUCTION EQUIPMENT**

ASCENDUM MACHINERY 19890 VOLVO L120H RL83 (S/N 633323) DIESEL ENGINE

Sample No: VCP443110

Oil Type: VOLVO ULTRA DIESEL ENGINE OIL 15W40 VDS-3

**Job No:** 19890

□35

### Diagnosis

Oil and filter change at the time of sampling has been noted. Resample at the next service interval to monitor. The aluminum level has decreased, but is still abnormal. There is no indication of any contamination in the oil. The BN result indicates that there is suitable alkalinity remaining in the oil. The condition of the oil is suitable for further service.