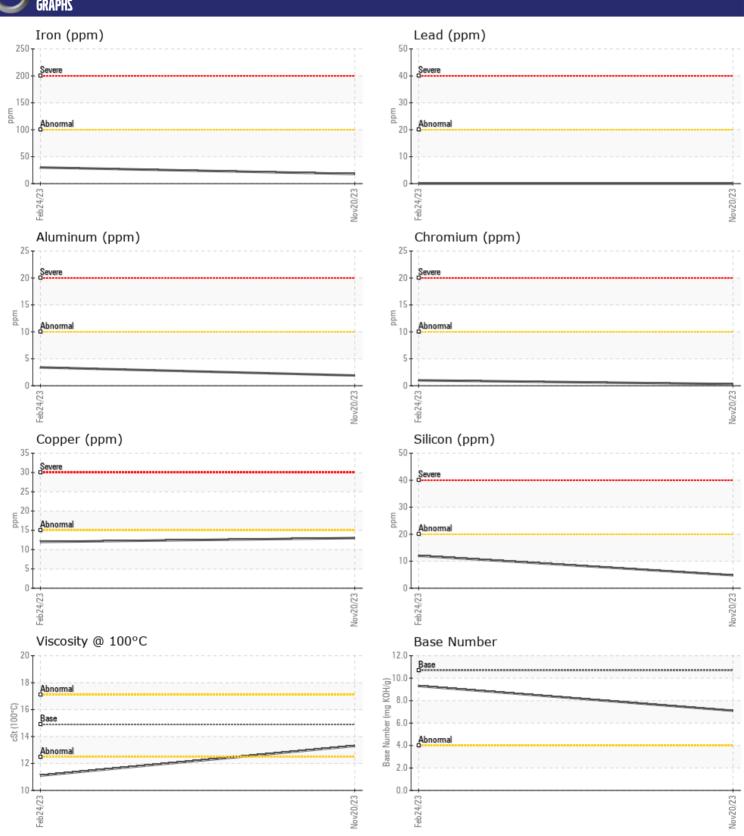

## CONSTRUCTION EQUIPMENT VOLVO ECR58F 11700 - DIESEL ENGINE

Sample No: VCP412721

Oil Type: CHEVRON DELO 400 XLE 15W40

Job No:

| VOLVO            | VEODA A TION  |               |             |      |
|------------------|---------------|---------------|-------------|------|
|                  | NFORMATION    |               |             |      |
| Sample Number    | -             | VCP412721     | VCP361158   | <br> |
| Sample Date      |               | 20 Nov 2023   | 24 Feb 2023 | <br> |
| Machine Hours    |               | 1000          | 500         | <br> |
| Oil Hours        |               | 500           | 500         | <br> |
| Oil Changed      |               | Changed       | Changed     | <br> |
| Sample Status    |               | NORMAL        | ATTENTION   | <br> |
|                  |               |               |             |      |
| OIL CONDI        | TION          |               |             |      |
| Visc @ 100°C     | cSt           | <b>13.3</b>   | <u> </u>    | <br> |
| Base Number (BN) |               | 7.1           | 9.3         | <br> |
| Oxidation (PA)   | mg KOH/g<br>% | 59            | 62          | <br> |
| Oxidation (PA)   | 70            | 39            | 02          | <br> |
| VOLVO            |               |               |             |      |
| CONTAMIN         | NATION        |               |             |      |
| Water            | %             | NEG           | NEG         | <br> |
| Soot %           | %             | ■ 0.5         | □ 0.4       | <br> |
| Nitration (PA)   | %             | 74            | 71          | <br> |
| Sulfation (PA)   | %             | 53            | 53          | <br> |
| Glycol           | %             | NEG           | NEG         | <br> |
| Fuel             | %             | <1.0          | <b>1.3</b>  | <br> |
| Silicon          | ppm           | <b>■</b> 5    | <b>1</b> 2  | <br> |
| Sodium           | ppm           | <b>2</b>      | <b>6</b>    | <br> |
| Potassium        | ppm           | <b>■&lt;1</b> | <b>1</b>    | <br> |
|                  |               |               |             |      |
| WEAR ME          | 7107          |               |             |      |
| _                |               |               |             |      |
| Iron             | ppm           | <b>■18</b>    | <b>3</b> 0  | <br> |
| Copper           | ppm           | <b>13</b>     | <b>1</b> 2  | <br> |
| Lead             | ppm           | <b>0</b>      | 0           | <br> |
| Tin              | ppm           | <b>0</b>      | 0           | <br> |
| Aluminum         | ppm           | <b>2</b>      | 3           | <br> |
| Chromium         | ppm           | <b>■</b> <1   | 1           | <br> |
| Molybdenum       | ppm           | <b>47</b>     | <b>□</b> 55 | <br> |
| Nickel           | ppm           | <b>0</b>      | 0           | <br> |
| Titanium         | ppm           | <1            | 0           | <br> |
| Silver           | ppm           | <b>0</b>      | 0           | <br> |
| Manganese        | ppm           | <b></b>       | 2           | <br> |
| Vanadium         | ppm           | <1            | 0           | <br> |
| VOLVO            |               |               |             |      |
| ADDITIVE:        |               |               |             |      |
| Calcium          | ppm           | <b>1742</b>   | <b>1489</b> | <br> |
| Magnesium        | ppm           | <b>459</b>    | <b>858</b>  | <br> |
| Zinc             | ppm           | <b>1229</b>   | 1198        | <br> |
| Phosphorus       | ppm           | ■890          | ■964        | <br> |
| Barium           | ppm           | ■0            | <b>3</b>    | <br> |
| _                |               |               |             |      |

## Diagnosis

F:

Resample at the next service interval to monitor. All component wear rates are normal. There is no indication of any contamination in the oil. The BN result indicates that there is suitable alkalinity remaining in the oil. The condition of the oil is suitable for further service.