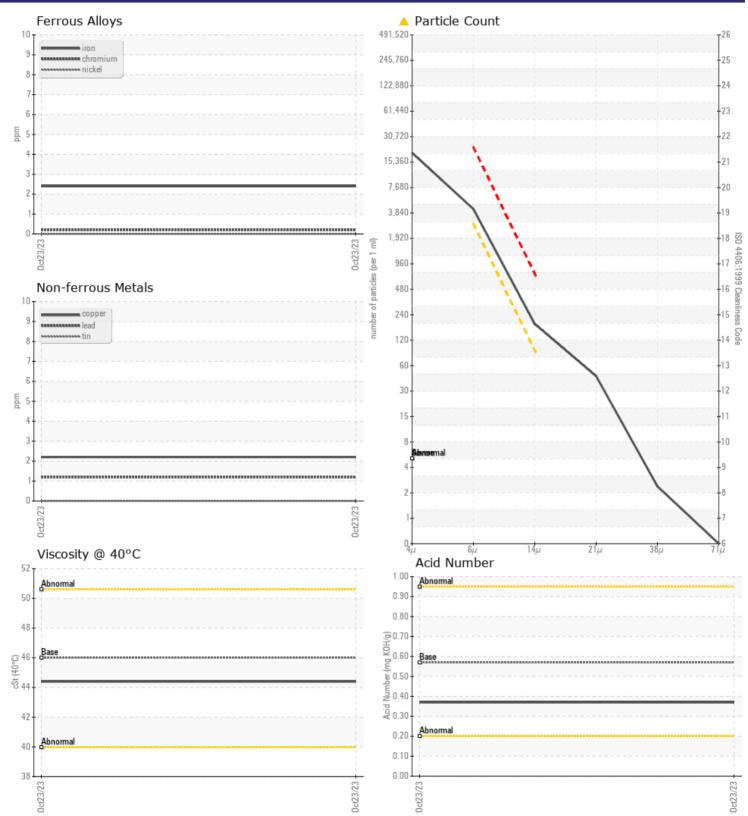

CONTAMINATION NEG % Water Particles >4µm 17167 Particles >6µm **4** 3729 Particles >14µm **165** ISO 4406:1999 (c) 21/19/15 Silicon ppm 6 Sodium ppm 0 2 Potassium ppm

## Diagnosis

We recommend you service the filters on this component. We recommend an early resample to monitor this condition.All component wear rates are normal. There is a moderate amount of silt (particulates < 14 microns in size) present in the oil. The AN level is acceptable for this fluid. The oil is still serviceable provided that the contaminant(s) can be reduced to acceptable levels.

## **CONSTRUCTION EQUIPMENT**

GRAPHS

VOLVO