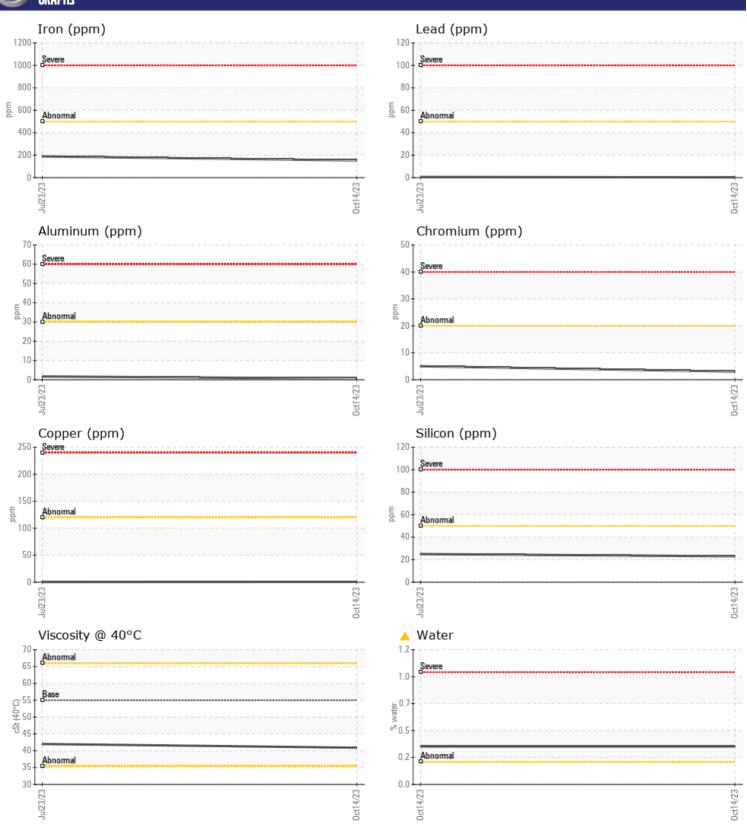

#### GRAPHS

## Diagnosis

The oil change at the time of sampling has been noted. No corrective action is recommended at this time. Resample at the next service interval to monitor.All component wear rates are normal. There is a light concentration of water present in the oil. The condition of the oil is acceptable for the time in service.