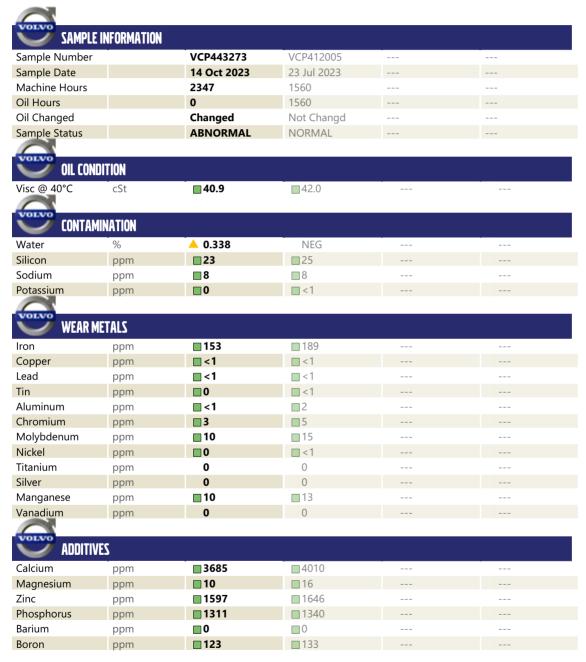

# **CONSTRUCTION EQUIPMENT**

ASCENDUM MACHINERY 19890 VOLVO L120H RL83 (S/N 633323)

Sample No: VCP443273

Oil Type: VOLVO SUPER WET BRAKE TRANSAXLE OIL WB102

**Job No:** 19890

## Diagnosis

The oil change at the time of sampling has been noted. No corrective action is recommended at this time. Resample at the next service interval to monitor.All component wear rates are normal. There is a light concentration of water present in the oil. The condition of the oil is acceptable for the time in service.