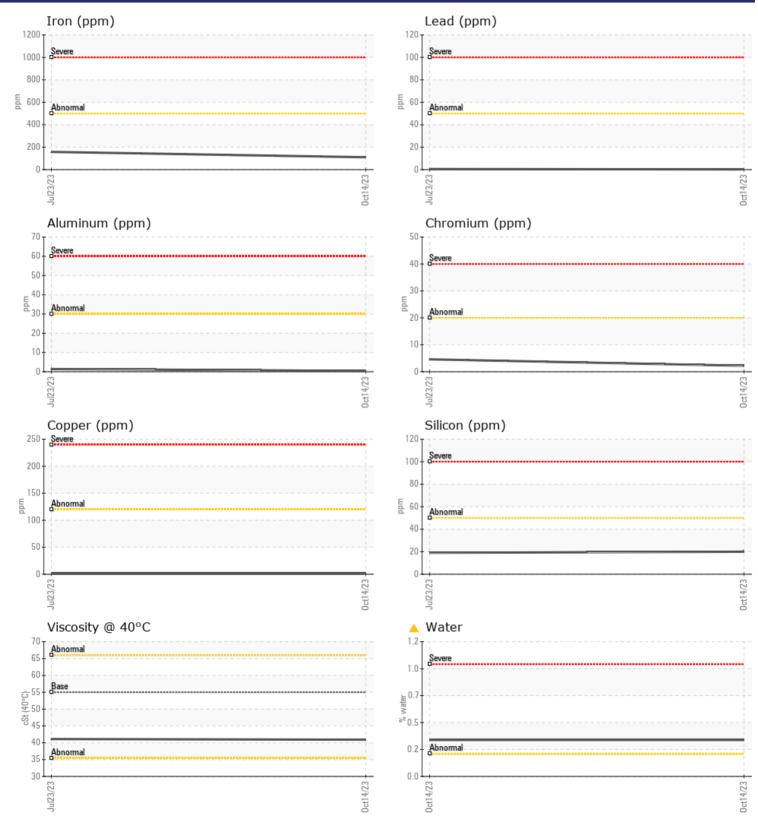

Magnesium

Phosphorus

Zinc

Barium

Boron

|               | E INFORMATION |              |             |      |                                                                    |
|---------------|---------------|--------------|-------------|------|--------------------------------------------------------------------|
| Sample Number |               | VCP443109    | VCP412001   | <br> |                                                                    |
| Sample Date   |               | 14 Oct 2023  | 23 Jul 2023 | <br> | HILCO TRANSPORT                                                    |
| Machine Hours |               | 2347         | 1560        | <br> | 7700 KENMONT RD                                                    |
| Oil Hours     |               | 0            | 1560        | <br> | GREENSBORO, NC                                                     |
| Oil Changed   |               | Changed      | Not Changd  | <br> | US 27409                                                           |
| Sample Status |               | ABNORMAL     | NORMAL      | <br> | Contact: MIKE LAUGHEAD                                             |
|               |               |              |             |      | mlaughead@hilcotransport.com                                       |
| VOLVO         | DITION        |              |             |      | T: (336)273-9441                                                   |
|               | -             | <u>.</u>     |             |      | F: (336)273-9701                                                   |
| Visc @ 40°C   | cSt           | <b>40.9</b>  | 41.1        | <br> |                                                                    |
| VOLVO         |               |              |             |      | Diagnosis                                                          |
| CONTA         | MINATION      |              |             |      | -                                                                  |
| Water         | %             | <b>0.325</b> | NEG         | <br> | The oil change at the time of                                      |
| Silicon       | ppm           | 20           | 19          | <br> | sampling has been noted. No<br>corrective action is recommended at |
| Sodium        | ppm           | 8            | 8           | <br> | this time. Resample at the next                                    |
| Potassium     | ppm           | <b>□</b> <1  | 1           | <br> | service interval to monitor.All                                    |
| 1 Otassium    | ppiii         |              |             |      | component wear rates are normal.                                   |
| VOLVO         |               |              |             |      | There is a light concentration of                                  |
| WEAR I        | METALS        |              |             |      | water present in the oil. The                                      |
| Iron          | ppm           | <b>110</b>   | 158         | <br> | condition of the oil is acceptable for the time in service.        |
| Copper        | ppm           | <b>1</b>     | 1           | <br> | the time in service.                                               |
| Lead          | ppm           | <b></b> <1   | <b></b> <1  | <br> |                                                                    |
| Tin           | ppm           | 0            | <b></b> <1  | <br> |                                                                    |
| Aluminum      | ppm           | ■<1          | 1           | <br> |                                                                    |
| Chromium      | ppm           | 2            | 5           | <br> |                                                                    |
| Molybdenum    | ppm           | 7            | 13          | <br> |                                                                    |
| Nickel        | ppm           | 0            | <b></b> <1  | <br> |                                                                    |
| Titanium      | ppm           | 0            | 0           | <br> |                                                                    |
| Silver        | ppm           | 0            | 0           | <br> |                                                                    |
| Manganese     | ppm           | 7            | 11          | <br> |                                                                    |
| Vanadium      | ppm           | 0            | 0           | <br> |                                                                    |
|               |               |              |             |      |                                                                    |
| ADDITI        | VFS           |              |             |      |                                                                    |
| Calcium       |               | 2702         | 4053        | <br> |                                                                    |
| Calcium       | ppm           | 3702         | 4055        | <br> |                                                                    |

Depot:

9

0 🔲

124

1632

1353

ppm

ppm

ppm

ppm

ppm

15

1648

1301

0

121

## **CONSTRUCTION EQUIPMENT**

GRAPHS

VOLVO

Contact/Location: MIKE LAUGHEAD - HILGREVC