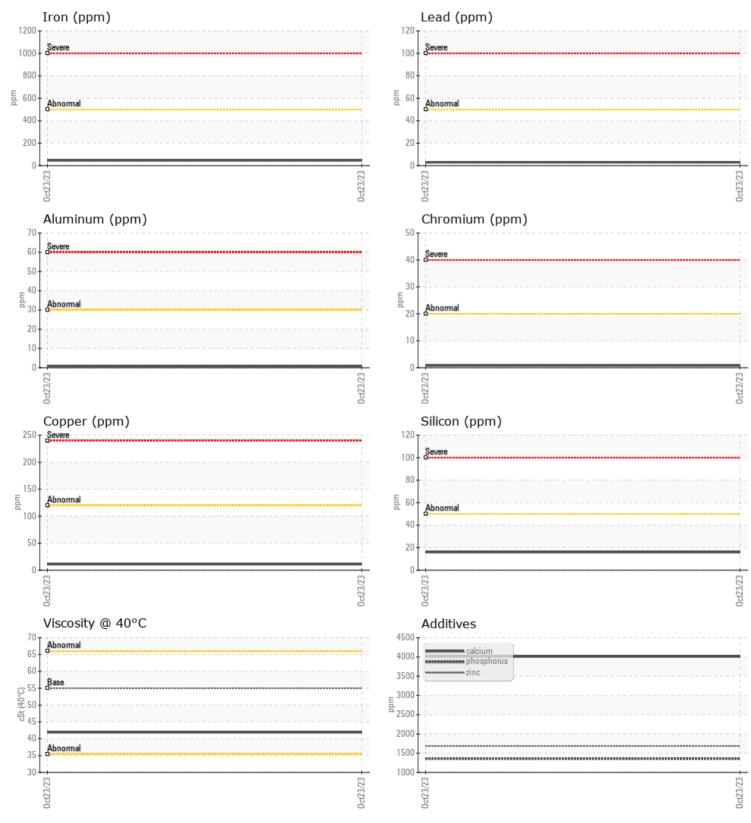

## **CONSTRUCTION EQUIPMENT**

GRAPHS

VOLVO

Report Id: VOLVO0046 [WUSCAR] 06016783 (Generated: 11/29/2023 19:19:06) Rev: 1

Contact/Location: BRIAN RESER - VOLVO0046

CONSTRUCTION EQUIPMENT 386207 GRAND VALLEY VOLVO L60H 621053 - REAR AXLE

 Sample No:
 VCP408484

 Oil Type:
 VOLVO WB 102

 Job No:
 386207 GRAND VALLEY

VOLVO

| VOLVO         |               |              |      |  |
|---------------|---------------|--------------|------|--|
| SAMPLI        | E INFORMATION |              |      |  |
| Sample Number | -             | VCP408484    | <br> |  |
| Sample Date   |               | 23 Oct 2023  | <br> |  |
| Machine Hours |               | 2034         | <br> |  |
| Oil Hours     |               | 0            | <br> |  |
| Oil Changed   |               | Not Changd   | <br> |  |
| Sample Status |               | ABNORMAL     | <br> |  |
|               |               |              |      |  |
| OIL CON       | IDITION       |              |      |  |
| Visc @ 40°C   | cSt           | <b>41.9</b>  | <br> |  |
|               |               |              |      |  |
| VOLVO         |               |              |      |  |
|               | MINATION      |              |      |  |
| Water         | %             | NEG          | <br> |  |
| Silicon       | ppm           | <b>16</b>    | <br> |  |
| Sodium        | ppm           | 3            | <br> |  |
| Potassium     | ppm           | 0            | <br> |  |
| VOLVO         |               |              |      |  |
| WEAR I        | METALS        |              |      |  |
| Iron          | ppm           | <b>4</b> 6   | <br> |  |
| Copper        | ppm           | <b>11</b>    | <br> |  |
| Lead          | ppm           | 3            | <br> |  |
| Tin           | ppm           | <b>1</b>     | <br> |  |
| Aluminum      | ppm           | <b></b> <1   | <br> |  |
| Chromium      | ppm           | <b>  </b> <1 | <br> |  |
| Molybdenum    | ppm           | <b>  </b> <1 | <br> |  |
| Nickel        | ppm           | 0            | <br> |  |
| Titanium      | ppm           | 0            | <br> |  |
| Silver        | ppm           | 0            | <br> |  |
| Manganese     | ppm           | 1            | <br> |  |
| Vanadium      | ppm           | 0            | <br> |  |
| VOLVO         |               |              | <br> |  |
| ADDITI        | VES           |              |      |  |
| Calcium       | ppm           | 4009         | <br> |  |
| Magnesium     | ppm           | <b>15</b>    | <br> |  |
| Zinc          | ppm           | <b>1688</b>  | <br> |  |
| -             |               |              |      |  |