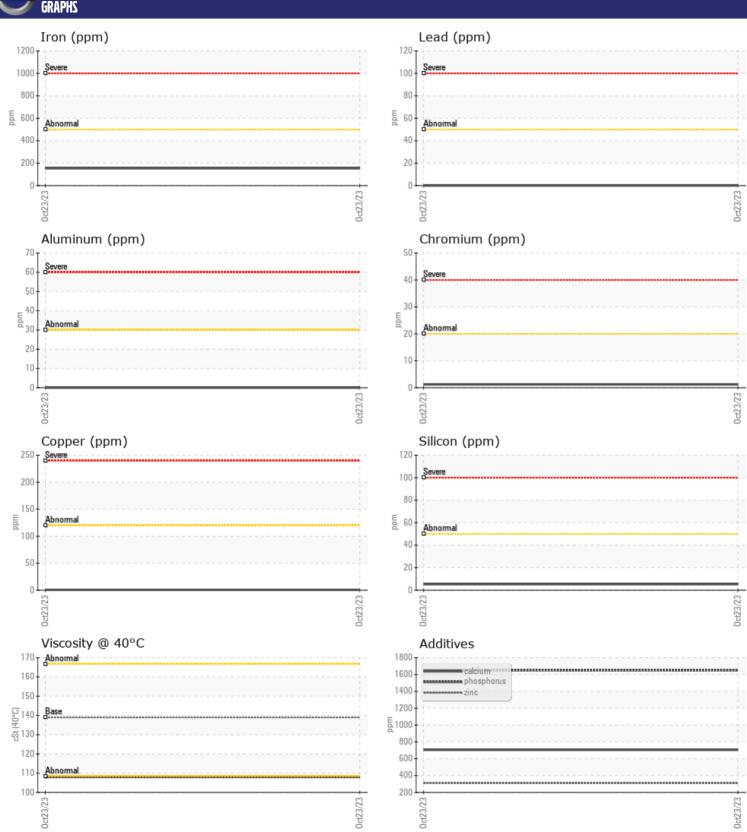

CONSTRUCTION EQUIPMENT
386201 GRAND VALLEY VOLVO L20F 1706634 - FRONT AXLE

Sample No: VCP408480

Boron

Oil Type: VOLVO PREMIUM GEAR OIL 80W-90 GL-5

Job No: 386201 GRAND VALLEY

| SAMPLE        | INFORMATIO | N             |      |  |
|---------------|------------|---------------|------|--|
| Sample Number | _          | VCP408480     | <br> |  |
| Sample Date   |            | 23 Oct 2023   | <br> |  |
| Machine Hours |            | 3057          | <br> |  |
| Oil Hours     |            | 0             | <br> |  |
| Oil Changed   |            | Not Changd    | <br> |  |
| Sample Status |            | NORMAL        | <br> |  |
|               |            |               |      |  |
| OIL CON       | NITION     |               |      |  |
|               |            |               |      |  |
| Visc @ 40°C   | cSt        | <b>108</b>    | <br> |  |
| VOLVO         |            |               |      |  |
| CONTAM        | MINATION   |               |      |  |
| Water         | %          | NEG           | <br> |  |
| Silicon       | ppm        | ■5            | <br> |  |
| Sodium        | ppm        | ■5            | <br> |  |
| Potassium     | ppm        | ■0            | <br> |  |
|               | 77         |               |      |  |
| VOLVO         | AFT A L C  |               |      |  |
| WEAR M        | JE I ALS   |               |      |  |
| Iron          | ppm        | <b>154</b>    | <br> |  |
| Copper        | ppm        | <b>■&lt;1</b> | <br> |  |
| Lead          | ppm        | ■0            | <br> |  |
| Tin           | ppm        | <b>■</b> 0    | <br> |  |
| Aluminum      | ppm        | ■0            | <br> |  |
| Chromium      | ppm        | ■1            | <br> |  |
| Molybdenum    | ppm        | ■0            | <br> |  |
| Nickel        | ppm        | <b>■</b> 0    | <br> |  |
| Titanium      | ppm        | 0             | <br> |  |
| Silver        | ppm        | 0             | <br> |  |
| Manganese     | ppm        | ■5            | <br> |  |
| Vanadium      | ppm        | 0             | <br> |  |
| VOLVO         |            |               |      |  |
| ADDITIV       | /ES        |               |      |  |
| Calcium       | ppm        | <b>705</b>    | <br> |  |
| Magnesium     | ppm        | <u></u> 2     | <br> |  |
| Zinc          | ppm        | ■309          | <br> |  |
| Phosphorus    | ppm        | <b>1650</b>   | <br> |  |
| Barium        | ppm        | <b>0</b>      | <br> |  |

## Diagnosis

Resample at the next service interval to monitor. All component wear rates are normal. There is no indication of any contamination in the oil. The condition of the oil is acceptable for the time in service.