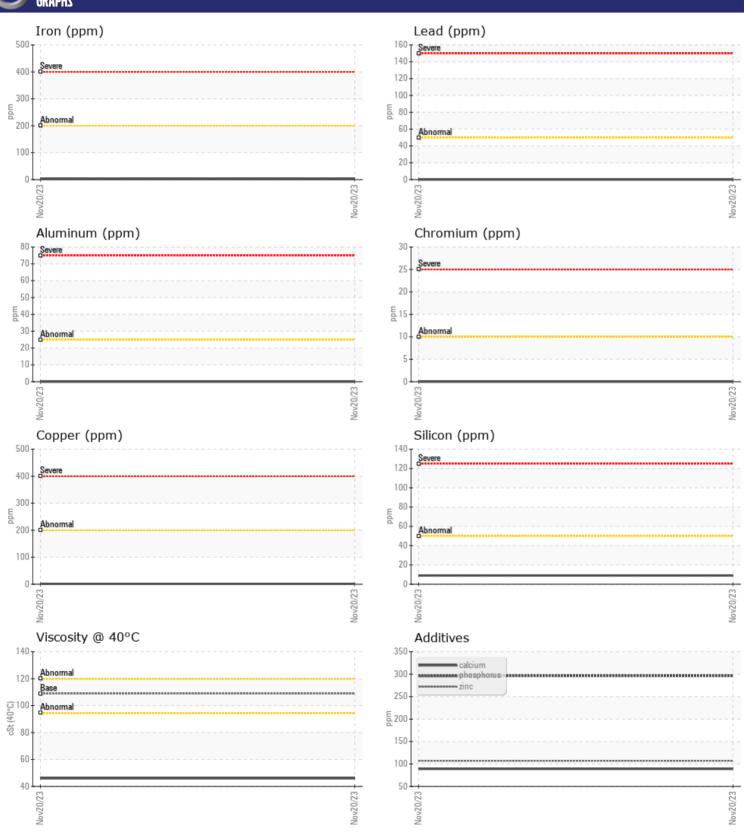

## GRAPHS

## Diagnosis

Resample at the next service interval to monitor. All component wear rates are normal. There is no indication of any contamination in the oil. The condition of the oil is acceptable for the time in service.