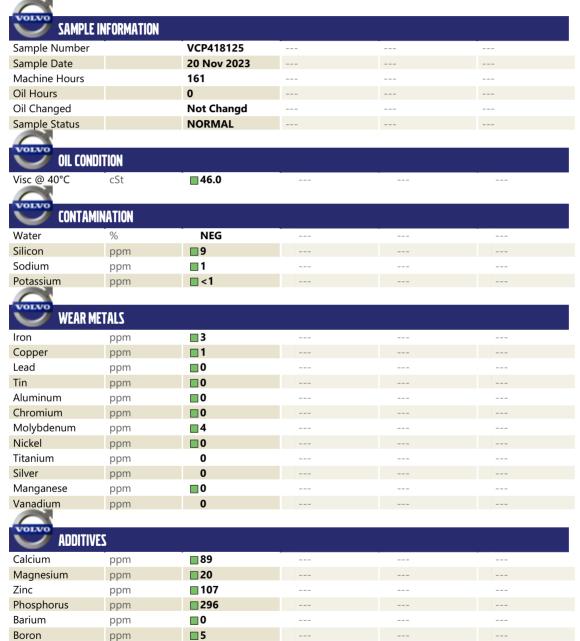

## **CONSTRUCTION EQUIPMENT**

W07013569-1 TAKEUCHI/FAE TB290/TBL2/EX100 22-01796 - TRANS DRIVE GEARBOX

Sample No: VCP418125

**Oil Type:** GEAR OIL SAE 75W90

**Job No:** W07013569-1

MCCLUNG-LOGAN EQUIPMENT CO - RICHMOND
1345 MOUNTAIN ROAD
GLEN ALLEN, VA
US 23060
Contact: KYLE RATLIFFE
KRATLIFFE@MCCLUNG-LOGAN.COM
T:
F: (804)266-1611

## Diagnosis

Resample at the next service interval to monitor. All component wear rates are normal. There is no indication of any contamination in the oil. The condition of the oil is acceptable for the time in service.