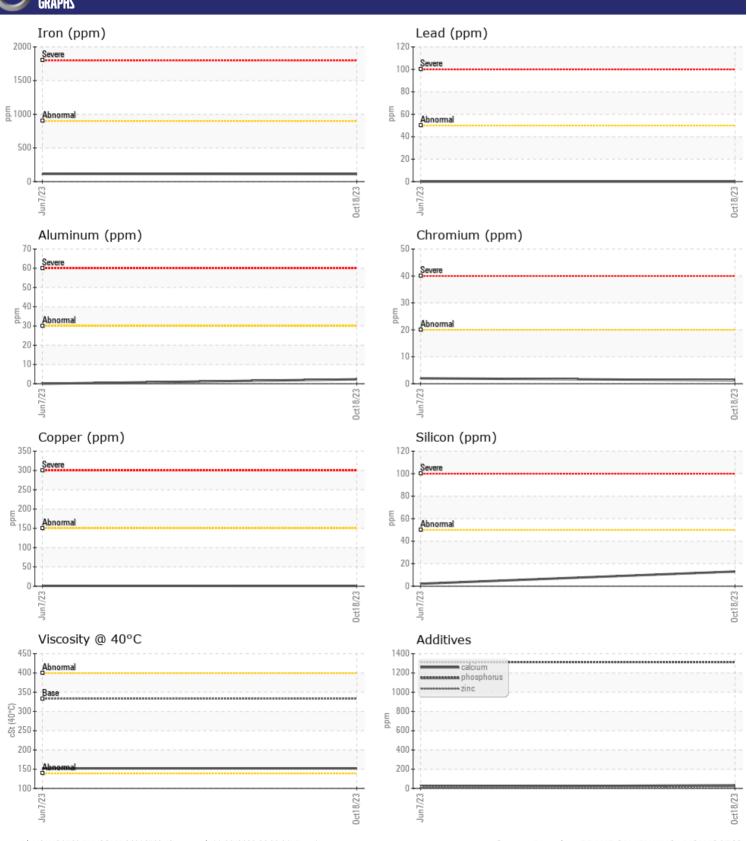

## **CONSTRUCTION EQUIPMENT**

19770 LANE-BLYTHE VOLVO A45GFS 352230 - REAR AXLE

Sample No: VCP443382

Oil Type: VOLVO PREMIUM GEAR OIL 85W-140 GL-5

Job No: 19770 LANE-BLYTHE

| VOLVO         |             |               |             |      |
|---------------|-------------|---------------|-------------|------|
| SAMPLE        | INFORMATION |               |             |      |
| Sample Number |             | VCP443382     | VCP418597   | <br> |
| Sample Date   |             | 18 Oct 2023   | 07 Jun 2023 | <br> |
| Machine Hours |             | 4097          | 3621        | <br> |
| Oil Hours     |             | 0             | 0           | <br> |
| Oil Changed   |             | Changed       | Not Changd  | <br> |
| Sample Status |             | NORMAL        | NORMAL      | <br> |
|               |             |               |             |      |
| OIL CON       | DITION      |               |             |      |
|               |             | ·             |             |      |
| Visc @ 40°C   | cSt         | <b>152</b>    | 152         | <br> |
| VOLVO         |             |               |             |      |
| CONTAN        | MINATION    |               |             |      |
| Water         | %           | NEG           | NEG         | <br> |
| Silicon       | ppm         | <b>■</b> 13   | 2           | <br> |
| Sodium        | ppm         | <b>2</b>      | <b>1</b>    | <br> |
| Potassium     | ppm         | <b></b>       | 0           | <br> |
| Otassiam      | ррш         | _ ~ .         |             |      |
| VOLVO         |             |               |             |      |
| WEAR N        | METALS      |               |             |      |
| Iron          | ppm         | <b>113</b>    | <b>115</b>  | <br> |
| Copper        | ppm         | <b>■&lt;1</b> | <b>-</b> <1 | <br> |
| Lead          | ppm         | <b>0</b>      | <b>0</b>    | <br> |
| Tin           | ppm         | ■0            | 0           | <br> |
| Aluminum      | ppm         | <b>2</b>      | <b>0</b>    | <br> |
| Chromium      | ppm         | <b>1</b>      | <b>2</b>    | <br> |
| Molybdenum    | ppm         | <b>■&lt;1</b> | <b>1</b>    | <br> |
| Vickel        | ppm         | <b>■</b> 0    | <b>-</b> <1 | <br> |
| Γitanium      | ppm         | 0             | <1          | <br> |
| Silver        | ppm         | 0             | 0           | <br> |
| Manganese     | ppm         | <b>4</b>      | <b>5</b>    | <br> |
| Vanadium      | ppm         | 0             | <1          | <br> |
|               |             |               |             |      |
| ADDITIV       | /ES         |               |             |      |
| Calcium       | ppm         | ■32           | <b>2</b> 0  | <br> |
| Magnesium     | ppm         | <b>■</b> 0    | 0           | <br> |
| Zinc          | ppm         | ■18           | ■8          | <br> |
| Phosphorus    | ppm         | <b>1313</b>   | <b>1313</b> | <br> |
|               |             |               |             |      |

## Diagnosis

Resample at the next service interval to monitor.All component wear rates are normal. There is no indication of any contamination in the oil. The condition of the oil is acceptable for the time in service.