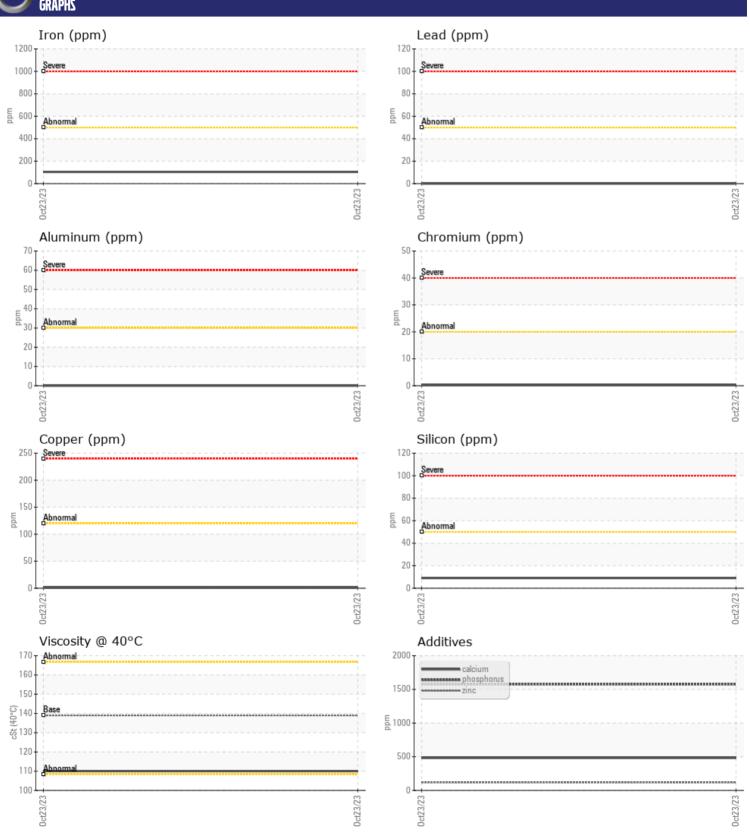

Diagnosis

F: (616)878-7650

Resample at the next service interval to monitor. All component wear rates are normal. There is no indication of any contamination in the oil. The condition of the oil is acceptable for the time in service.