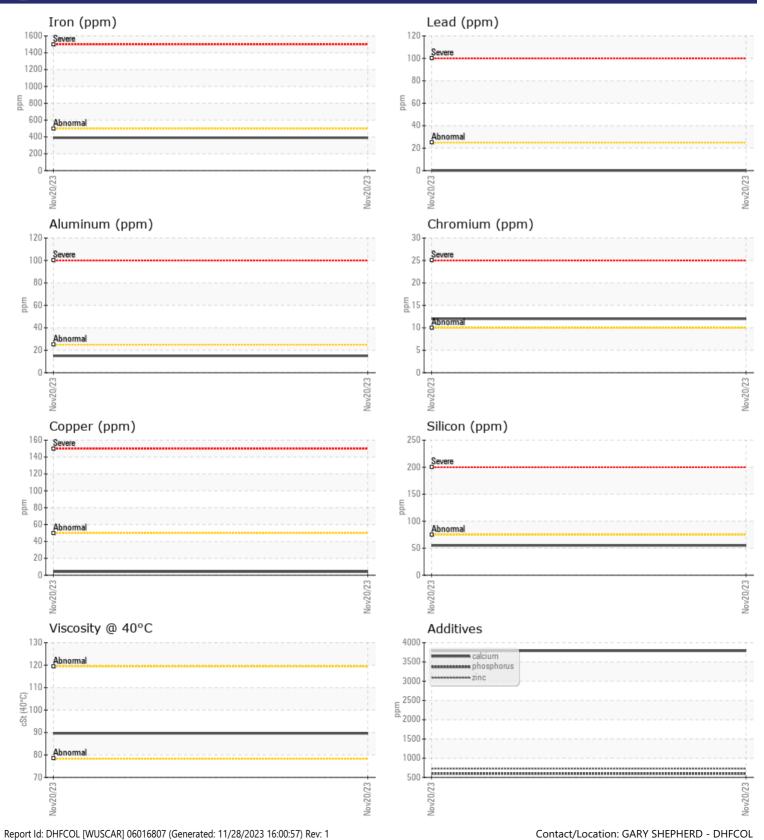

ppm

|               | E INFORMATION |             |       |   |
|---------------|---------------|-------------|-------|---|
| Sample Number |               | VCP413221   | <br>  |   |
| Sample Date   |               | 20 Nov 2023 | <br>  |   |
| Machine Hours |               | 1000        | <br>  |   |
| Oil Hours     |               | 1000        | <br>  |   |
| Oil Changed   |               | Changed     | <br>  |   |
| Sample Status |               | NORMAL      | <br>  |   |
| OIL CON       | IDITION       |             |       |   |
| Visc @ 40°C   | cSt           | 89.6        | <br>  |   |
|               | MINATION      |             |       |   |
|               |               |             | <br>_ | _ |
| Water         | %             | NEG         | <br>  |   |
| Silicon       | ppm           | 55          | <br>  |   |
| Sodium        | ppm           | 6           | <br>  |   |
| Potassium     | ppm           | 9           | <br>  |   |
|               | ppm           | 390         | <br>  |   |
| Copper        | ppm           | <b>4</b>    | <br>  |   |
| Lead          | ppm           | 0           | <br>  |   |
| Tin           | ppm           | 0           | <br>  |   |
| Aluminum      | ppm           | 15          | <br>  |   |
| Chromium      | ppm           | 12          | <br>  |   |
| Molybdenum    | ppm           | 17          | <br>  |   |
| Nickel        | ppm           |             | <br>  |   |
| Titanium      | ppm           | 1           | <br>  |   |
| Silver        | ppm           | 0           | <br>  |   |
| Manganese     | ppm           | 7           | <br>  |   |
| Vanadium      | ppm           | 0           | <br>  |   |
|               |               |             |       |   |
|               | VES           |             | <br>  |   |
| Calcium       | ppm           | 3788        | <br>  |   |
| Magnesium     | ppm           | 13          | <br>  |   |
| Zinc          | ppm           | 729         | <br>  |   |
| -             | le le         |             |       |   |