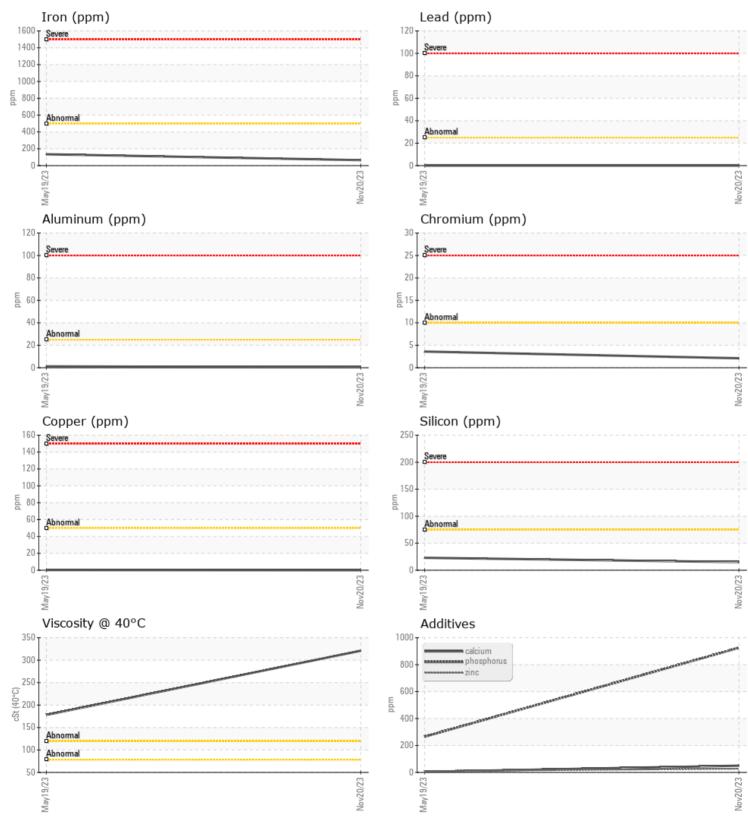

ppm

ppm

ppm

ppm

ppm

|               | . INFUKMATIUN |             |             |      |
|---------------|---------------|-------------|-------------|------|
| Sample Number | -             | VCP426139   | VCP385995   | <br> |
| Sample Date   |               | 20 Nov 2023 | 19 May 2023 | <br> |
| Machine Hours |               | 1955        | 1237        | <br> |
| Oil Hours     |               | 0           | 0           | <br> |
| Oil Changed   |               | Changed     | Changed     | <br> |
| Sample Status |               | NORMAL      | ABNORMAL    | <br> |
|               |               |             |             |      |
| OIL CON       | DITION        |             |             |      |
| Visc @ 40°C   | cSt           | 321         | <b>1</b> 78 | <br> |
|               |               |             |             |      |
| CONTAN        | MINATION      |             |             |      |
| Water         | %             | NEG         | NEG         | <br> |
| Silicon       | ppm           | 15          | 23          | <br> |
| Sodium        | ppm           | 1           | 2           | <br> |
| Potassium     | ppm           |             | 2           | <br> |
|               | T.F.          |             |             |      |
| WEAR N        | AFTAIS        |             |             |      |
|               |               |             | - 425       |      |
| lron          | ppm           | 65          | 135         | <br> |
| Copper        | ppm           | 0           | □ <1        | <br> |
| Lead<br>      | ppm           | 0           | 0           | <br> |
| Tin           | ppm           | 0           | <1          | <br> |
| Aluminum      | ppm           | <b>□</b> <1 | 1           | <br> |
| Chromium      | ppm           | 2           | 4           | <br> |
| Molybdenum    | ppm           | 0           | <1          | <br> |
| Nickel        | ppm           | 0           | <1          | <br> |
| Titanium      | ppm           | 0           | <1          | <br> |
| Silver        | ppm           | 0           | 0           | <br> |
| Manganese     | ppm           | <1          | 3           | <br> |
| Vanadium      | ppm           | 0           | 0           | <br> |
| VOLVO         |               |             |             | <br> |
| ADDITIN       | ES            |             |             |      |
| a. I. :       |               |             |             | -    |

## Diagnosis

Resample at the next service interval to monitor. Please specify the brand, type, and viscosity of the oil on your next sample.All component wear rates are normal. There is no indication of any contamination in the oil. The condition of the oil is acceptable for the time in service.