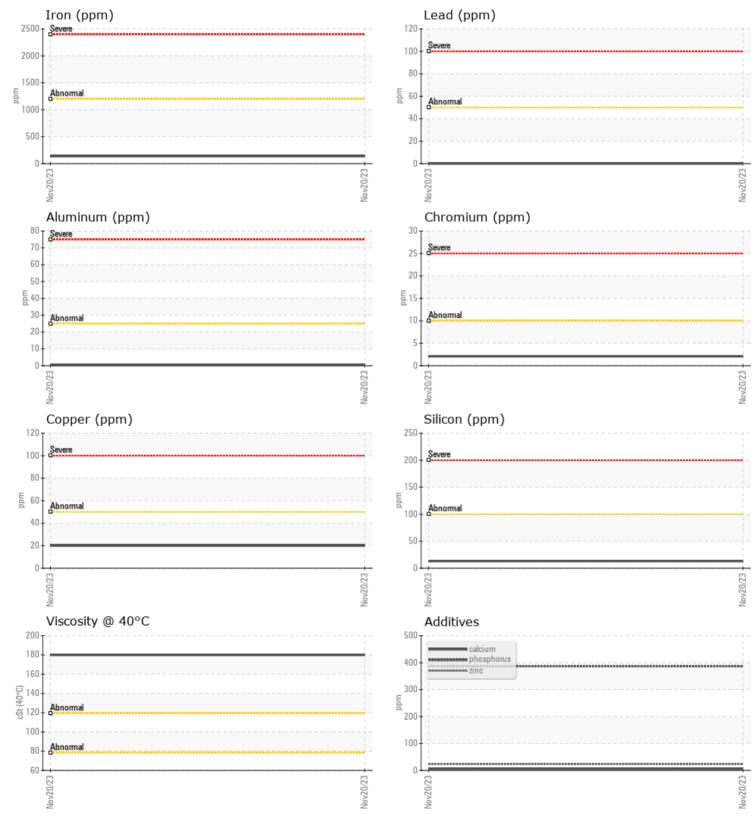

## SAMPLE INFORMATION VCP426145 Sample Number Sample Date 20 Nov 2023 Machine Hours 1955 Oil Hours 0 Oil Changed Changed NORMAL Sample Status **OIL CONDITION** Visc @ 40°C cSt 180 CONTAMINATION Water % NEG Silicon 13 ppm Sodium 2 ppm Potassium ppm 0 WEAR METALS Iron ppm 138 Copper ppm 20 Lead ppm 0 🔲 Tin ppm 0 🔲 Aluminum ppm ■<1 Chromium 2 ppm Molybdenum ppm <1 Nickel 0 ppm Titanium 0 ppm Silver 0 ppm Manganese ppm 3 Vanadium ppm 0 101 **ADDITIVES** Calcium 5 ppm Magnesium 0 ppm

ppm

ppm

ppm

ppm

Zinc

Barium

Boron

Phosphorus