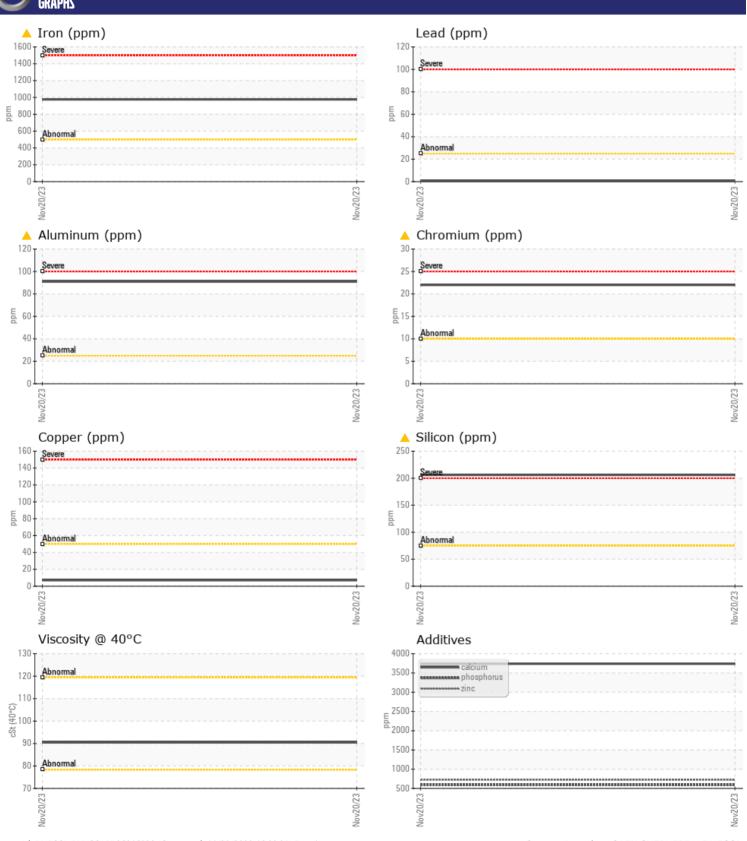

## CONSTRUCTION EQUIPMENT VOLVO ECR58F 11700 - REAR LEFT FINAL DRIVE

Sample No: VCP413116

Oil Type: OEM

Job No:

| SAMPLE                | INFORMATIO |                 |      |  |
|-----------------------|------------|-----------------|------|--|
| Sample Number         |            | VCP413116       | <br> |  |
| Sample Date           |            | 20 Nov 2023     | <br> |  |
| Machine Hours         |            | 1000            | <br> |  |
| Oil Hours             |            | 1000            | <br> |  |
| Oil Changed           |            | Changed         | <br> |  |
| Sample Status         |            | ABNORMAL        | <br> |  |
|                       |            | ADNORIVIAL      | <br> |  |
| VOLVO                 |            |                 |      |  |
| OIL CON               | DITION     |                 |      |  |
| Visc @ 40°C           | cSt        | ■ 90.5          | <br> |  |
|                       |            |                 |      |  |
| CONTAN                | IINATION   |                 |      |  |
| _                     |            |                 |      |  |
| Water                 | %          | NEG             | <br> |  |
| Silicon               | ppm        | <u>^</u> 206    | <br> |  |
| Sodium                | ppm        | ■7              | <br> |  |
| Potassium             | ppm        | <b>■</b> 35     | <br> |  |
| VOLVO                 |            |                 |      |  |
| WEAR M                | IFTAI S    |                 |      |  |
| Iron                  |            | <u></u> 976     | <br> |  |
|                       | ppm        | <b>■</b> 7      | <br> |  |
| Copper<br>Lead        | ppm        | <b>■</b> <1     | <br> |  |
| Tin                   | ppm        | ■<1<br>■<1      | <br> |  |
| Aluminum              | ppm        | <u> </u>        | <br> |  |
| Chromium              | ppm        | ▲ 22            |      |  |
| Molybdenum            | ppm        | 17              | <br> |  |
| Nickel                | ppm        |                 |      |  |
| Titanium              | ppm        | <b>□</b> 3<br>5 | <br> |  |
| Silver                | ppm        | 0               |      |  |
|                       | ppm        | 12              | <br> |  |
| Manganese<br>Vanadium | ppm        | <1              | <br> |  |
| variaulum             | ppm        | < 1             | <br> |  |
| VOLVO                 |            |                 |      |  |
| <b>ADDITIV</b>        | ES         |                 |      |  |
| Calcium               | ppm        | 3738            | <br> |  |
| Magnesium             | ppm        | 23              | <br> |  |
| Zinc                  | ppm        | 723             | <br> |  |
| Phosphorus            | ppm        | 591             | <br> |  |
| Barium                | ppm        | 35              | <br> |  |
| Boron                 | ppm        | 17              | <br> |  |
|                       | le le      |                 |      |  |

## Diagnosis

F:

We advise that you check all areas where dirt can enter the system. The oil change at the time of sampling has been noted. Resample at the next service interval to monitor. Gear wear is indicated. Elemental levels of silicon (Si) and aluminum (Al) indicate alumina-silicate (coarse dirt) ingress. The condition of the oil is acceptable for the time in service.