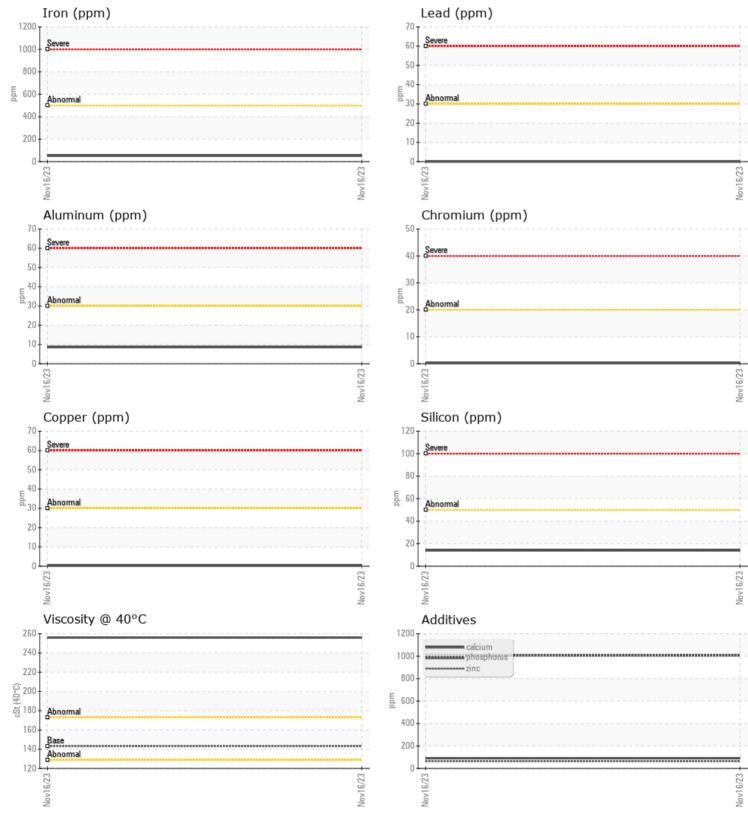

CONSTRUCTION EQUIPMENT SWA406884 VOLVO A25G 740304 - DROP BOX

 Sample No:
 VCP433816

 Oil Type:
 GEAR OIL SAE 80W90

 Job No:
 SWA406884

VOLVO

| VOLVO         |               |              |      |  |
|---------------|---------------|--------------|------|--|
| SAMPLE        | E INFORMATION |              |      |  |
| Sample Number |               | VCP433816    | <br> |  |
| Sample Date   |               | 16 Nov 2023  | <br> |  |
| Machine Hours |               | 0            | <br> |  |
| Oil Hours     |               | 0            | <br> |  |
| Oil Changed   |               | N/A          | <br> |  |
| Sample Status |               | NORMAL       | <br> |  |
|               |               |              |      |  |
| OIL CON       | DITION        |              |      |  |
| Visc @ 40°C   | cSt           | 256          | <br> |  |
|               |               |              |      |  |
| CONTAN        | MINATION      |              |      |  |
| Water         | %             | NEG          | <br> |  |
| Silicon       | ppm           | <b>1</b> 4   | <br> |  |
| Sodium        | ppm           | <b>1</b>     | <br> |  |
| Potassium     | ppm           | 0            | <br> |  |
|               |               |              |      |  |
| WEAR N        | METALS        |              |      |  |
| Iron          | ppm           | 52           | <br> |  |
| Copper        | ppm           | <b>  </b> <1 | <br> |  |
| Lead          | ppm           | 0            | <br> |  |
| Tin           | ppm           | 0            | <br> |  |
| Aluminum      | ppm           | 9            | <br> |  |
| Chromium      | ppm           | <b>□</b> <1  | <br> |  |
| Molybdenum    | ppm           | <b>4</b>     | <br> |  |
| Nickel        | ppm           | 0            | <br> |  |
| Titanium      | ppm           | <1           | <br> |  |
| Silver        | ppm           | 0            | <br> |  |
| Manganese     | ppm           | □ <1         | <br> |  |
| Vanadium      | ppm           | 0            | <br> |  |
| VOLVO         |               |              |      |  |

**ADDITIVES** Calcium **90** ppm Magnesium 14 ppm Zinc ppm 62 Phosphorus ppm 1007 Barium 0 🔲 ppm 140 Boron ppm

ALTA EQUIPMENT COMPANY - METRO WEST

56195 PONTIAC TRAIL NEW HUDSON, MI US 48165 Contact: PAUL ELZERMAN paul.elzerman@altaequipment.com T: (248)356-5200 F: (248)356-2029

## Diagnosis

Resample at the next service interval to monitor.All component wear rates are normal. There is no indication of any contamination in the oil. The condition of the oil is acceptable for the time in service.