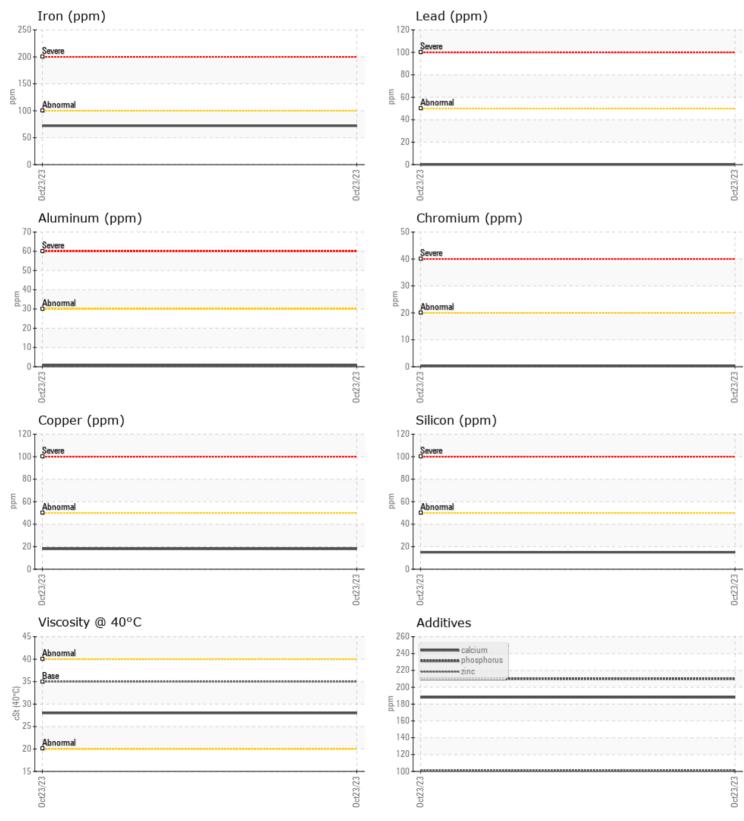

CONSTRUCTION EQUIPMENT 386207 GRAND VALLEY VOLVO L60H 621053 - TRANSMISSION

Sample No: VCP408488 Oil Type: ATF

VOLVO

Job No: 386207 GRAND VALLEY

| Sample Number |            | VCP408488   | <br> |  |
|---------------|------------|-------------|------|--|
| Sample Date   |            | 23 Oct 2023 | <br> |  |
| Machine Hours |            | 2034        | <br> |  |
| Oil Hours     |            | 0           | <br> |  |
| Oil Changed   |            | Not Changd  | <br> |  |
| Sample Status |            | NORMAL      | <br> |  |
|               |            |             |      |  |
| OIL CON       | DITION     |             |      |  |
| Visc @ 40°C   | cSt        | 28.0        | <br> |  |
|               | CSC        | 20.0        |      |  |
| VOLVO         |            |             | <br> |  |
| CONTAN        | MINATION   |             |      |  |
| Water         | %          | NEG         | <br> |  |
| Silicon       | ppm        | <b>15</b>   | <br> |  |
| Sodium        | ppm        | 7           | <br> |  |
| Potassium     | ppm        | 2           | <br> |  |
|               |            |             | <br> |  |
| WEAR N        | IETALS     |             |      |  |
| Iron          |            | 72          | <br> |  |
| Copper        | ppm<br>ppm | 18          | <br> |  |
| Lead          | ppm        | 0           | <br> |  |
| Tin           | ppm        | <b>■</b> <1 | <br> |  |
| Aluminum      | ppm        | ■<1         | <br> |  |
| Chromium      | ppm        | ■<1         | <br> |  |
| Molybdenum    | ppm        | ■ <1        | <br> |  |
| Nickel        | ppm        | <b>1</b>    | <br> |  |
| Titanium      | ppm        | 0           | <br> |  |
| Silver        | ppm        | 0           | <br> |  |
| Manganese     | ppm        | 10          | <br> |  |
| Vanadium      | ppm        | 0           |      |  |

| Calcium    | ppm | 188        |  |  |  |  |  |  |  |
|------------|-----|------------|--|--|--|--|--|--|--|
| Magnesium  | ppm | <b>19</b>  |  |  |  |  |  |  |  |
| Zinc       | ppm | <b>101</b> |  |  |  |  |  |  |  |
| Phosphorus | ppm | 210        |  |  |  |  |  |  |  |
| Barium     | ppm | <b>1</b>   |  |  |  |  |  |  |  |
| Boron      | ppm | 29         |  |  |  |  |  |  |  |

## **CONSTRUCTION EQUIPMENT**

GRAPHS

VOLVO

Report Id: VOLVO0046 [WUSCAR] 06016916 (Generated: 11/29/2023 19:19:14) Rev: 1

Contact/Location: BRIAN RESER - VOLVO0046