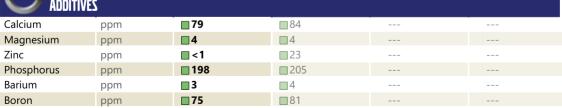

## Sample No: VCP443108

VOLVO

| Oil Type: | VOLVO AUTOMATIC TRANSMISSION FLUID AT102 |
|-----------|------------------------------------------|
| Job No:   | 19890                                    |

| Sample Number |        | VCP443108   | VCP412004   | <br> |  |
|---------------|--------|-------------|-------------|------|--|
| Sample Date   |        | 14 Oct 2023 | 23 Jul 2023 | <br> |  |
| Machine Hours |        | 2347        | 1560        | <br> |  |
| Dil Hours     |        | 0           | 1560        | <br> |  |
| Dil Changed   |        | N/A         | Not Changd  | <br> |  |
| Sample Status |        | NORMAL      | NORMAL      | <br> |  |
|               |        |             |             |      |  |
| OIL CONDI     |        |             |             |      |  |
|               | -      |             |             |      |  |
| /isc @ 40°C   | cSt    | 28.0        | 28.6        | <br> |  |
| VOLVO         |        |             |             | <br> |  |
| Contamii      | NATION |             |             |      |  |
| Water         | %      | NEG         | NEG         | <br> |  |
| Silicon       | ppm    | <b>1</b> 2  | 12          | <br> |  |
| Sodium        | ppm    | 4           | 3           | <br> |  |
| Potassium     | ppm    | 2           | 2           | <br> |  |
|               |        |             |             |      |  |
| WEAR ME       | τλις   |             |             |      |  |
| <u> </u>      |        |             |             |      |  |
| ron           | ppm    | 33          | 32          | <br> |  |
| Copper        | ppm    | ■4          | 4           | <br> |  |
| ead           | ppm    | 0           | 0           | <br> |  |
| Tin .         | ppm    | ■<1         | 0           | <br> |  |
| Aluminum      | ppm    | 2           | 2           | <br> |  |
| Chromium      | ppm    | 0           | <b></b> <1  | <br> |  |
| Molybdenum    | ppm    | 0           | □ <1        | <br> |  |
| Nickel        | ppm    | ■ <1        | 0           | <br> |  |
| itanium       | ppm    | 0           | 0           | <br> |  |
| Silver        | ppm    | 0           | 0           | <br> |  |
| /langanese    | ppm    | ■4          | 4           | <br> |  |
| /anadium      | ppm    | 0           | 0           | <br> |  |