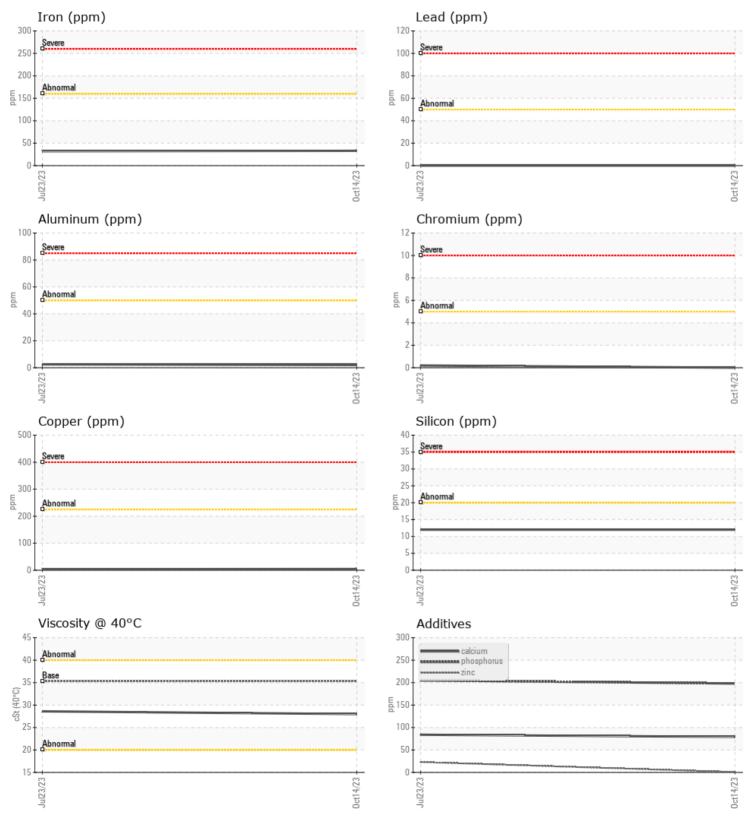

## Sample No: VCP443108

VOLVO

| Oil Type: | VOLVO AUTOMATIC TRANSMISSION FLUID AT102 |
|-----------|------------------------------------------|
| Job No:   | 19890                                    |

| Sample Number |        | VCP443108   | VCP412004   | <br> |  |
|---------------|--------|-------------|-------------|------|--|
| Sample Date   |        | 14 Oct 2023 | 23 Jul 2023 | <br> |  |
| Machine Hours |        | 2347        | 1560        | <br> |  |
| Dil Hours     |        | 0           | 1560        | <br> |  |
| Dil Changed   |        | N/A         | Not Changd  | <br> |  |
| Sample Status |        | NORMAL      | NORMAL      | <br> |  |
|               |        |             |             |      |  |
| OIL CONDI     |        |             |             |      |  |
|               | -      |             |             |      |  |
| /isc @ 40°C   | cSt    | 28.0        | 28.6        | <br> |  |
| VOLVO         |        |             |             | <br> |  |
| Contamii      | NATION |             |             |      |  |
| Water         | %      | NEG         | NEG         | <br> |  |
| Silicon       | ppm    | <b>1</b> 2  | 12          | <br> |  |
| Sodium        | ppm    | 4           | 3           | <br> |  |
| Potassium     | ppm    | 2           | 2           | <br> |  |
|               |        |             |             |      |  |
| WEAR ME       | τλις   |             |             |      |  |
| <u> </u>      |        |             |             |      |  |
| ron           | ppm    | 33          | 32          | <br> |  |
| Copper        | ppm    | ■4          | 4           | <br> |  |
| ead           | ppm    | 0           | 0           | <br> |  |
| Tin .         | ppm    | ■<1         | 0           | <br> |  |
| Aluminum      | ppm    | 2           | 2           | <br> |  |
| Chromium      | ppm    | 0           | <b></b> <1  | <br> |  |
| Molybdenum    | ppm    | 0           | □ <1        | <br> |  |
| Nickel        | ppm    | ■ <1        | 0           | <br> |  |
| itanium       | ppm    | 0           | 0           | <br> |  |
| Silver        | ppm    | 0           | 0           | <br> |  |
| /langanese    | ppm    | ■4          | 4           | <br> |  |
| /anadium      | ppm    | 0           | 0           | <br> |  |

## osis

le at the next service interval tor.All component wear rates nal. There is no indication of tamination in the fluid. The n of the fluid is acceptable ime in service.

| Depot:       | HILGREVC    |  |  |
|--------------|-------------|--|--|
| Unique No:   | 10756063    |  |  |
| Signed:      | Sean Felton |  |  |
| Report Date: | 28 Nov 2023 |  |  |