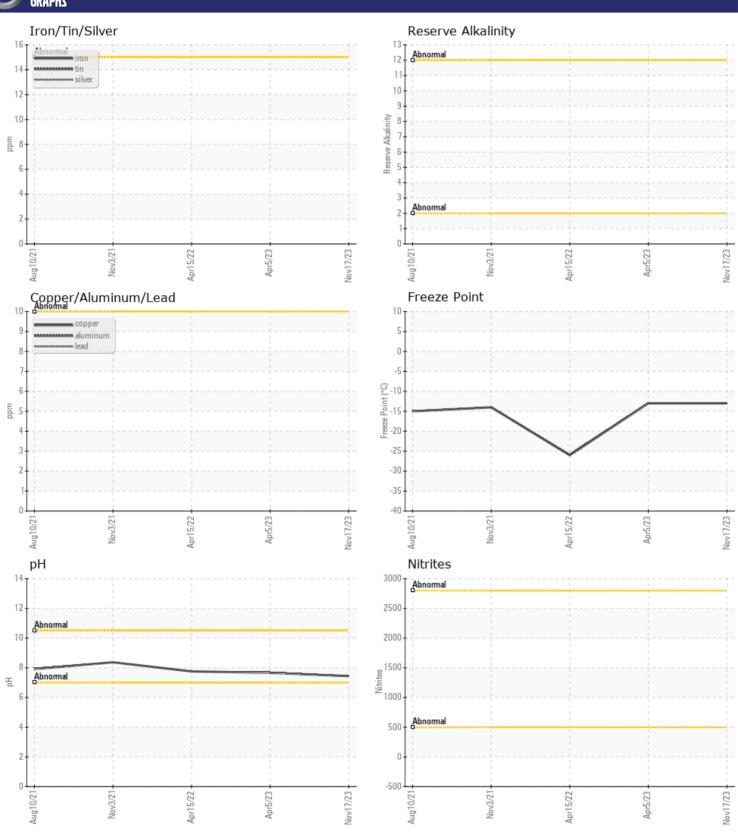

# CONSTRUCTION EQUIPMENT SWO-067600 VOLVO L350H 1007 - COOLANT

Sample No: VCP431079

Oil Type: VOLVO COOLANT VCS (YELLOW)

**Job No:** SWO-067600

| SAMPLE II          | NFORMATION |             |              |              |              |
|--------------------|------------|-------------|--------------|--------------|--------------|
| Sample Number      | -          | VCP431079   | VCP402615    | VCP373067    | VCP341604    |
| Sample Date        |            | 17 Nov 2023 | 05 Apr 2023  | 15 Apr 2022  | 03 Nov 2021  |
| Machine Hours      |            | 17555       | 1551         | 12518        | 10571        |
| Sample Status      |            | NORMAL      | NORMAL       | NORMAL       | NORMAL       |
|                    |            |             |              |              |              |
| COOLANT            | CONDITION  |             |              |              |              |
| рН                 | Scale 0-14 | <b>7.44</b> | <b>7.66</b>  | <b>7.76</b>  | ■8.37        |
| Reserve Alkalinity | Scale 0-20 |             |              |              |              |
| Nitrites           | ppm        | ■ NT        | ■ NT         | ■ NT         | <b>0</b>     |
| Percentage Glycol  | %          | <b>40.4</b> | <b>40.0</b>  | <b>46.1</b>  | ■39          |
| Freezing Point     | °C         | <b>-13</b>  | <b>□</b> -13 | <b>□</b> -26 | <b>□</b> -14 |
| CONTAMIN           | NATION     |             |              |              |              |
| Coolant Appearance |            | normal      | normal       | normal       | normal       |
| Coolant Color      |            | Yllow       | Yllow        | Yllow        | Yllow        |

#### Diagnosis

No corrective action is recommended at this time. The fluid is suitable for further service. There is no indication of any contamination in the coolant. Carboxylate test failed. The glycol level is acceptable. The pH level of this fluid is within the acceptable limits.

#### GRAPHS