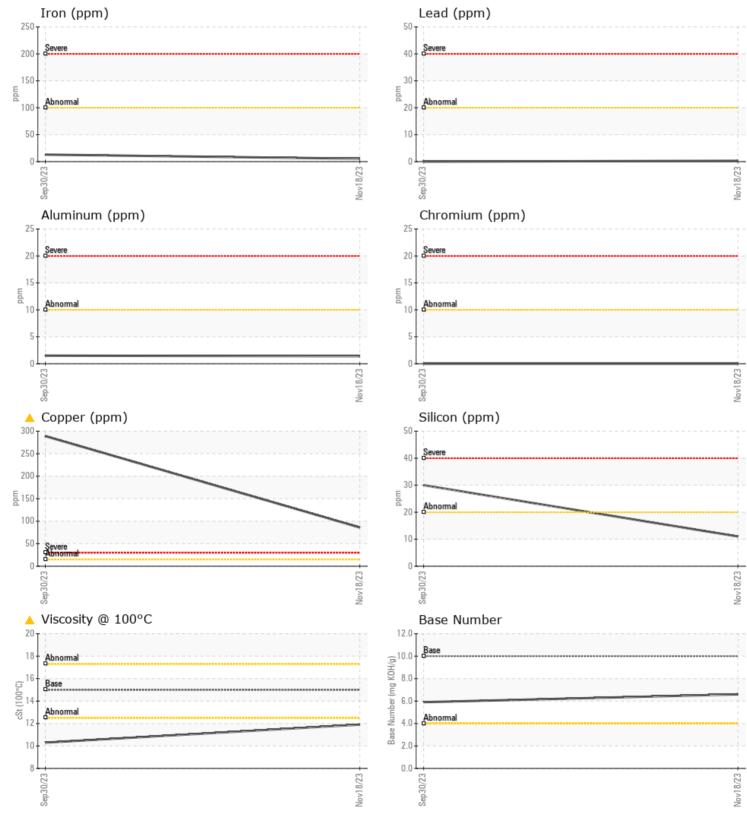

#### Job No:

|                  | FORMATION |               |                 |            |
|------------------|-----------|---------------|-----------------|------------|
| Sample Number    |           | VCP431327     | VCP424485       | <br>       |
| Sample Date      |           | 18 Nov 2023   | 30 Sep 2023     | <br>       |
| Machine Hours    |           | 822           | 586             | <br>       |
| Oil Hours        |           | 236           | 586             | <br>       |
| Oil Changed      |           | Changed       | Changed         | <br>       |
| Sample Status    |           | ABNORMAL      | ABNORMAL        | <br>       |
| Sumple Status    |           | ADRONIAL      | //DINOR(III)/(E |            |
| VOLVO            |           |               |                 |            |
| V OIL CONDI      | TION      |               |                 |            |
| Visc @ 100°C     | cSt       | <b>A</b> 11.9 | <b>1</b> 0.3    | <br>       |
| Base Number (BN) | mg KOH/g  | 6.6           | 5.9             | <br>       |
| Oxidation (PA)   | %         | 41            | 73              | <br>       |
|                  |           |               |                 |            |
|                  | NATION    |               |                 | <br>       |
|                  | -         |               |                 |            |
| Water            | %         | NEG           | NEG             | <br>       |
| Soot %           | %         |               | 0.1             | <br>       |
| Nitration (PA)   | %         | 54            | 65              | <br>       |
| Sulfation (PA)   | %         | 46            | 58              | <br>       |
| Glycol           | %         | NEG           | NEG             | <br>       |
| Fuel             | %         | <1.0          | 1.2             | <br>       |
| Silicon          | ppm       | <b>11</b>     | 30              | <br>       |
| Sodium           | ppm       | 2             | 4               | <br>       |
| Potassium        | ppm       | 2             | 3               | <br>       |
|                  |           |               |                 |            |
| WEAR ME          | TAIS      |               |                 |            |
| <u> </u>         |           | -             | 13              | <u>.</u> . |
| Iron             | ppm       | ■ 5<br>▲ 86   | ▲ 289           | <br>       |
| Copper           | ppm       |               |                 | <br>       |
| Lead             | ppm       | <b>□</b> <1   | 0               | <br>       |
| Tin              | ppm       | <b>■</b> <1   | 1               | <br>       |
| Aluminum         | ppm       | 1             | 2               | <br>       |
| Chromium         | ppm       | <b>0</b>      | 0               | <br>       |
| Molybdenum       | ppm       | 29            | 62              | <br>       |
| Nickel           | ppm       | □<1           | 0               | <br>       |
| Titanium         | ppm       | 0             | 0               | <br>       |
| Silver           | ppm       | 0             | 0               | <br>       |
| Manganese        | ppm       | ■ <1          | 4               | <br>       |
| Vanadium         | ppm       | 0             | 0               | <br>       |
| VOLVO            |           |               |                 | <br>       |
|                  | 5         |               |                 |            |
| Calcium          |           | 2038          | 1803            | <br>       |
| Magnesium        | ppm       | 135           | 412             | <br>       |
| Zinc             | ppm       | 990           | 1300            | <br>       |
|                  | ppm       | <b>894</b>    |                 |            |
| Phosphorus       | ppm       | 894           | 1051            | <br>       |

### Diagnosis

Oil and filter change at the time of sampling has been noted. Resample at the next service interval to monitor.The copper level has decreased, but is still abnormal. There is no indication of any contamination in the oil. The oil viscosity is lower than normal. The BN result indicates that there is suitable alkalinity remaining in the oil. Confirm oil type.