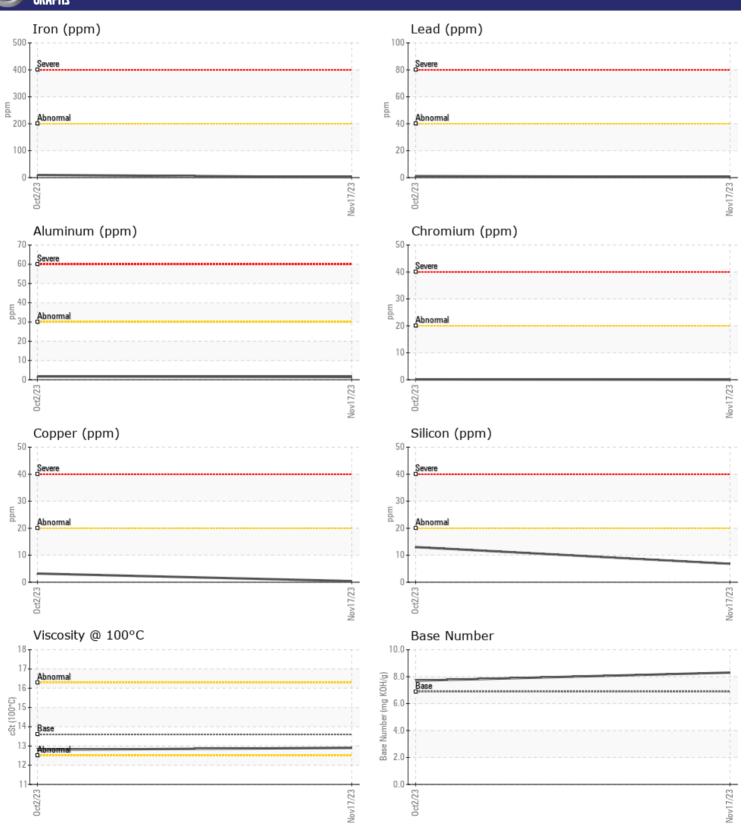

# CONSTRUCTION EQUIPMENT VOLVO L 150H 6989 - DIESEL ENGINE

Sample No: VCP431297

Oil Type: VALVOLINE 15W40

Job No:

| VOLVO            | VEODA A TION |             |               |      |
|------------------|--------------|-------------|---------------|------|
|                  | NFORMATION   |             |               |      |
| Sample Number    | -            | VCP431297   | VCP411567     | <br> |
| Sample Date      |              | 17 Nov 2023 | 02 Oct 2023   | <br> |
| Machine Hours    |              | 5752        | 5387          | <br> |
| Oil Hours        |              | 365         | 0             | <br> |
| Oil Changed      |              | Changed     | Changed       | <br> |
| Sample Status    |              | NORMAL      | NORMAL        | <br> |
|                  |              |             |               |      |
| OIL CONDI        | TION         |             |               |      |
| Visc @ 100°C     | cSt          | <b>12.9</b> | <b>□</b> 12.8 | <br> |
| Base Number (BN) |              | 8.3         | 7.7           | <br> |
| Oxidation (PA)   | %            | 54          | 82            | <br> |
| Oxidation (FA)   | 70           | 34          | 02            | <br> |
| VOLVO            |              |             |               |      |
| CONTAMIN         | NATION       |             |               |      |
| Water            | %            | NEG         | NEG           | <br> |
| Soot %           | %            | ■ 0.1       | 0.3           | <br> |
| Nitration (PA)   | %            | 56          | 76            | <br> |
| Sulfation (PA)   | %            | 50          | 59            | <br> |
| Glycol           | %            | NEG         | NEG           | <br> |
| Fuel             | %            | <1.0        | <1.0          | <br> |
| Silicon          | ppm          | <b>7</b>    | <b>1</b> 3    | <br> |
| Sodium           | ppm          | <b>2</b>    | <b>4</b>      | <br> |
| Potassium        | ppm          | <b>2</b>    | <b>-</b> <1   | <br> |
|                  |              |             |               |      |
| WEAR ME          | ZIAT         |             |               |      |
| _                |              | <b>2</b>    | □10           | <br> |
| lron<br>Copper   | ppm          | <b></b>     | 3             | <br> |
| Lead             | ppm          | <b>■</b> <1 | <u>1</u>      | <br> |
| Tin              | ppm          | <b>1</b> <1 | 2             | <br> |
| Aluminum         | ppm          | <b>1</b>    | 2             | <br> |
| Chromium         | ppm          | 0           | ■ < 1         | <br> |
| Molybdenum       | ppm          | <b>31</b>   | <b>46</b>     | <br> |
| Nickel           | ppm          | <b></b>     | 0             | <br> |
| Titanium         | ppm          | <b>0</b>    | 0             | <br> |
| Silver           | ррт          | ■0          | 0             | <br> |
| Manganese        | ppm          | <b>□</b> <1 | <b>=</b> <1   | <br> |
| Vanadium         | ppm          | 0           | 0             | <br> |
| Variation        | PPIII        |             | - U           |      |
| ADDITIVE         | F            |             |               |      |
| ADDITIVE         | 7            |             |               |      |
| Calcium          | ppm          | ■1883       | □1635         | <br> |
| Magnesium        | ppm          | <b>245</b>  | <b>432</b>    | <br> |
| Zinc             | ppm          | ■954        | ■1085         | <br> |
| Phosphorus       | ppm          | ■866        | <b>910</b>    | <br> |
| Barium           | ppm          | ■0          | <b>0</b>      | <br> |
| _                |              |             | - 0 -         |      |

## Diagnosis

Resample at the next service interval to monitor. All component wear rates are normal. There is no indication of any contamination in the oil. The BN result indicates that there is suitable alkalinity remaining in the oil. The condition of the oil is suitable for further service.

#### GRAPHS