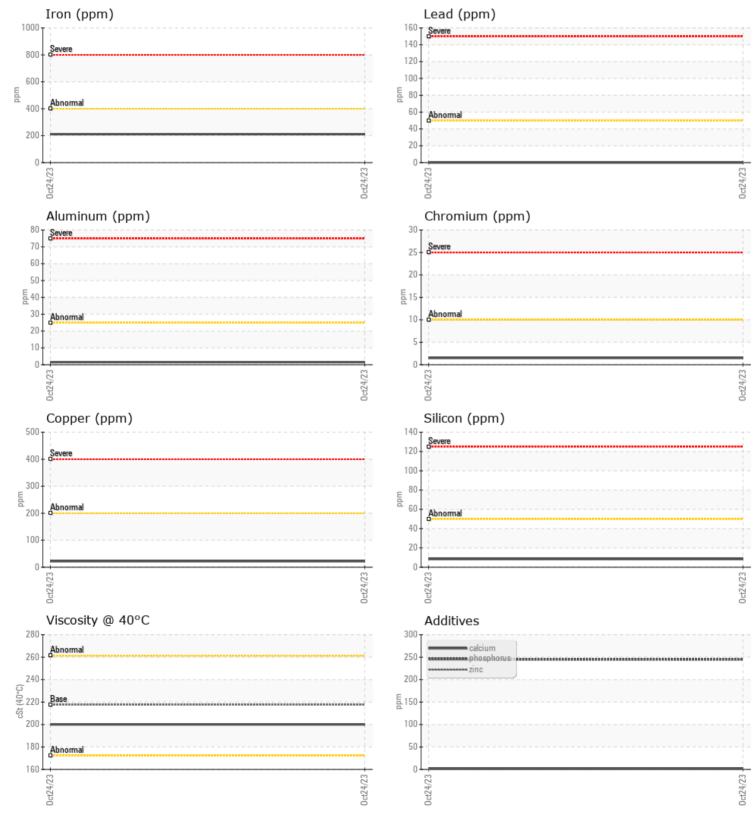

## **CONSTRUCTION EQUIPMENT**

GRAPHS

VOLVO

Report Id: GRESOUNJ [WUSCAR] 06017599 (Generated: 11/29/2023 19:19:53) Rev: 1

Contact/Location: JOE GRZANKOWSKI - GRESOUNJ

## **CONSTRUCTION EQUIPMENT** SENNEBOGEN 835 835.0.2725 - SWING DRIVE

 Sample No:
 VCP442181

 Oil Type:
 MOBIL SHC 630

Job No:

Boron

|               | INFORMATION | 1           |      |   |
|---------------|-------------|-------------|------|---|
|               |             | <u>.</u>    |      | - |
| Sample Number |             | VCP442181   | <br> |   |
| Sample Date   |             | 24 Oct 2023 | <br> |   |
| Machine Hours |             | 8520        | <br> |   |
| Oil Hours     |             | 1500        | <br> |   |
| Oil Changed   |             | Not Changd  | <br> |   |
| Sample Status |             | NORMAL      | <br> |   |
| VOLVO         |             |             |      |   |
| OIL CON       | DITION      |             |      |   |
| Visc @ 40°C   | cSt         | 200         | <br> |   |
|               | 001         |             |      |   |
| VOLVO         |             |             |      |   |
| 🔰 Contan      | AINATION    |             |      |   |
| Water         | %           | NEG         | <br> |   |
| Silicon       | ppm         | 8           | <br> |   |
| Sodium        | ppm         | 0           | <br> |   |
| Potassium     | ppm         |             | <br> |   |
|               |             |             |      |   |
| VOLVO         | 457ALC      |             |      |   |
| 🤍 WEAR N      | AFTAL2      |             |      |   |
| Iron          | ppm         | 211         | <br> |   |
| Copper        | ppm         | 22          | <br> |   |
| Lead          | ppm         | 0           | <br> |   |
| Tin           | ppm         | 2           | <br> |   |
| Aluminum      | ppm         | 2           | <br> |   |
| Chromium      | ppm         | 2           | <br> |   |
| Molybdenum    | ppm         | <b></b> <1  | <br> |   |
| Nickel        | ppm         | <b></b> <1  | <br> |   |
| Titanium      | ppm         | <1          | <br> |   |
| Silver        | ppm         | 0           | <br> |   |
| Manganese     | ppm         | 2           | <br> |   |
| Vanadium      | ppm         | 0           | <br> |   |
|               |             |             |      |   |
|               | /FS         |             | <br> |   |
| Calcium       |             | 2           | <br> |   |
|               | ppm         |             |      |   |
| Magnesium     | ppm         | □<1         | <br> |   |
| Zinc          | ppm         | 0           | <br> |   |
| Phosphorus    | ppm         | 245         | <br> |   |
| Barium        | ppm         | 0           | <br> |   |

## Diagnosis

Resample at the next service interval to monitor.All component wear rates are normal. There is no indication of any contamination in the oil. The condition of the oil is acceptable for the time in service.