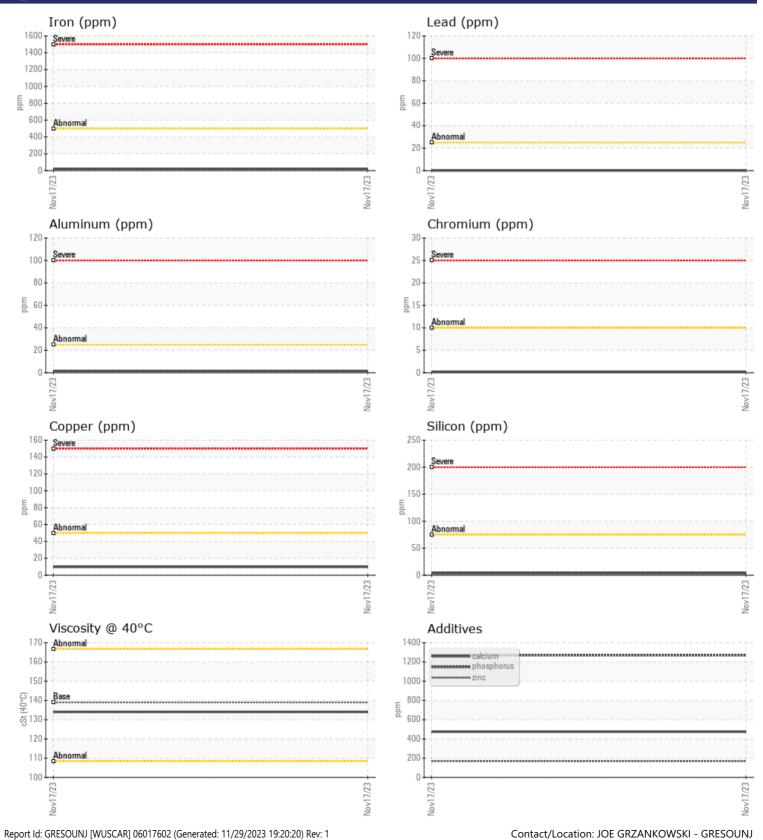

## SAMPLE INFORMATION VCP430815 Sample Number Sample Date 17 Nov 2023 Machine Hours 2861 Oil Hours 800 Oil Changed Changed NORMAL Sample Status **OIL CONDITION** Visc @ 40°C cSt 134 CONTAMINATION Water % NEG Silicon ppm 4 Sodium 6 🔲 ppm Potassium ppm 1 I ( 1 -( N Γ 9

| VEAR M     | ETALS |            |      |  |
|------------|-------|------------|------|--|
| Iron       | ppm   | 21         | <br> |  |
| Copper     | ppm   | <b>10</b>  | <br> |  |
| Lead       | ppm   | 0          | <br> |  |
| Tin        | ppm   | 0          | <br> |  |
| Aluminum   | ppm   | 2          | <br> |  |
| Chromium   | ppm   |            | <br> |  |
| Molybdenum | ppm   | <b></b> <1 | <br> |  |
| Nickel     | ppm   | <b></b> <1 | <br> |  |
| Titanium   | ppm   | <1         | <br> |  |
| Silver     | ppm   | 0          | <br> |  |
| Manganese  | ppm   | <b></b> <1 | <br> |  |
| Vanadium   | ppm   | 0          | <br> |  |
| VOLVO      |       |            |      |  |

| ADDITIVES  |     |             |  |  |  |  |  |
|------------|-----|-------------|--|--|--|--|--|
| Calcium    | ppm | 474         |  |  |  |  |  |
| Magnesium  | ppm | 2           |  |  |  |  |  |
| Zinc       | ppm | 167         |  |  |  |  |  |
| Phosphorus | ppm | <b>1270</b> |  |  |  |  |  |
| Barium     | ppm | 0           |  |  |  |  |  |
| Boron      | ppm | 88          |  |  |  |  |  |