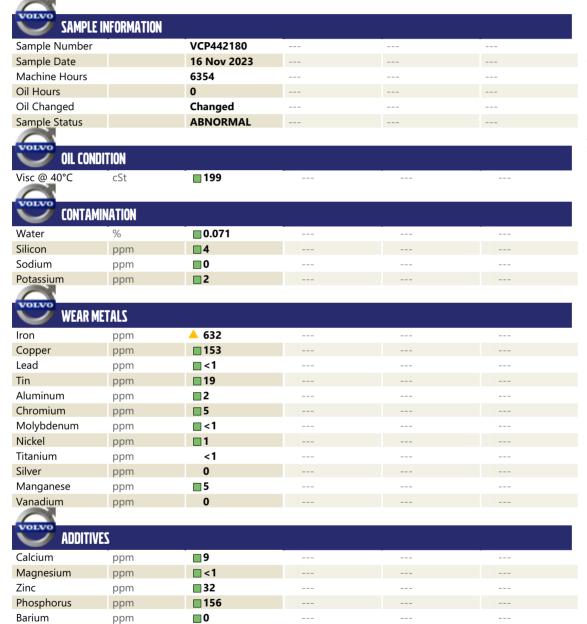

### Diagnosis

The oil change at the time of sampling has been noted. Resample at the next service interval to monitor. Gear wear is indicated. There is no indication of any contamination in the oil. The condition of the oil is acceptable for the time in service.