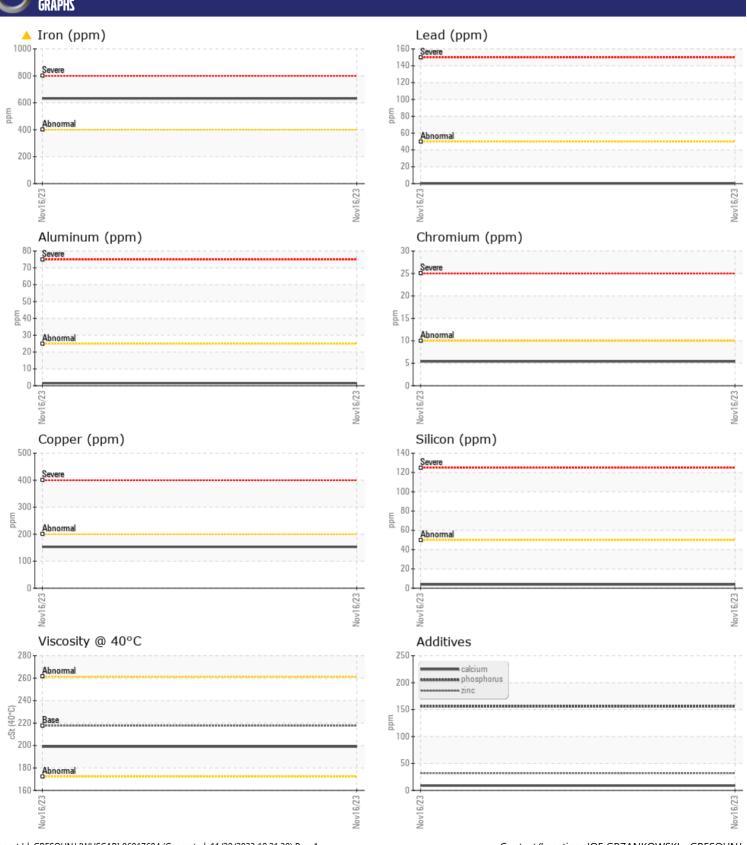

### Diagnosis

The oil change at the time of sampling has been noted. Resample at the next service interval to monitor. Gear wear is indicated. There is no indication of any contamination in the oil. The condition of the oil is acceptable for the time in service.