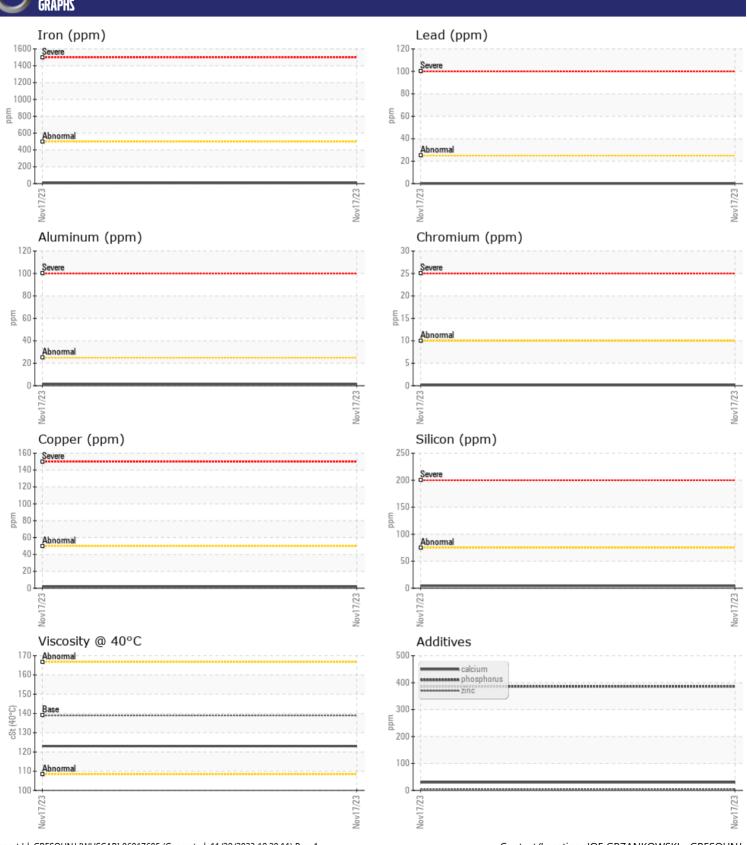

# CONSTRUCTION EQUIPMENT SIMS SENNEBOGEN 830 830.0.3197 - FRONT AXLE

Sample No: VCP430811

Oil Type: VOLVO PREMIUM GEAR OIL 80W-90 GL-5

Job No: SIMS

| VOLVO CAMDIE  | INFORMATION |               |      |  |
|---------------|-------------|---------------|------|--|
|               | INFURMATION |               |      |  |
| Sample Number |             | VCP430811     | <br> |  |
| Sample Date   |             | 17 Nov 2023   | <br> |  |
| Machine Hours |             | 2861          | <br> |  |
| Oil Hours     |             | 800           | <br> |  |
| Oil Changed   |             | Changed       | <br> |  |
| Sample Status |             | NORMAL        | <br> |  |
|               |             |               |      |  |
| OIL CON       | DITION      |               |      |  |
| Visc @ 40°C   |             | = 422         |      |  |
|               | cSt         | <b>123</b>    | <br> |  |
| VOLVO         |             |               |      |  |
| CONTAM        | IINATION    |               |      |  |
| Water         | %           | NEG           | <br> |  |
| Silicon       | ppm         | <b>■4</b>     | <br> |  |
| Sodium        | ppm         | 0             | <br> |  |
| Potassium     | ppm         | <b>■</b> <1   | <br> |  |
|               | ρρ          |               |      |  |
| VOLVO         |             |               |      |  |
| WEAR M        | IETALS      |               |      |  |
| Iron          | ppm         | <b>12</b>     | <br> |  |
| Copper        | ppm         | <b>2</b>      | <br> |  |
| Lead          | ppm         | <b>0</b>      | <br> |  |
| Tin           | ppm         | ■0            | <br> |  |
| Aluminum      | ppm         | <b>2</b>      | <br> |  |
| Chromium      | ppm         | <b>-&lt;1</b> | <br> |  |
| Molybdenum    | ppm         | <b>-&lt;1</b> | <br> |  |
| Nickel        | ppm         | <b>-&lt;1</b> | <br> |  |
| Titanium      | ppm         | <1            | <br> |  |
| Silver        | ppm         | 0             | <br> |  |
| Manganese     | ppm         | <b>-&lt;1</b> | <br> |  |
| Vanadium      | ppm         | 0             | <br> |  |
|               |             |               |      |  |
| ADDITIV       | 73          |               | <br> |  |
| _             | -           |               |      |  |
| Calcium       | ppm         | ■30           | <br> |  |
| Magnesium     | ppm         | <b>1</b>      | <br> |  |
| Zinc          | ppm         | <b>5</b>      | <br> |  |
| Phosphorus    | ppm         | ■386          | <br> |  |
| Barium        | ppm         | <b>0</b>      | <br> |  |
| Boron         | ppm         | ■ 5           | <br> |  |
|               |             |               |      |  |

### Diagnosis

Resample at the next service interval to monitor. All component wear rates are normal. There is no indication of any contamination in the oil. The condition of the oil is acceptable for the time in service.