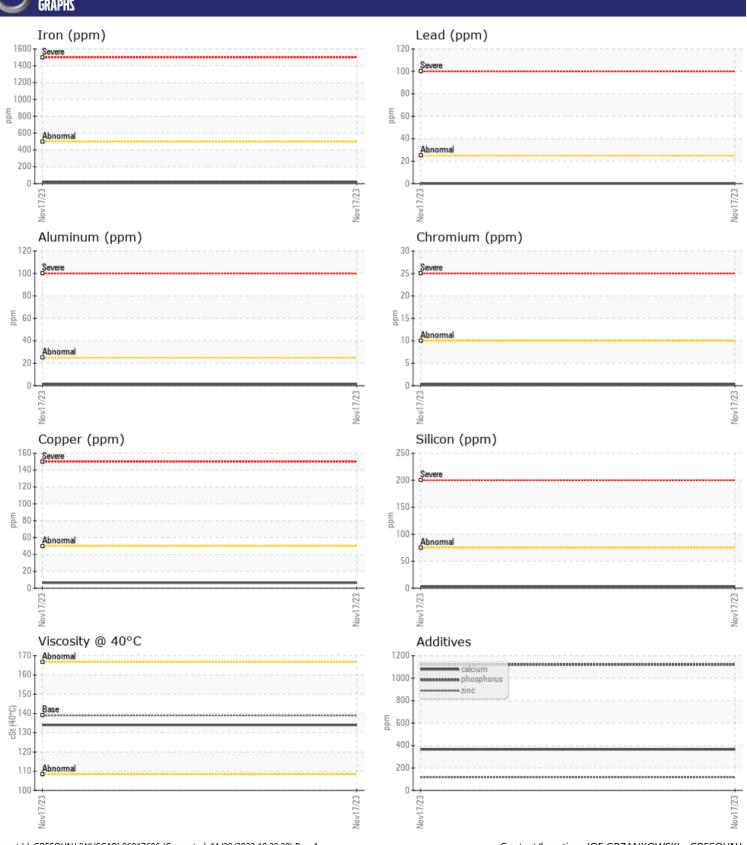

Sodium

Potassium

| SAMPLE I      | NFORMATIO | N           |      |  |
|---------------|-----------|-------------|------|--|
| Sample Number |           | VCP430808   | <br> |  |
| Sample Date   |           | 17 Nov 2023 | <br> |  |
| Machine Hours |           | 2861        | <br> |  |
| Oil Hours     |           | 800         | <br> |  |
| Oil Changed   |           | Changed     | <br> |  |
| Sample Status |           | NORMAL      | <br> |  |
|               |           |             |      |  |
| OIL COND      | ITION     |             |      |  |
| UIL LUNDI     | IIIUN     |             |      |  |
| Visc @ 40°C   | cSt       | <b>134</b>  | <br> |  |
|               |           |             |      |  |
| CONTAMI       | NATION    |             |      |  |
|               | _         |             |      |  |
| Water         | %         | NEG         | <br> |  |
| Silicon       | ppm       | <b>4</b>    | <br> |  |

| WEAD       | METALS    |             |      |  |
|------------|-----------|-------------|------|--|
| WLARI      | AIC I WE? |             |      |  |
| Iron       | ppm       | <b>18</b>   | <br> |  |
| Copper     | ppm       | <b>6</b>    | <br> |  |
| Lead       | ppm       | <b>0</b>    | <br> |  |
| Tin        | ppm       | ■0          | <br> |  |
| Aluminum   | ppm       | <b>2</b>    | <br> |  |
| Chromium   | ppm       | <b>■</b> <1 | <br> |  |
| Molybdenum | ppm       | <b>■</b> <1 | <br> |  |
| Nickel     | ppm       | <b>■</b> <1 | <br> |  |
| Titanium   | ppm       | <1          | <br> |  |
| Silver     | ppm       | 0           | <br> |  |
| Manganese  | ppm       | <b>■</b> <1 | <br> |  |
| Vanadium   | ppm       | 0           | <br> |  |
|            |           |             |      |  |

| ADDITIVES  |     |             |  |  |  |  |  |
|------------|-----|-------------|--|--|--|--|--|
| Calcium    | ppm | ■ 365       |  |  |  |  |  |
| Magnesium  | ppm | <b>2</b>    |  |  |  |  |  |
| Zinc       | ppm | <b>116</b>  |  |  |  |  |  |
| Phosphorus | ppm | <b>1121</b> |  |  |  |  |  |
| Barium     | ppm | <b>0</b>    |  |  |  |  |  |
| Boron      | ppm | <b>■</b> 59 |  |  |  |  |  |

## Diagnosis

Resample at the next service interval to monitor.All component wear rates are normal. There is no indication of any contamination in the oil. The condition of the oil is acceptable for the time in service.