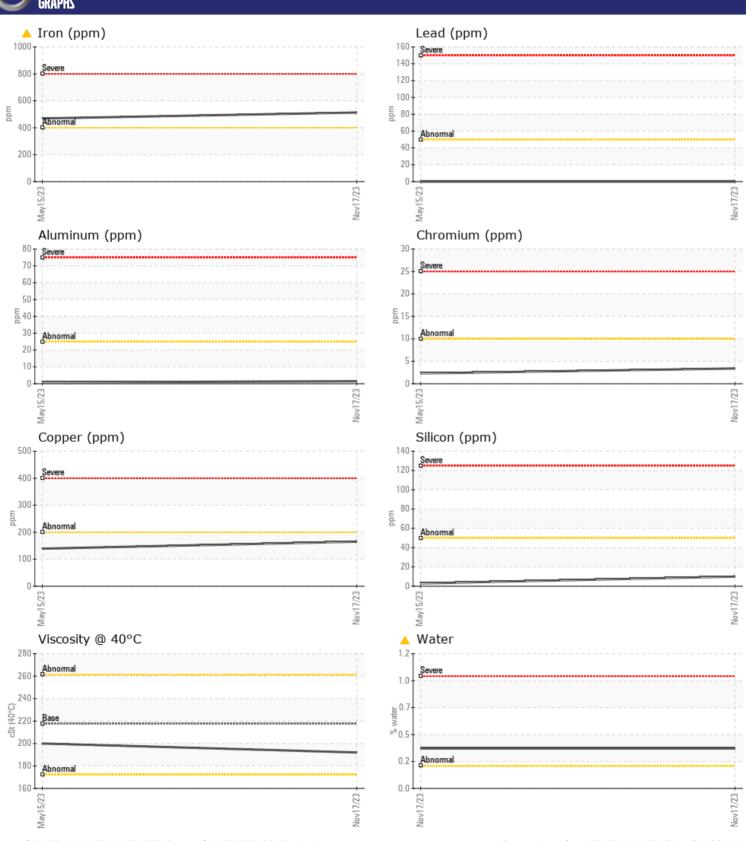

# CONSTRUCTION EQUIPMENT SIMS SENNEBOGEN 830 830.0.3197 - SWING DRIVE

Sample No: VCP430810 Oil Type: MOBIL SHC 630

Job No: SIMS

| SAMPLI        | E INFORMATIO | N             |             |      |
|---------------|--------------|---------------|-------------|------|
| Sample Number |              | VCP430810     | VCP401638   | <br> |
| Sample Date   |              | 17 Nov 2023   | 15 May 2023 | <br> |
| Machine Hours |              | 2861          | 2002        | <br> |
| Oil Hours     |              | 0             | 2000        | <br> |
| Oil Changed   |              | Not Changd    | Changed     | <br> |
| Sample Status |              | ABNORMAL      | ABNORMAL    | <br> |
|               |              |               |             |      |
| VOLVO         | IDITION      |               |             |      |
| OIL CON       | <u> </u>     |               |             |      |
| Visc @ 40°C   | cSt          | <b>192</b>    | <b>200</b>  | <br> |
| VOLVO         |              |               |             |      |
| CONTAR        | MINATION     |               |             |      |
| Water         | %            | 0.356         | NEG         | <br> |
| Silicon       |              | ■ 10          | ™3          | <br> |
| Sodium        | ppm          | <b>■</b> 2    | <b>2</b>    | <br> |
| Potassium     | ppm          | <b>2</b>      | 1           | <br> |
| Fotassium     | ppm          |               | I           | <br> |
| VOLVO         |              |               |             |      |
| WEAR N        | METALS       |               |             |      |
| Iron          | ppm          | <u></u> 513   | <b>469</b>  | <br> |
| Copper        | ppm          | <b>165</b>    | <b>1</b> 39 | <br> |
| Lead          | ppm          | <b>0</b>      | <b>0</b>    | <br> |
| Tin           | ppm          | <b>15</b>     | <b>1</b> 4  | <br> |
| Aluminum      | ppm          | <b>2</b>      | < 1         | <br> |
| Chromium      | ppm          | <b>3</b>      | <b>2</b>    | <br> |
| Molybdenum    | ppm          | <b>1</b>      | < 1         | <br> |
| Nickel        | ppm          | <b>-&lt;1</b> | <b>0</b>    | <br> |
| Titanium      | ppm          | <1            | 0           | <br> |
| Silver        | ppm          | 0             | 0           | <br> |
| Manganese     | ppm          | <b>4</b>      | <b>4</b>    | <br> |
| Vanadium      | ppm          | 0             | 0           | <br> |
|               |              |               |             |      |
| ADDITIV       | VFC          |               |             |      |
| _             |              | = 22          | = 21        |      |
| Calcium       | ppm          | <b>22</b>     | 21          | <br> |
| Magnesium     | ppm          | <b>2</b>      | <b>2</b>    | <br> |
| Zinc          | ppm          | <b>■</b> 60   | <b>□</b> 56 | <br> |
| Phosphorus    | ppm          | <b>222</b>    | 184         | <br> |
| Barium        | ppm          | 0             | 0           | <br> |
| Boron         | ppm          | <b>17</b>     | <b>2</b> 1  | <br> |

### Diagnosis

We advise that you check for the source of water entry. Resample at the next service interval to monitor.Gear wear is indicated. There is a moderate concentration of water present in the oil. The condition of the oil is acceptable for the time in service.