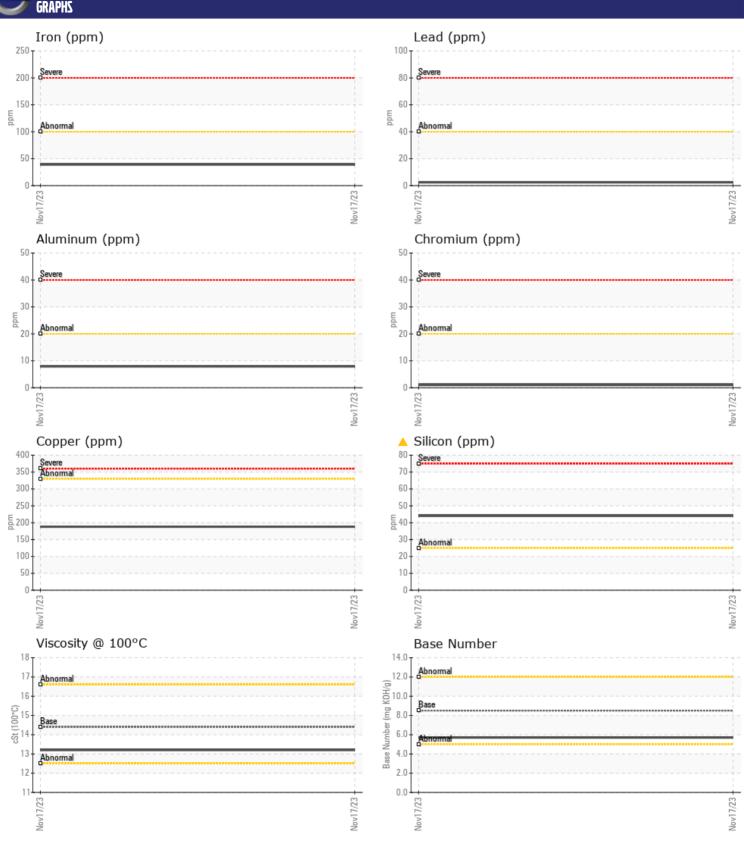

## **CONSTRUCTION EQUIPMENT**

SWA401510 RENTAL EQU TADANO GR350XL 562450 - DIESEL EN

Potassium

ppm

**2** 

**Oil Type:** DIESEL ENGINE OIL SAE 5W40

**Job No:** SWA401510 RENTAL EQU

| SAMPLE II        | NFORMATION |             |      |  |
|------------------|------------|-------------|------|--|
| Sample Number    |            | VCP440538   | <br> |  |
| Sample Date      |            | 17 Nov 2023 | <br> |  |
| Machine Hours    |            | 1147        | <br> |  |
| Oil Hours        |            | 0           | <br> |  |
| Oil Changed      |            | Changed     | <br> |  |
| Sample Status    |            | ABNORMAL    | <br> |  |
|                  |            |             |      |  |
| OIL CONDI        | TION       |             |      |  |
| Visc @ 100°C     | cSt        | <b>13.2</b> | <br> |  |
| Base Number (BN) | mg KOH/g   | <b>5.7</b>  | <br> |  |
| Oxidation (PA)   | %          | 82          | <br> |  |
|                  |            |             |      |  |
| CONTAMI          | MULTUN     |             |      |  |
|                  | -          |             | _    |  |
| Water            | %          | NEG         | <br> |  |
| Soot %           | %          | ■ 0.2       | <br> |  |
| Nitration (PA)   | %          | 85          | <br> |  |
| Sulfation (PA)   | %          | 63          | <br> |  |
| Glycol           | %          | NEG         | <br> |  |
| Fuel             | %          | <1.0        | <br> |  |
| Silicon          | ppm        | <b>44</b>   | <br> |  |
| Sodium           | ppm        | <b>5</b>    | <br> |  |

| WEAR N     | METALS |               |      |  |
|------------|--------|---------------|------|--|
| Iron       | ppm    | ■39           | <br> |  |
| Copper     | ppm    | <b>188</b>    | <br> |  |
| Lead       | ppm    | <u> </u>      | <br> |  |
| Tin        | ppm    | <b>-&lt;1</b> | <br> |  |
| Aluminum   | ppm    | <b>■8</b>     | <br> |  |
| Chromium   | ppm    | <b>1</b>      | <br> |  |
| Molybdenum | ppm    | <b>59</b>     | <br> |  |
| Nickel     | ppm    | ■0            | <br> |  |
| Titanium   | ppm    | <b>1</b>      | <br> |  |
| Silver     | ppm    | ■0            | <br> |  |
| Manganese  | ppm    | <b>5</b>      | <br> |  |
| Vanadium   | ppm    | 0             | <br> |  |
|            |        |               |      |  |

| ADDIT      | Zavi |             |      |  |
|------------|------|-------------|------|--|
| Calcium    | ppm  | <b>1783</b> | <br> |  |
| Magnesium  | ppm  | ■381        | <br> |  |
| Zinc       | ppm  | <b>1202</b> | <br> |  |
| Phosphorus | ppm  | ■860        | <br> |  |
| Barium     | ppm  | <b>■8</b>   | <br> |  |
| Boron      | ppm  | ■55         | <br> |  |
|            |      |             |      |  |

## Diagnosis

Oil and filter change at the time of sampling has been noted. No corrective action is recommended at this time. Resample at the next service interval to monitor.All component wear rates are normal. Elemental level of silicon (Si) above normal indicating ingress of seal material. The BN result indicates that there is suitable alkalinity remaining in the oil. The condition of the oil is acceptable for the time in service.