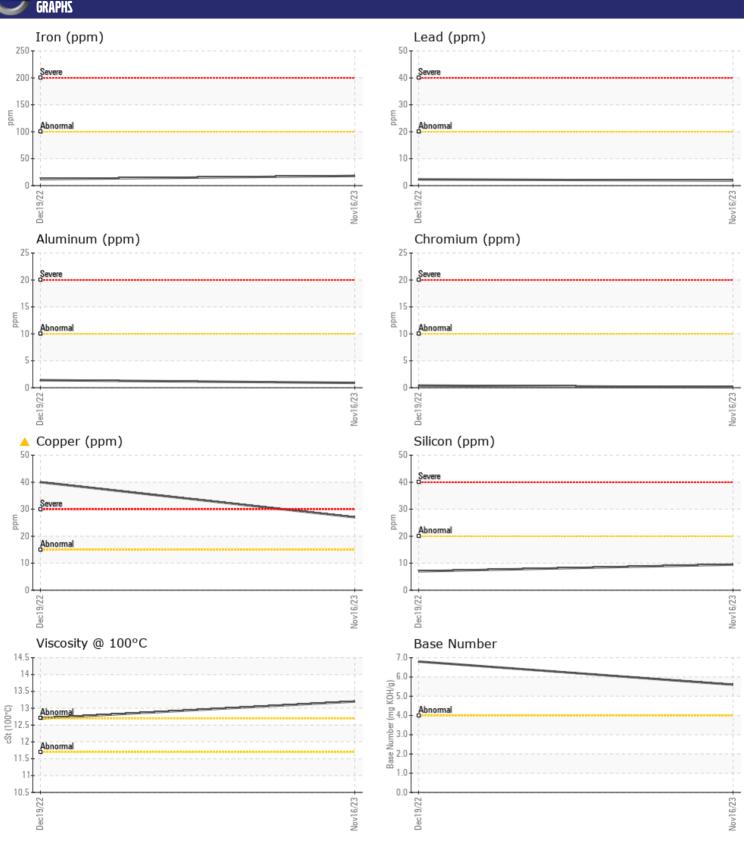

### Diagnosis

Oil and filter change at the time of sampling has been noted. No corrective action is recommended at this time. Resample at the next service interval to monitor. The copper level has decreased, but is still abnormal. All other component wear rates are normal. There is no indication of any contamination in the oil. The BN result indicates that there is suitable alkalinity remaining in the oil. The condition of the oil is acceptable for the time in service.