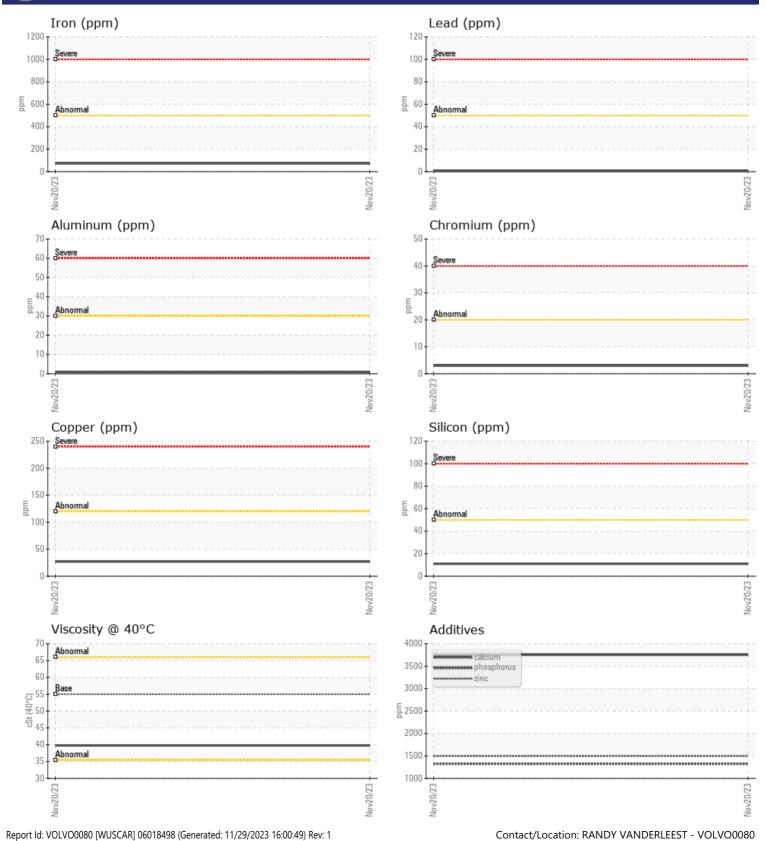

## CONSTRUCTION EQUIPMENT RA87 VOLVO L70H 624378 - REAR AXLE

| Sample No: | VCP374206    |
|------------|--------------|
| Oil Type:  | VOLVO WB 102 |
| Job No:    | RA87         |

VOLVO

|               | INFORMATION   | N           |      |          |
|---------------|---------------|-------------|------|----------|
|               | . INFURMATION |             | <br> | <u>_</u> |
| Sample Number |               | VCP374206   | <br> |          |
| Sample Date   |               | 20 Nov 2023 | <br> |          |
| Machine Hours |               | 984         | <br> |          |
| Oil Hours     |               | 1000        | <br> |          |
| Oil Changed   |               | Not Changd  | <br> |          |
| Sample Status |               | NORMAL      | <br> |          |
|               |               |             |      |          |
| OIL CON       | DITION        |             |      |          |
| Visc @ 40°C   | cSt           | 39.8        | <br> |          |
| VOLVO         |               |             |      |          |
| CONTAM        | IINATION      |             |      |          |
| Water         | %             | NEG         | <br> |          |
| Silicon       | ppm           | <b>11</b>   | <br> |          |
| Sodium        | ppm           | 13          | <br> |          |
| Potassium     | ppm           | 0           | <br> |          |
|               |               |             |      |          |
| WEAR M        | στλις         |             |      |          |
|               | ILTALS        |             |      |          |
| Iron          | ppm           | 73          | <br> |          |
| Copper        | ppm           | 27          | <br> |          |
| Lead          | ppm           | ■<1         | <br> |          |
| Tin           | ppm           | 3           | <br> |          |
| Aluminum      | ppm           | <b>■</b> <1 | <br> |          |
| Chromium      | ppm           | 3           | <br> |          |
| Molybdenum    | ppm           | 3           | <br> |          |
| Nickel        | ppm           | 0           | <br> |          |
| Titanium      | ppm           | <1          | <br> |          |
| Silver        | ppm           | 0           | <br> |          |
| Manganese     | ppm           | <b>10</b>   | <br> |          |
| Vanadium      | ppm           | <1          | <br> |          |
|               |               |             |      |          |
| ADDITIV       | ES            |             | <br> |          |
| Calcium       | ppm           | 3752        | <br> |          |
| Magnesium     | ppm           | 12          | <br> |          |
| Zinc          | ppm           | 1496        | <br> |          |
| 21.10         | I= I=         |             |      |          |

## Diagnosis

Resample at the next service interval to monitor.All component wear rates are normal. There is no indication of any contamination in the oil. The condition of the oil is acceptable for the time in service.

## **CONSTRUCTION EQUIPMENT**

GRAPHS

VOLVO